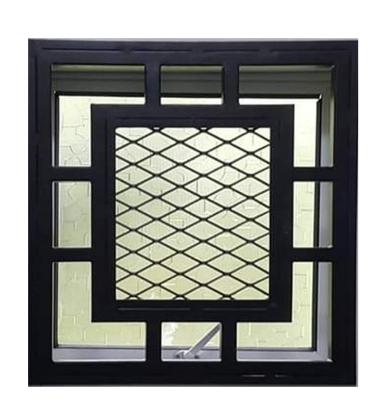

#### Window (No Mesh)

#### Window Modern

Window Basic

Colours Available
With Smooth or Rough Texture

Black

Gold

Maroon