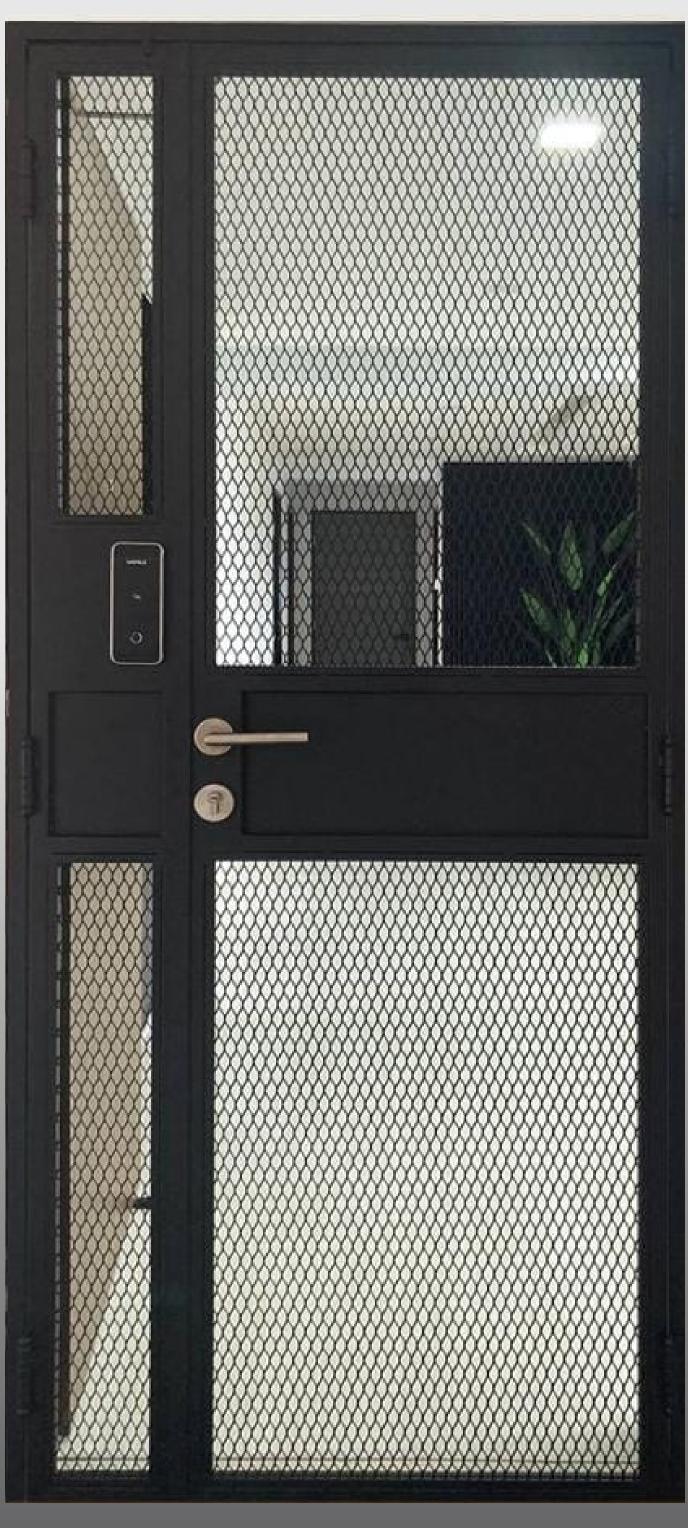

#### Main Door (Modern)

#### Main Door (No Mesh)

Colours Available
With Smooth or Rough Texture