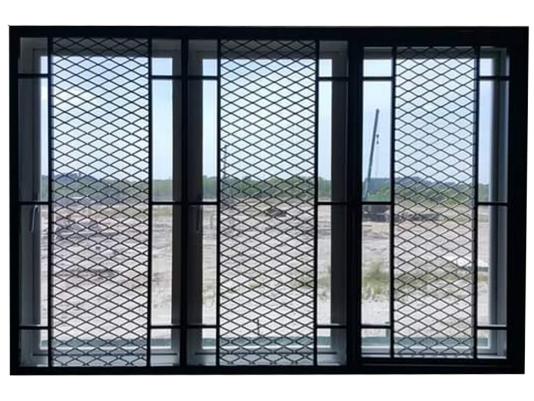

#### Window (With Mesh)

Mesh Window 3

Mesh Window 4

Colours Available
With Smooth or Rough Texture

Black

Gold

Maroon