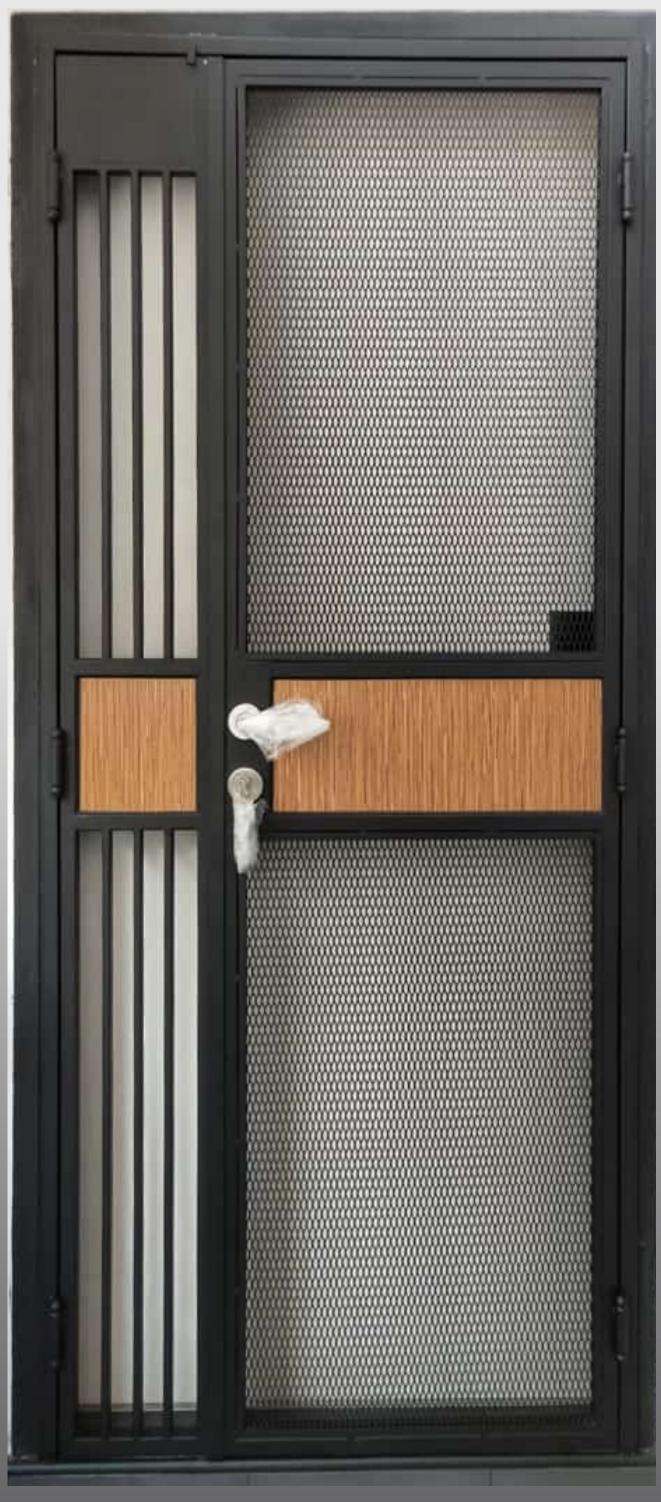

#### Main Door (Modern)

#### Main Door (No Mesh)

Colours Available
With Smooth or Rough Texture