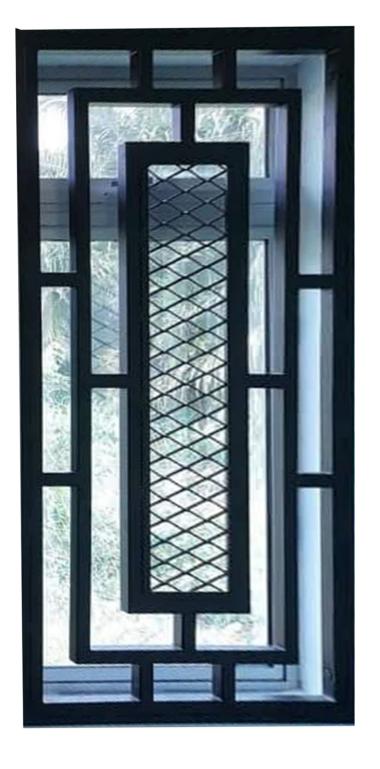

#### Window (No Mesh)

## Window Modern 2

Window Modern 3

Colours Available
With Smooth or Rough Texture

Black

Gold

Maroon