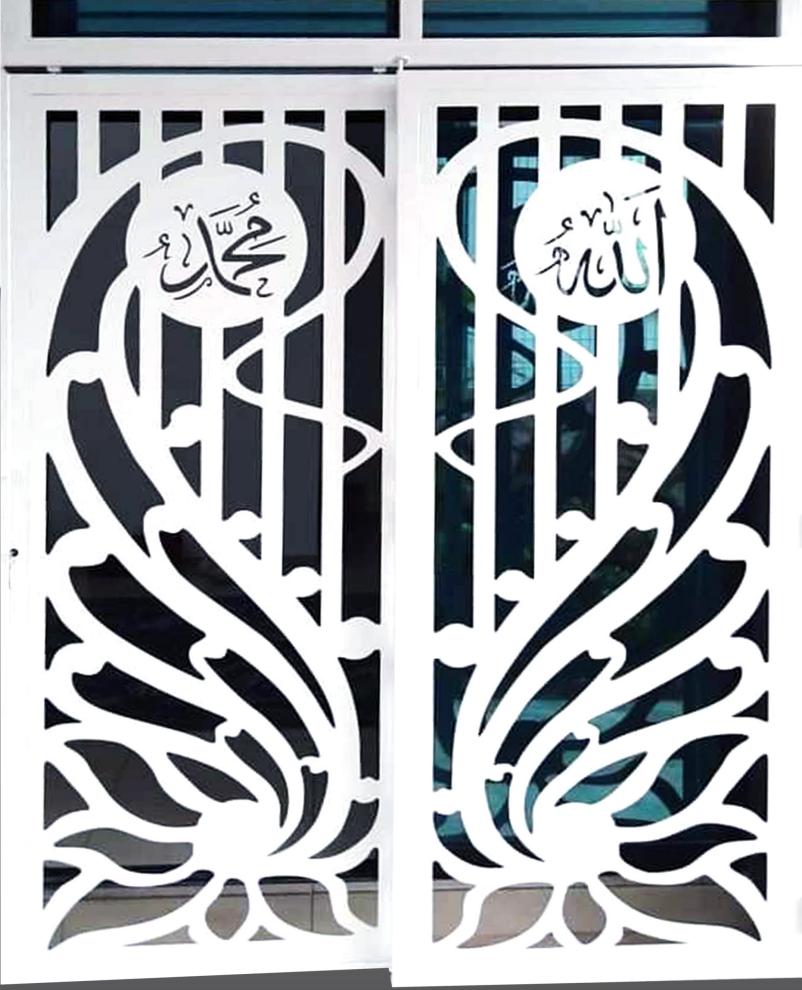

#### Islamic Special

Main Door

Colours Available
With Smooth or Rough Texture

Black

Gold

Maroon