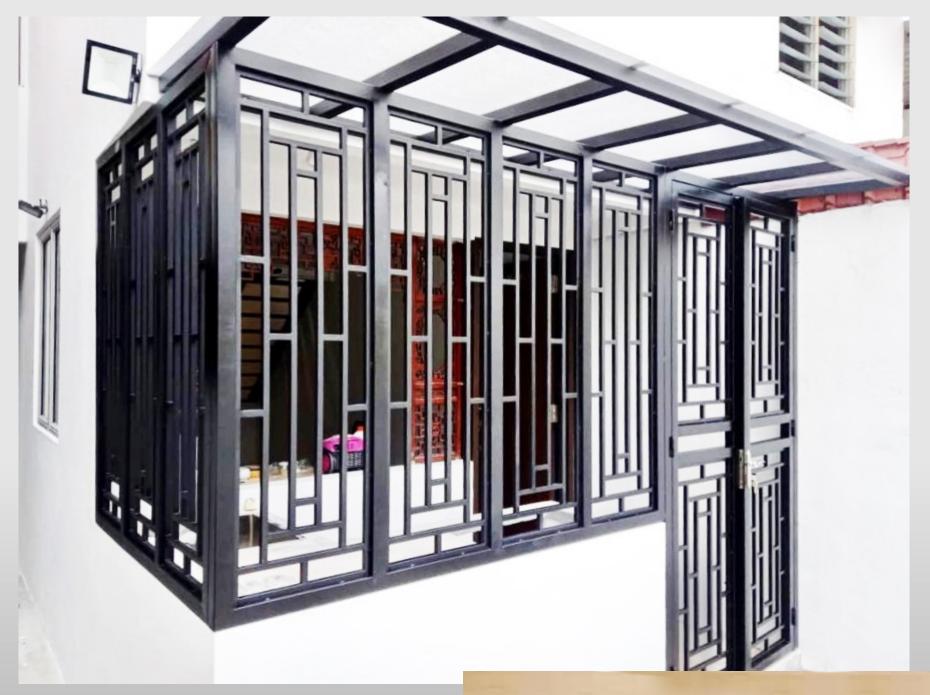

#### Attic (Complete)

#### Basic Attic + Extra:

- 3 Socket (Atas)
- Wall Fan 1 Unit
- Downlight 3 Unit (Bawah)
- SPC Flooring Click (5mm)

Downlight (3 Units)

Wall Fan (1 Unit)

Colour 3

SPC
Flooring
Click (5mm)

18mm Plywood Platform