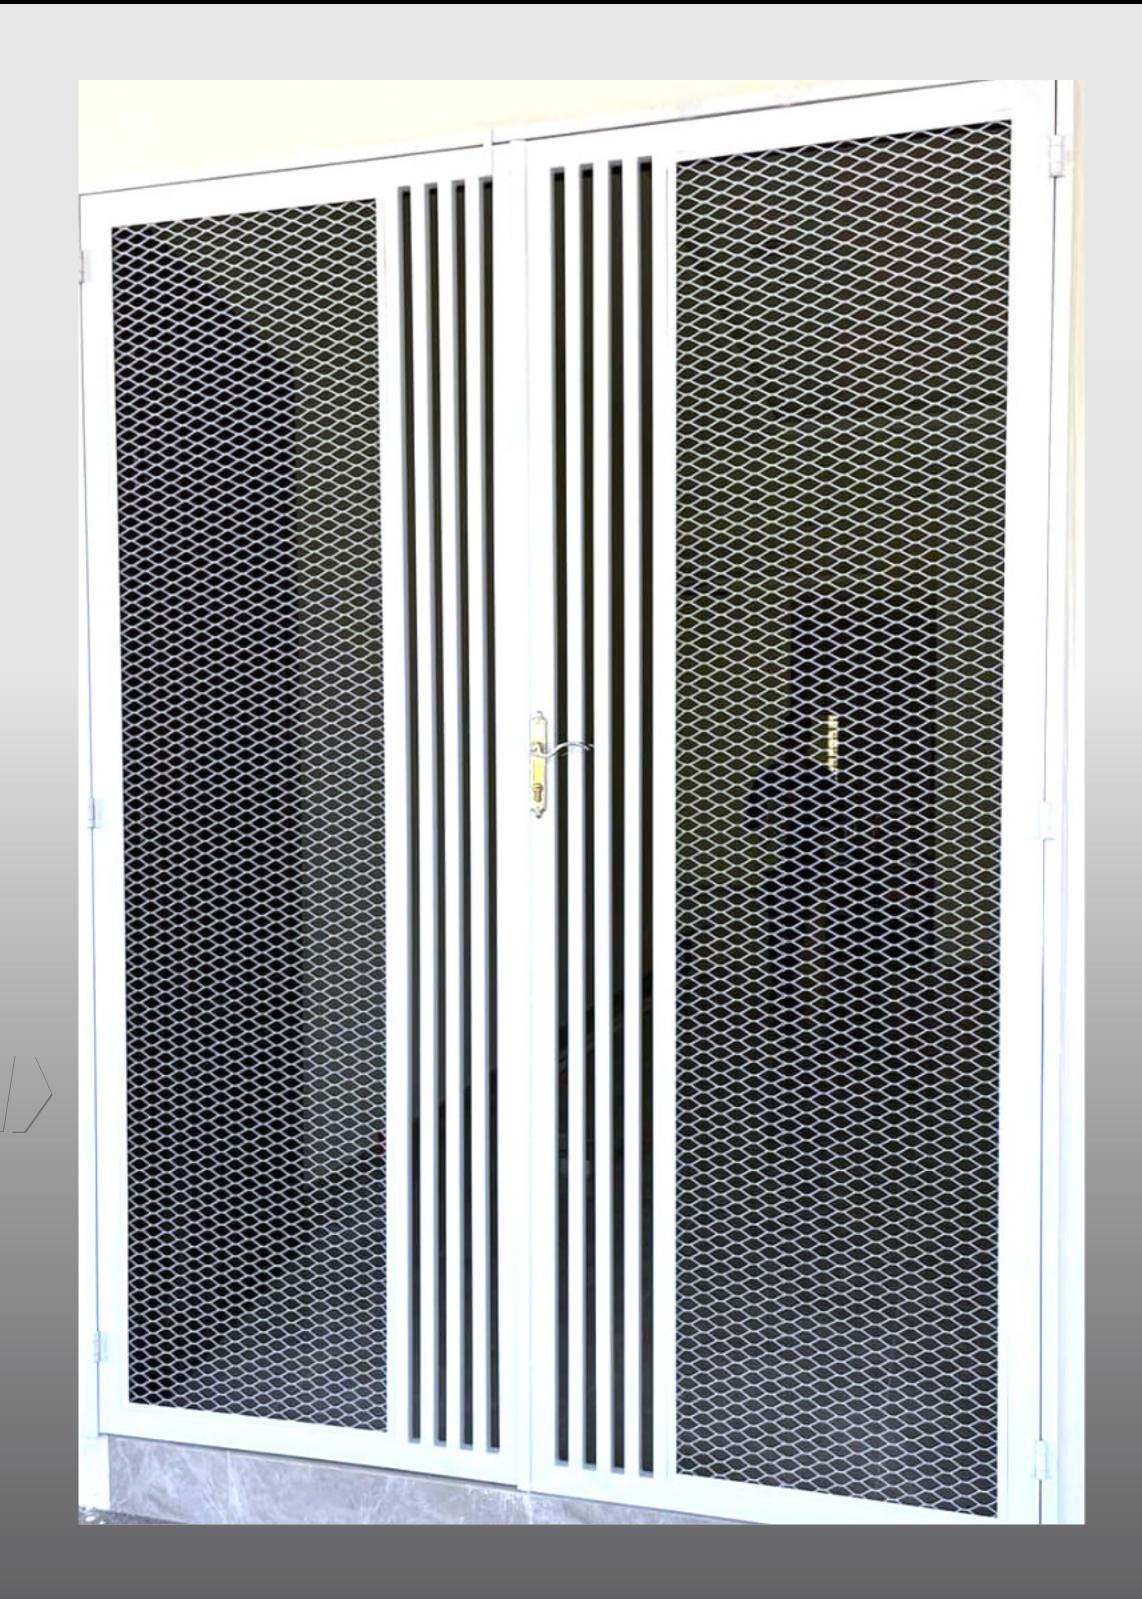

#### Trash Shed Door

Optional Add on - Aluminium Frame

Colours Available
With Smooth or Rough Texture

Black

Gold

Maroon

\*Optional: Aluminium Frame