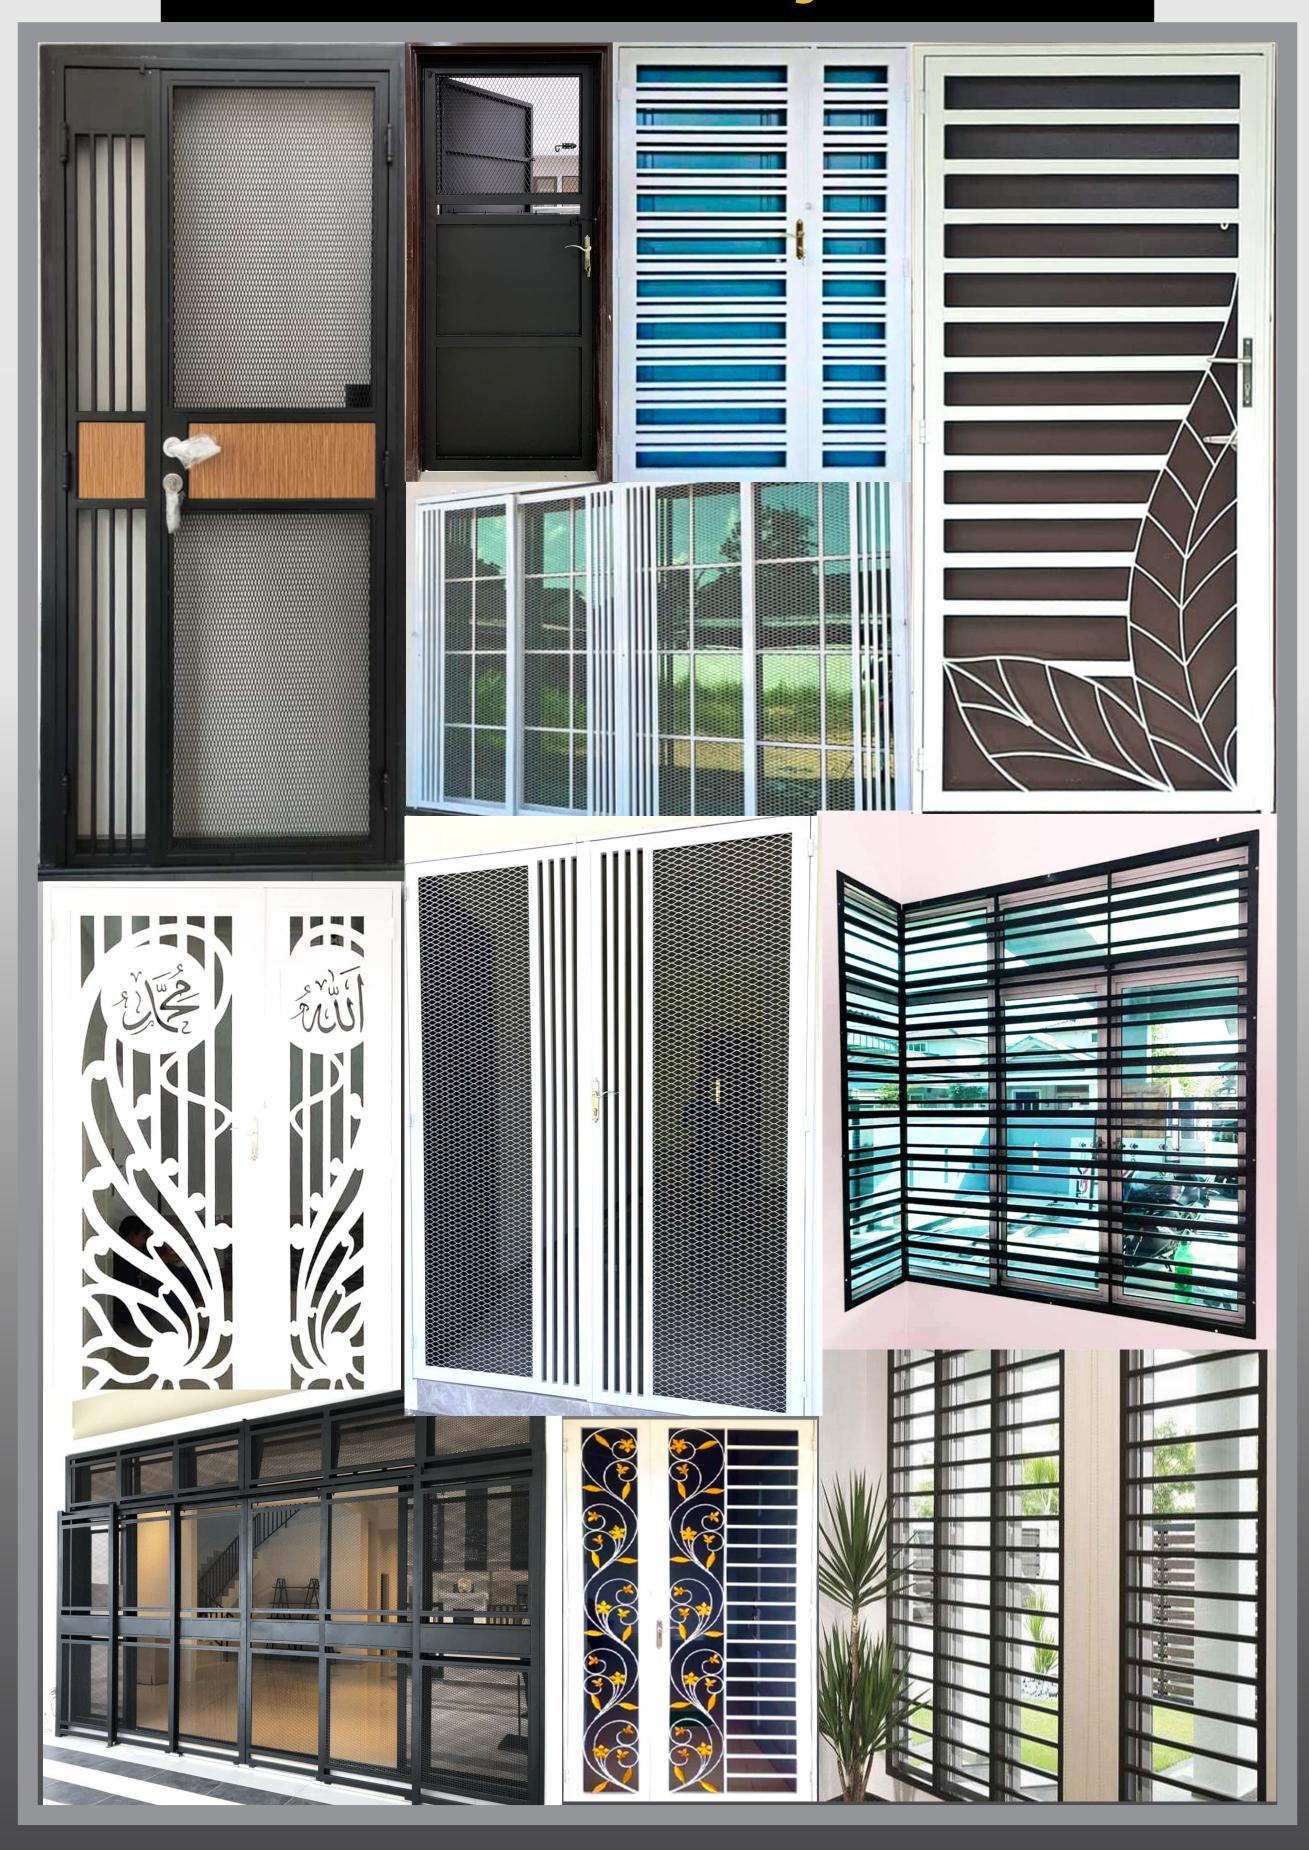

#### Custom Grills by Scenix

Personalised Design, Special for You

MD 1 MD 2

> Colours Available With Smooth or Rough Texture

Gold

Maroon

MD 3 MD 4

Colours Available
With Smooth or Rough Texture

#### Main Door (Modern)

#### Main Door (No Mesh)

Colours Available
With Smooth or Rough Texture

#### Main Door (Modern)

MD 15

Double Leaf
Available
5 x 7 ft

MD 16

Colours Available
With Smooth or Rough Texture

Black

Gold

Maroon

#### Islamic Special

Main Door

Colours Available
With Smooth or Rough Texture

Black

Gold

Maroon