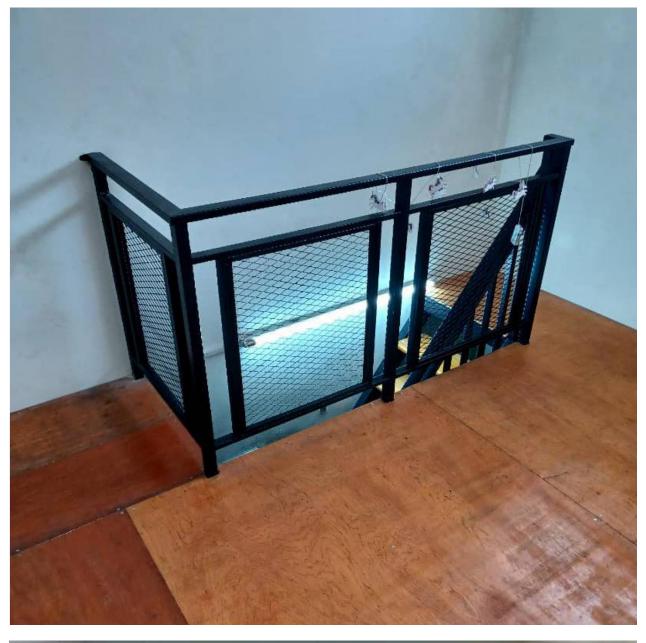

## Stair Handrail 1

Stair
Handrail 2

Optional Add on - Aluminium Frame

Colours Available
With Smooth or Rough Texture