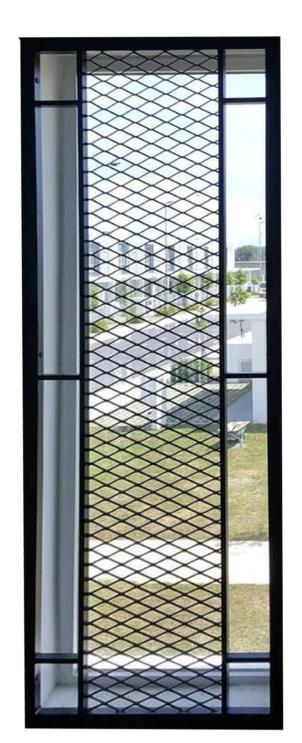

#### Window (With Mesh)

#### Mesh Window 2

Mesh Window 1

Colours Available
With Smooth or Rough Texture

Black

Gold

Maroon