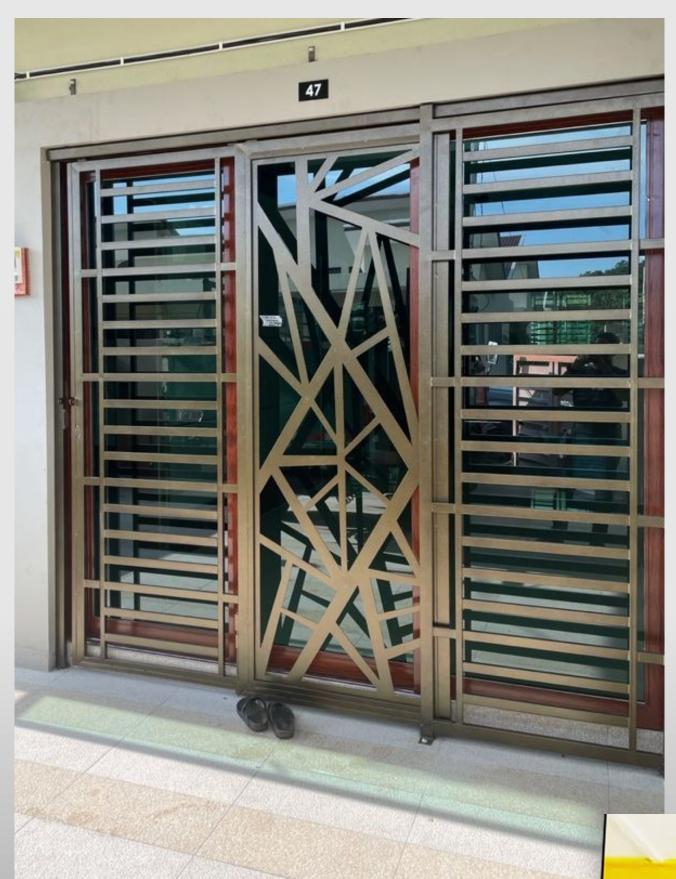

#### Main Door (Modern)

SD 5

Colours Available
With Smooth or Rough Texture

Black Gold

Maroon