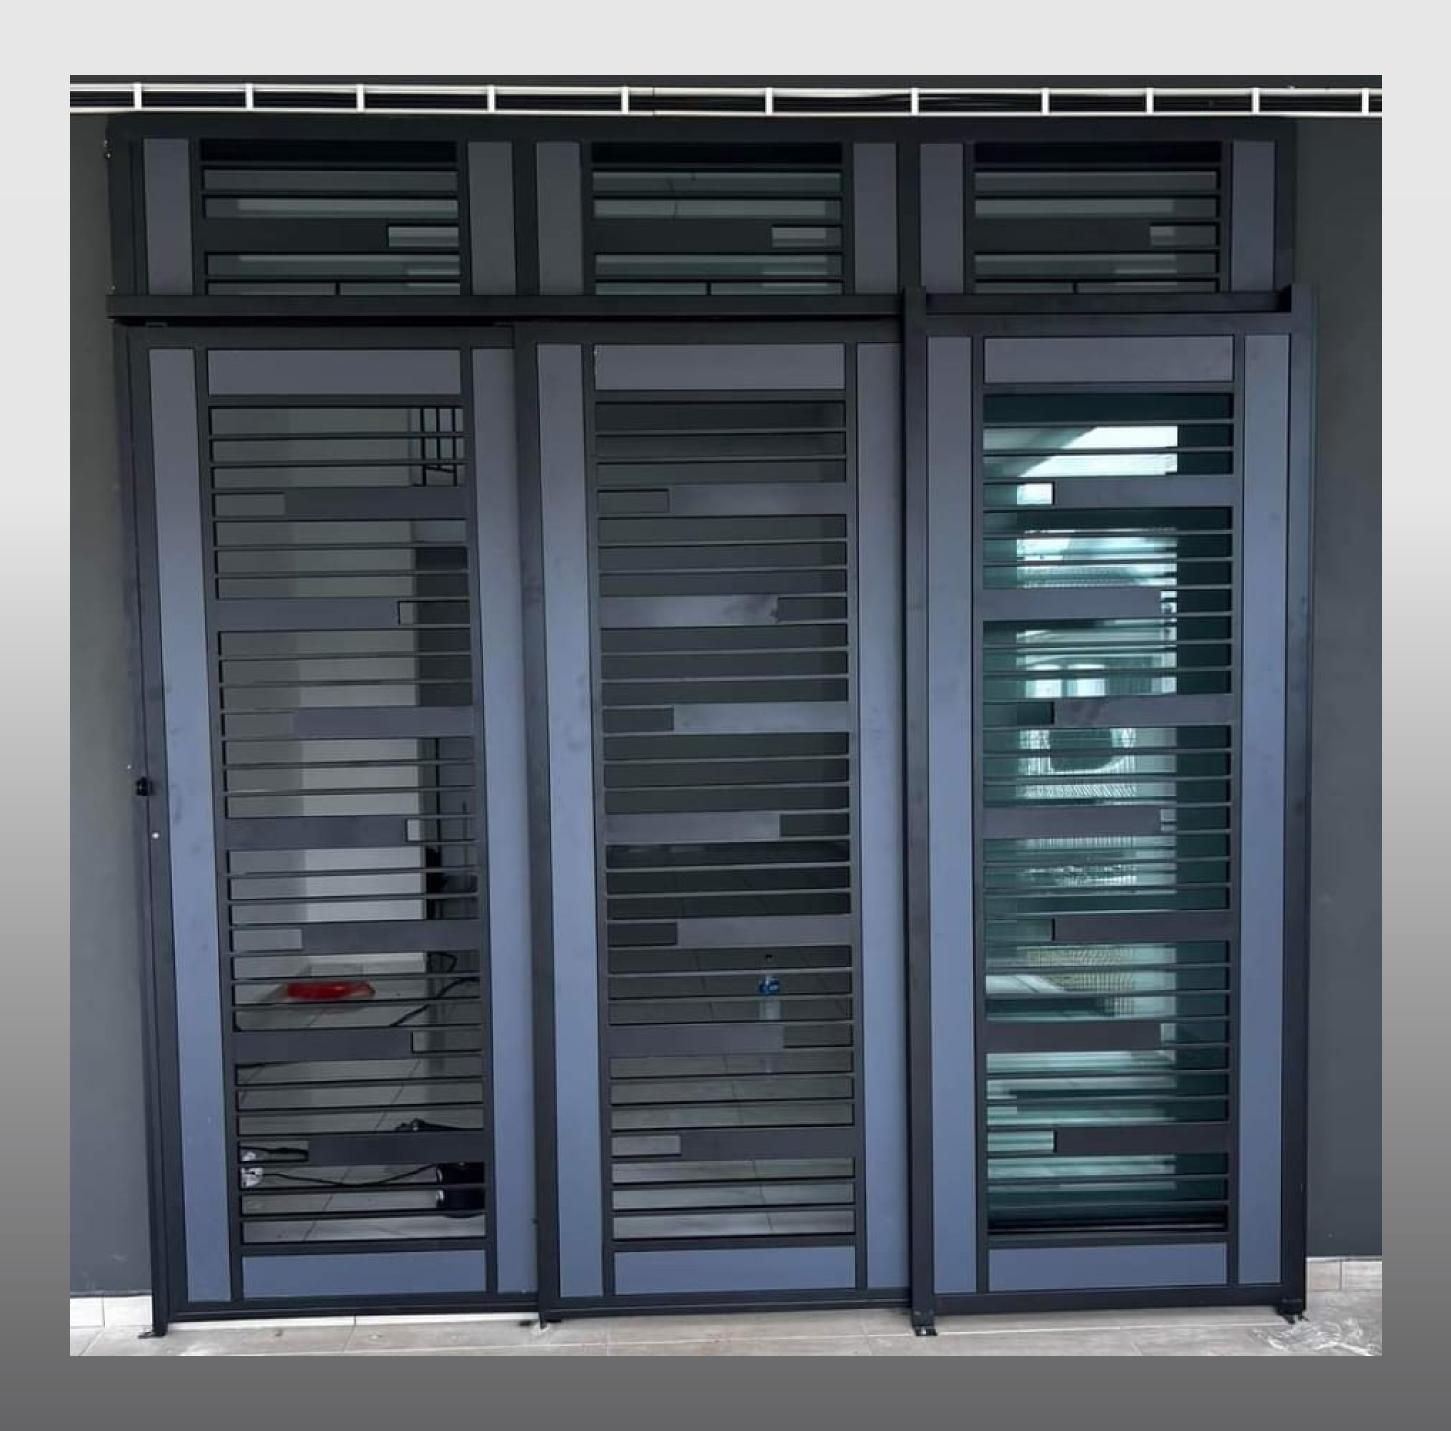

## Sliding Door (Mesh Wire)

With Smooth or Rough Texture

## Sliding Door (Mesh Wire)

Colours Available
With Smooth or Rough Texture

Black

Gold

Maroon