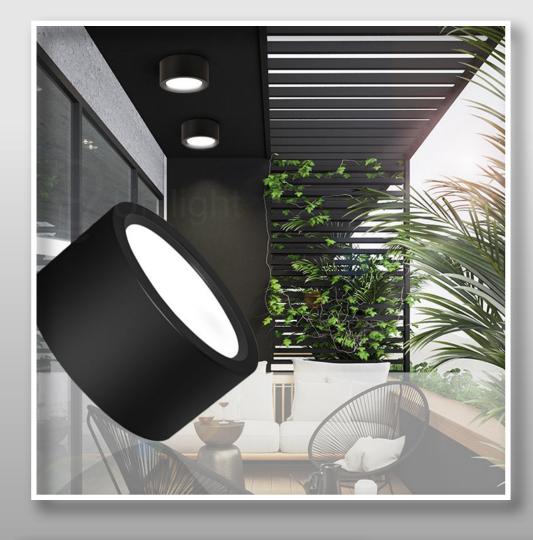

#### Basic Attic + Extra:

- 3 Socket (Atas)
- Wall Fan 1 Unit
- Downlight 3 Unit (Bawah)
- SPC Flooring Click (5mm)

Downlight (3 Units)

Wall Fan (1 Unit)

Colour 3

SPC
Flooring
Click (5mm)

18mm Plywood Platform