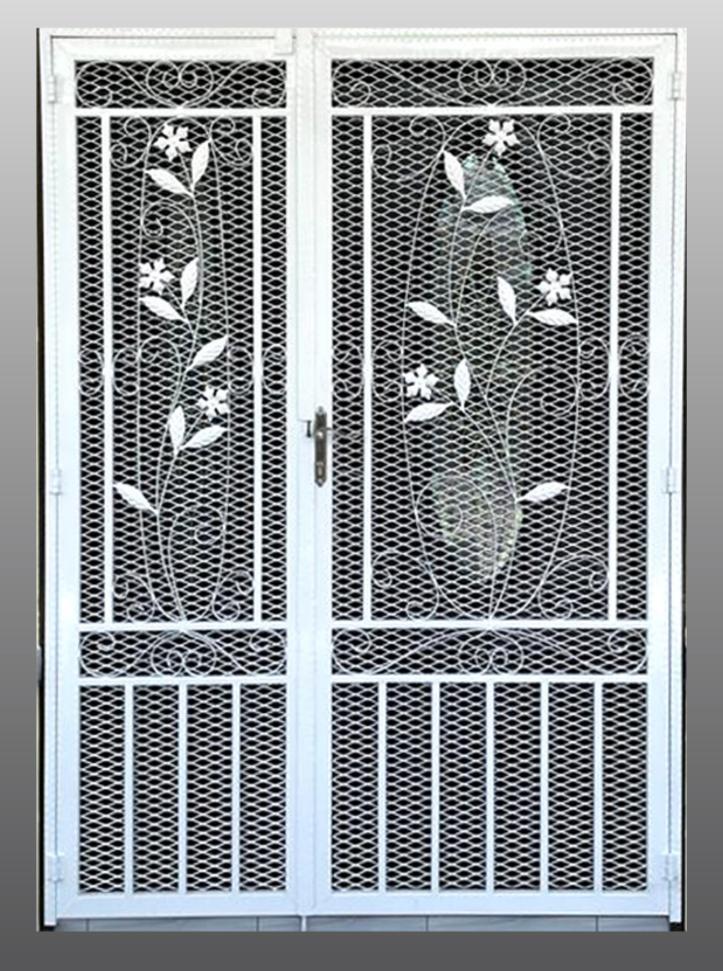

#### Islamic Special

Main Door

Colours Available
With Smooth or Rough Texture

Black

Gold

Maroon