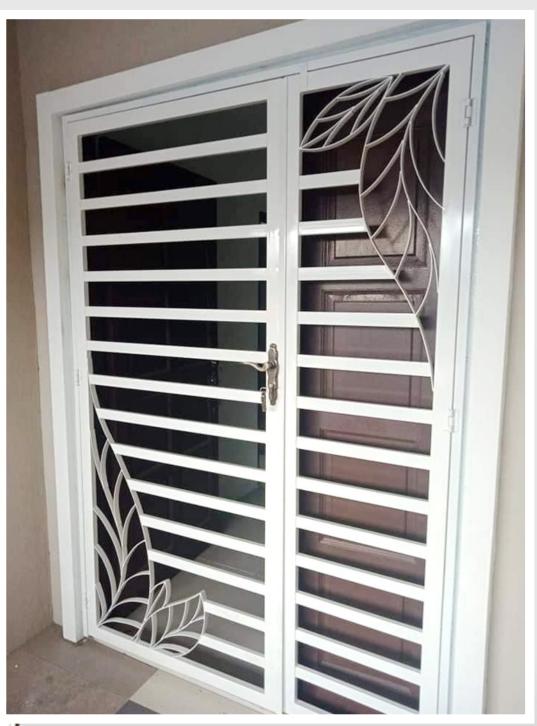

#### Main Door (Modern)

MD 15

Double Leaf
Available
5 x 7 ft

MD 16

Colours Available
With Smooth or Rough Texture

Black

Gold

Maroon