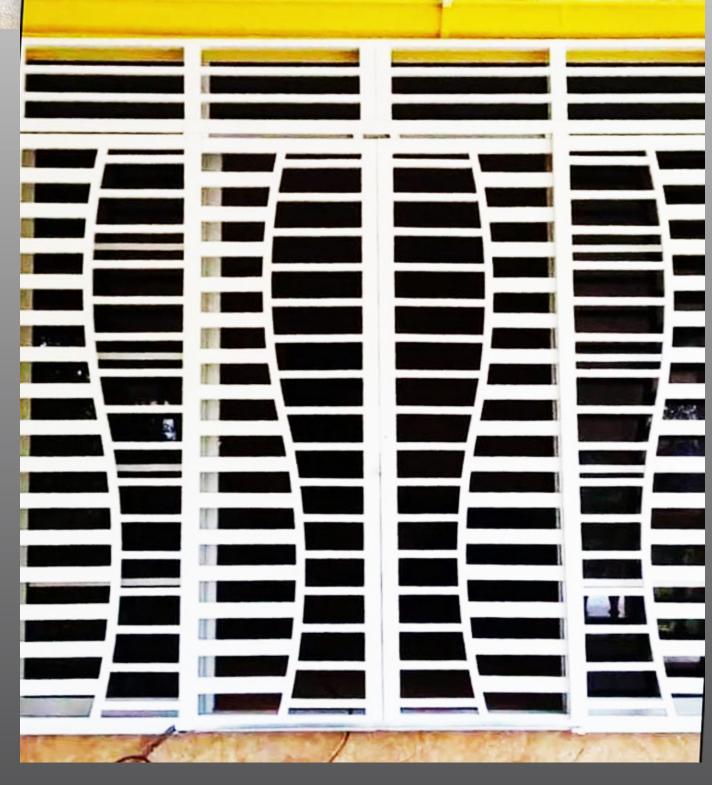

#### Sliding Door (No Mesh)

SD Modern

SD Basic

Colours Available
With Smooth or Rough Texture

Black

Gold

Maroon

#### Sliding Door (No Mesh)

SD
Modern
2

SD Modern 3

Colours Available
With Smooth or Rough Texture

Black

Gold

Maroon

#### Sliding Door (No Mesh)

SD Modern 4

SD Modern 5

Colours Available
With Smooth or Rough Texture

Black

Gold

Maroon