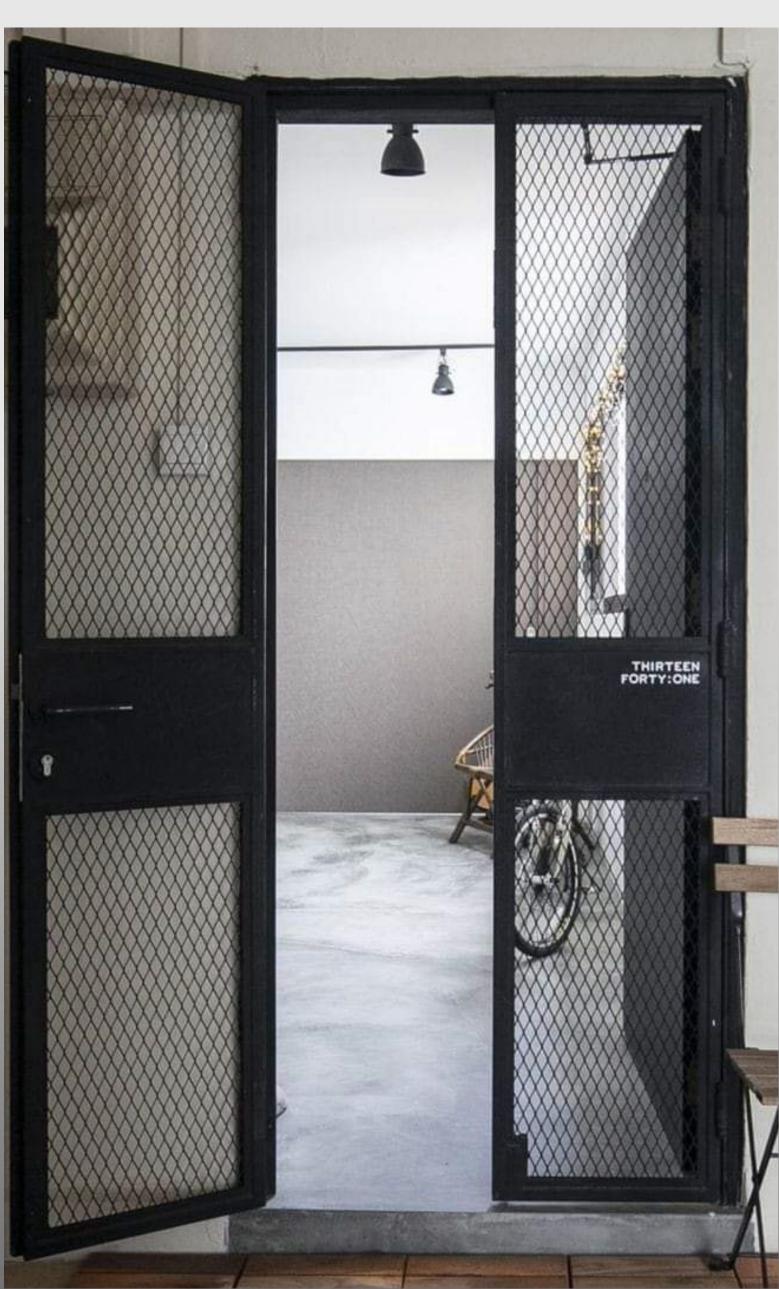

## Sliding Door (Mesh Wire)

With Smooth or Rough Texture

## Sliding Door (Mesh Wire)

Colours Available
With Smooth or Rough Texture

Black

Gold

Maroon