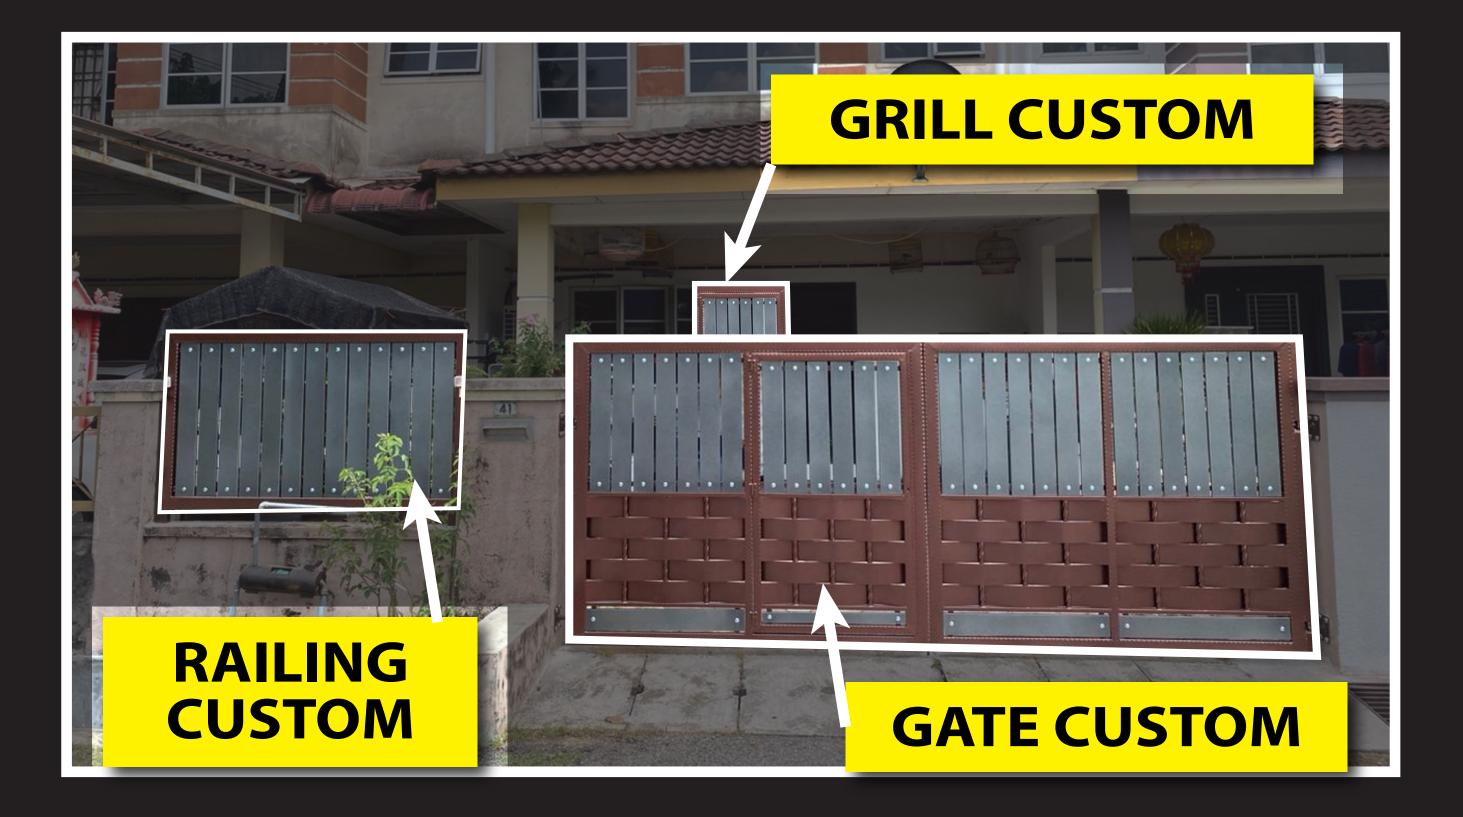

## COMBO BESI

# GATE + GRILL + RAILING CUSTOM

PILIH DESIGNYANG SAMA DAN NIKMATI

PENJIMATAN BERGANDA