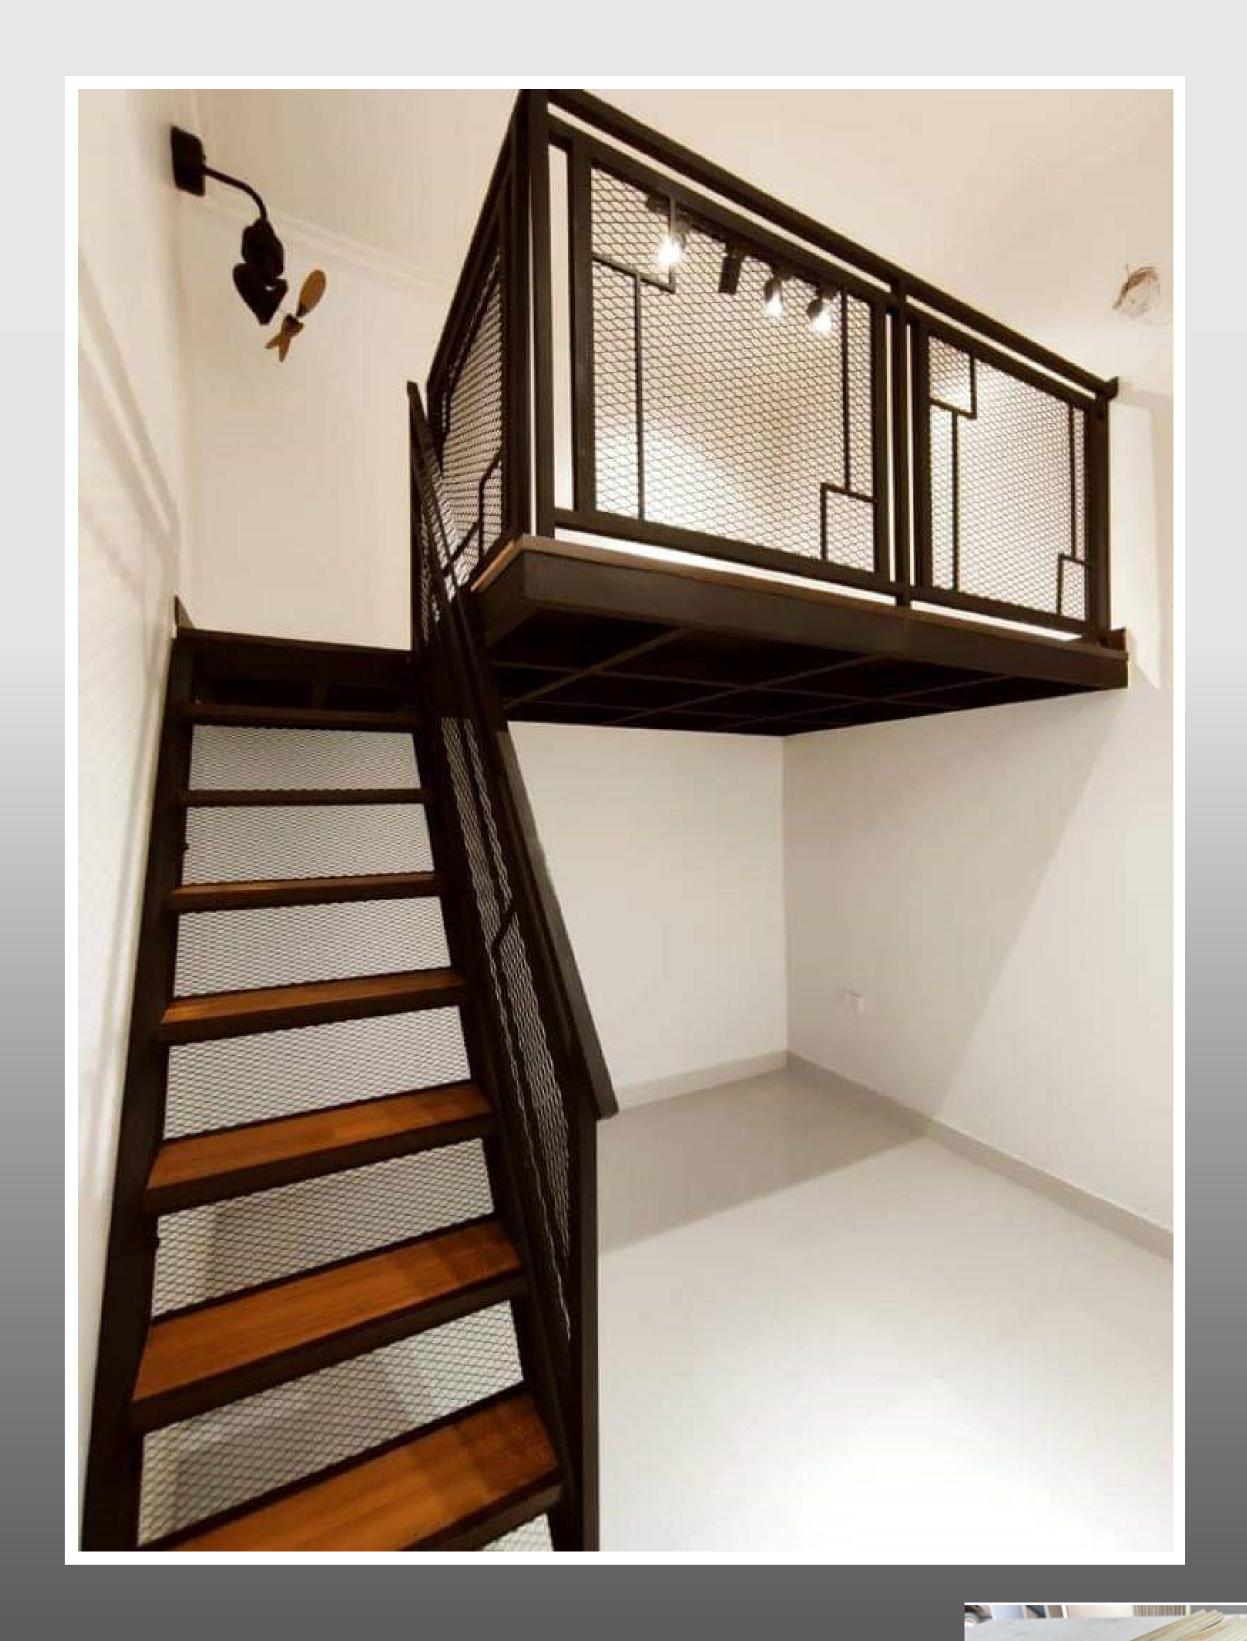

#### Attic (Complete)

#### Basic Attic + Extra:

- 3 Socket (Atas)
- Wall Fan 1 Unit
- Downlight 3 Unit (Bawah)
- SPC Flooring Click (5mm)

Downlight (3 Units)

Wall Fan (1 Unit)

Colour 3

SPC
Flooring
Click (5mm)

18mm Plywood Platform

THICK AND DURABLE