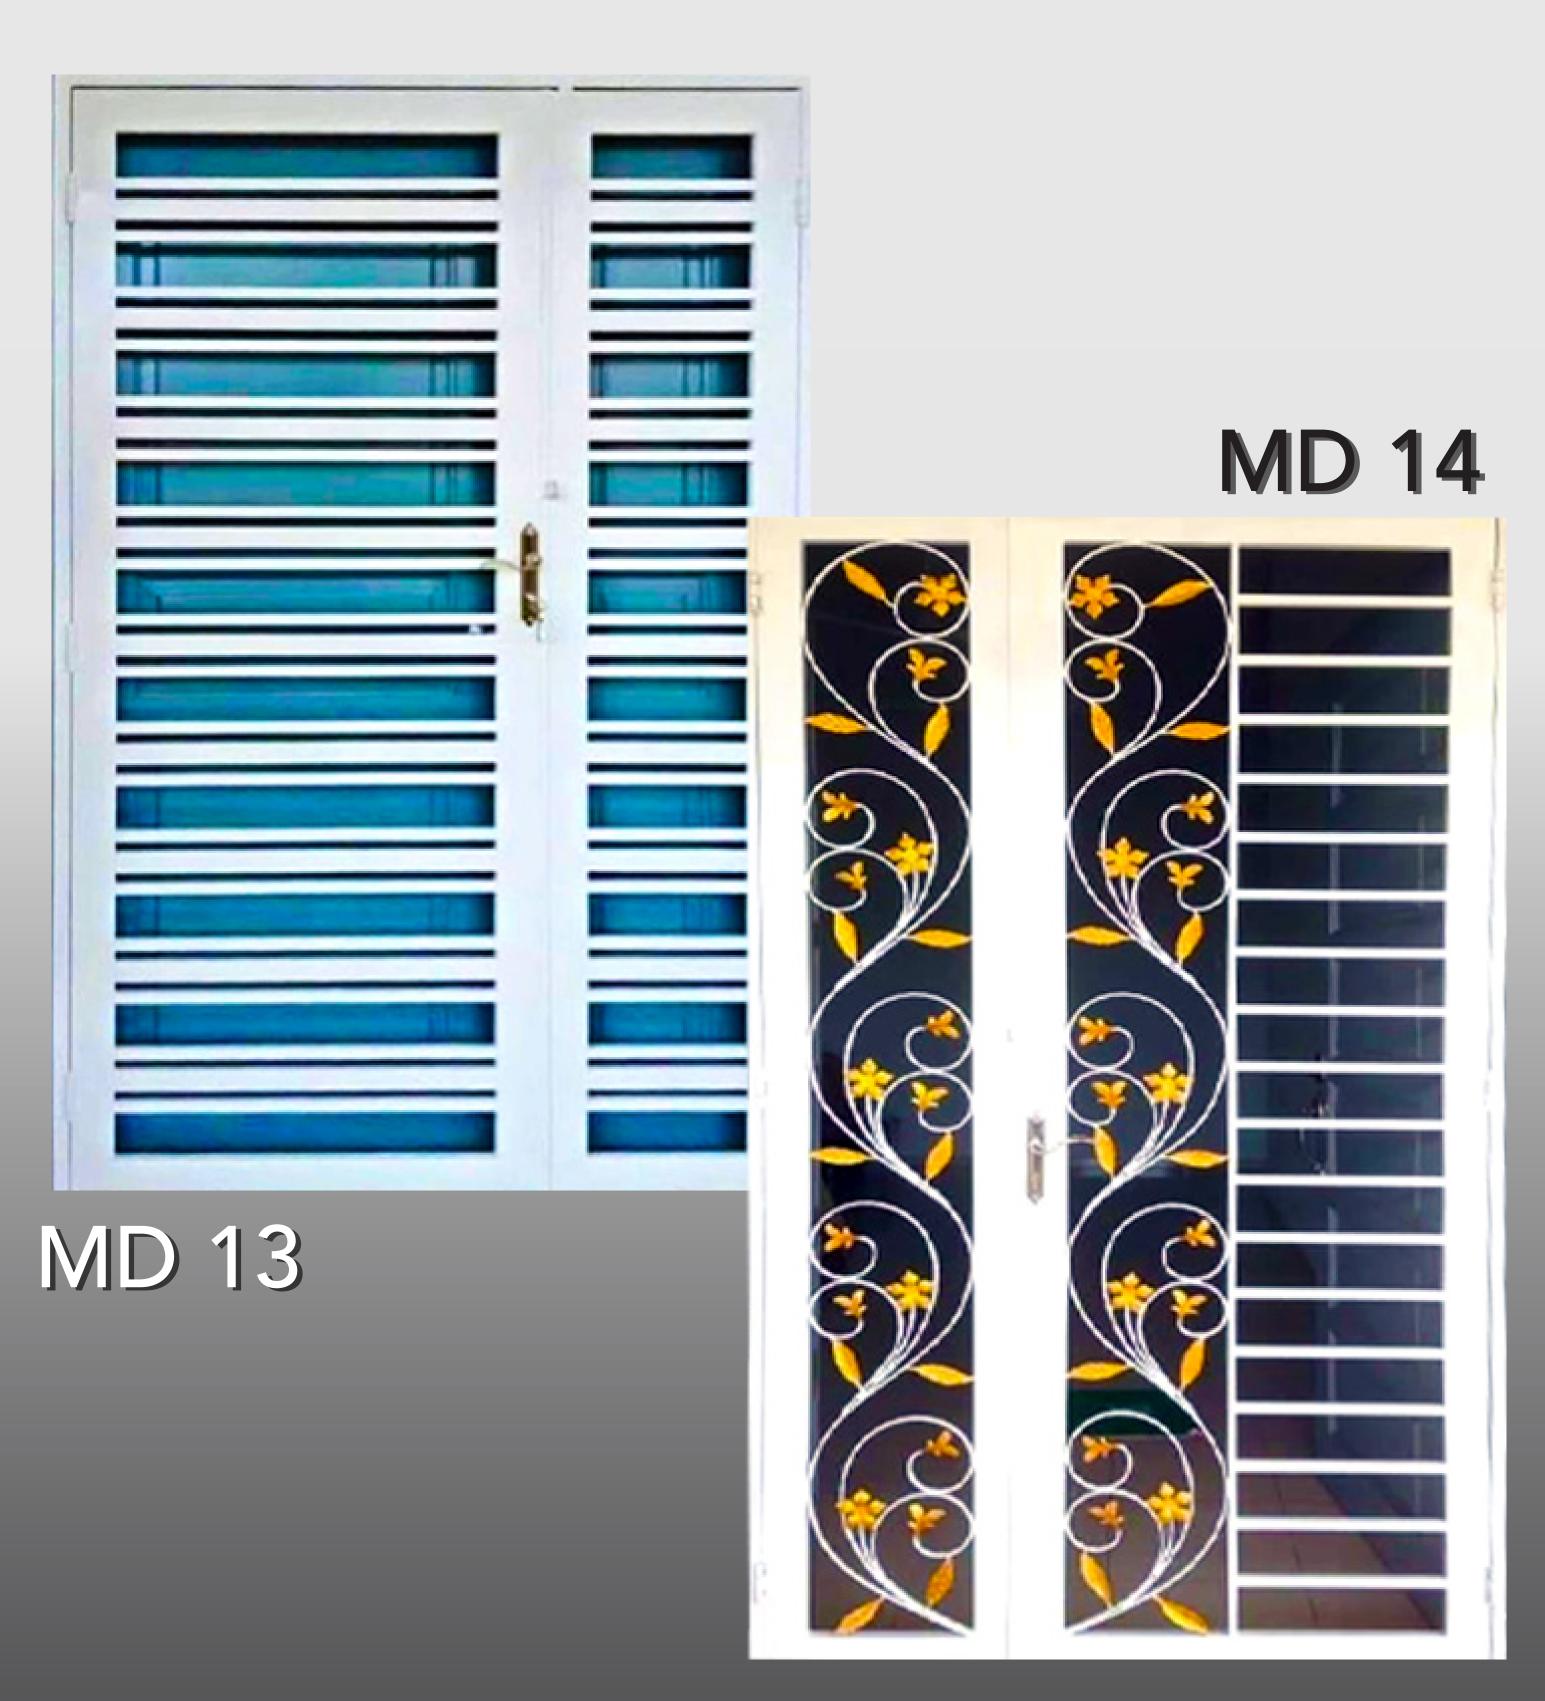

#### MD 11

Colours Available With Smooth or Rough Texture

Black

Gold

Maroon

Slide opening type

Swing opening type

MD 12

Colours Available With Smooth or Rough Texture

Black

Gold

Maroon

#### MD 12 - From outside

Colours Available
With Smooth or Rough Texture

Black Gold

Maroon