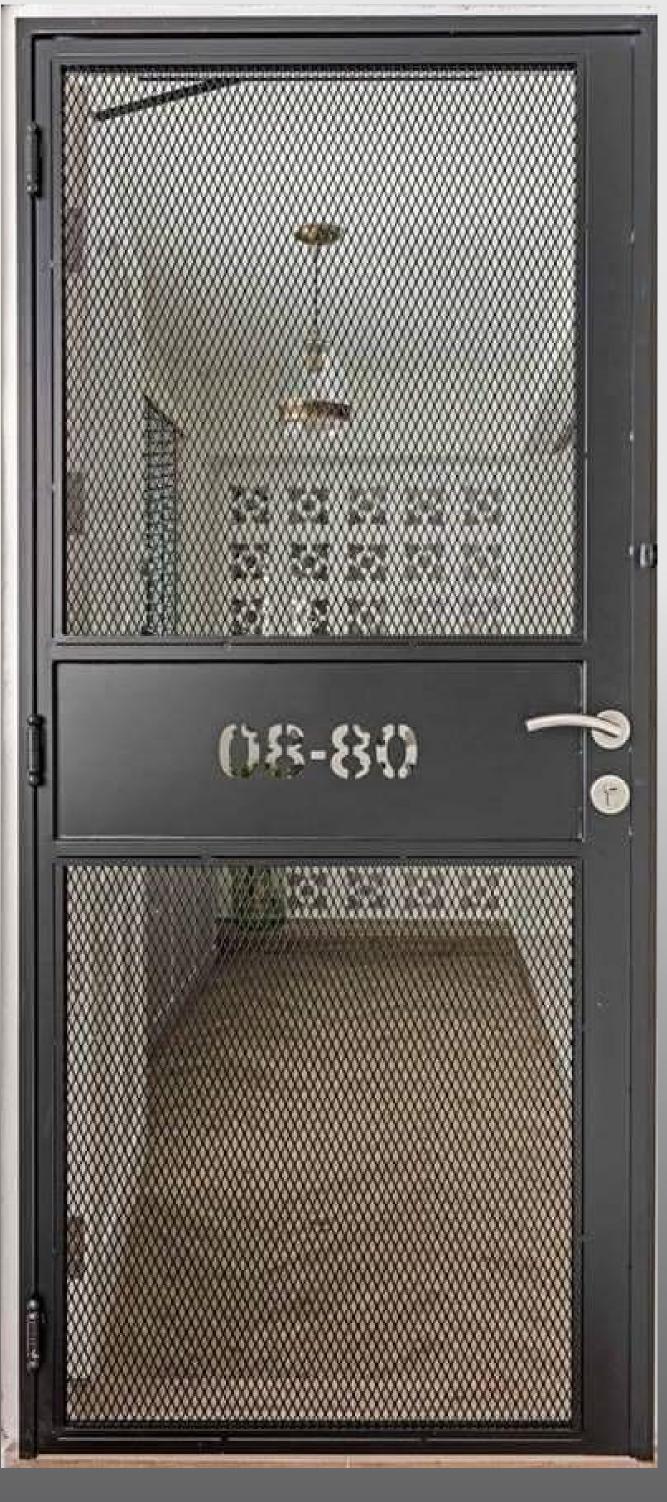

#### Main Door (Modern)

#### MD 11

Colours Available With Smooth or Rough Texture

Black

Gold

Maroon

Slide opening type

Swing opening type

MD 12