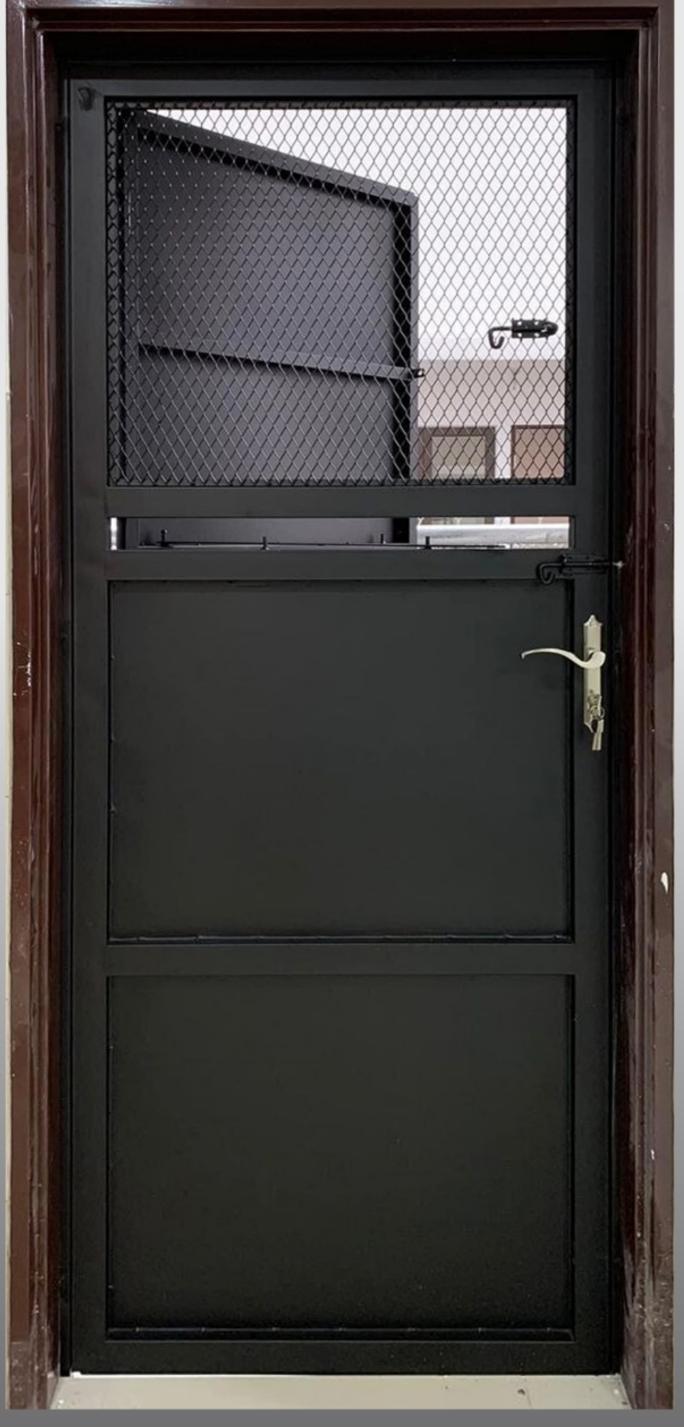

#### MD 11

Colours Available With Smooth or Rough Texture

Black

Gold

Maroon

Slide opening type

Swing opening type

MD 12

Colours Available With Smooth or Rough Texture

Black

Gold

Maroon