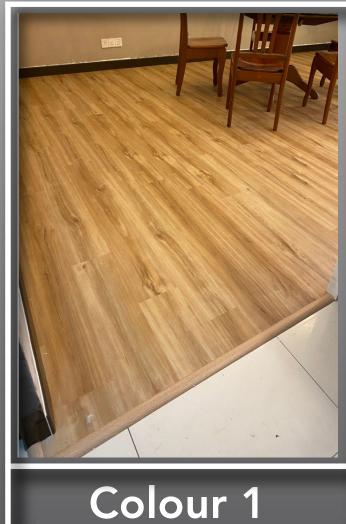

#### Basic Attic + Extra:

- 3 Socket (Atas)
- Wall Fan 1 Unit
- Downlight 3 Unit (Bawah)
- SPC Flooring Click (5mm)

Downlight (3 Units)

Wall Fan (1 Unit)

Colour 3

SPC
Flooring
Click (5mm)

18mm Plywood Platform