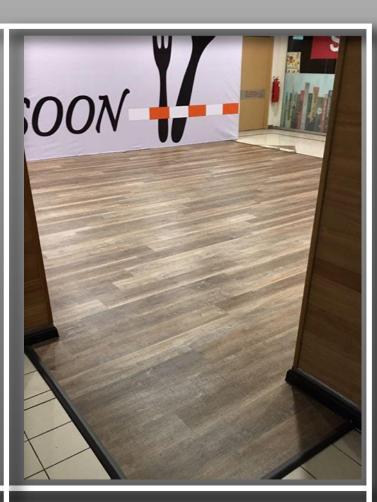

#### Basic Attic + Extra:

- 3 Socket (Atas)
- Wall Fan 1 Unit
- Downlight 3 Unit (Bawah)
- SPC Flooring Click (5mm)

Downlight (3 Units)

Wall Fan (1 Unit)

Colour 3

SPC
Flooring
Click (5mm)

18mm Plywood Platform