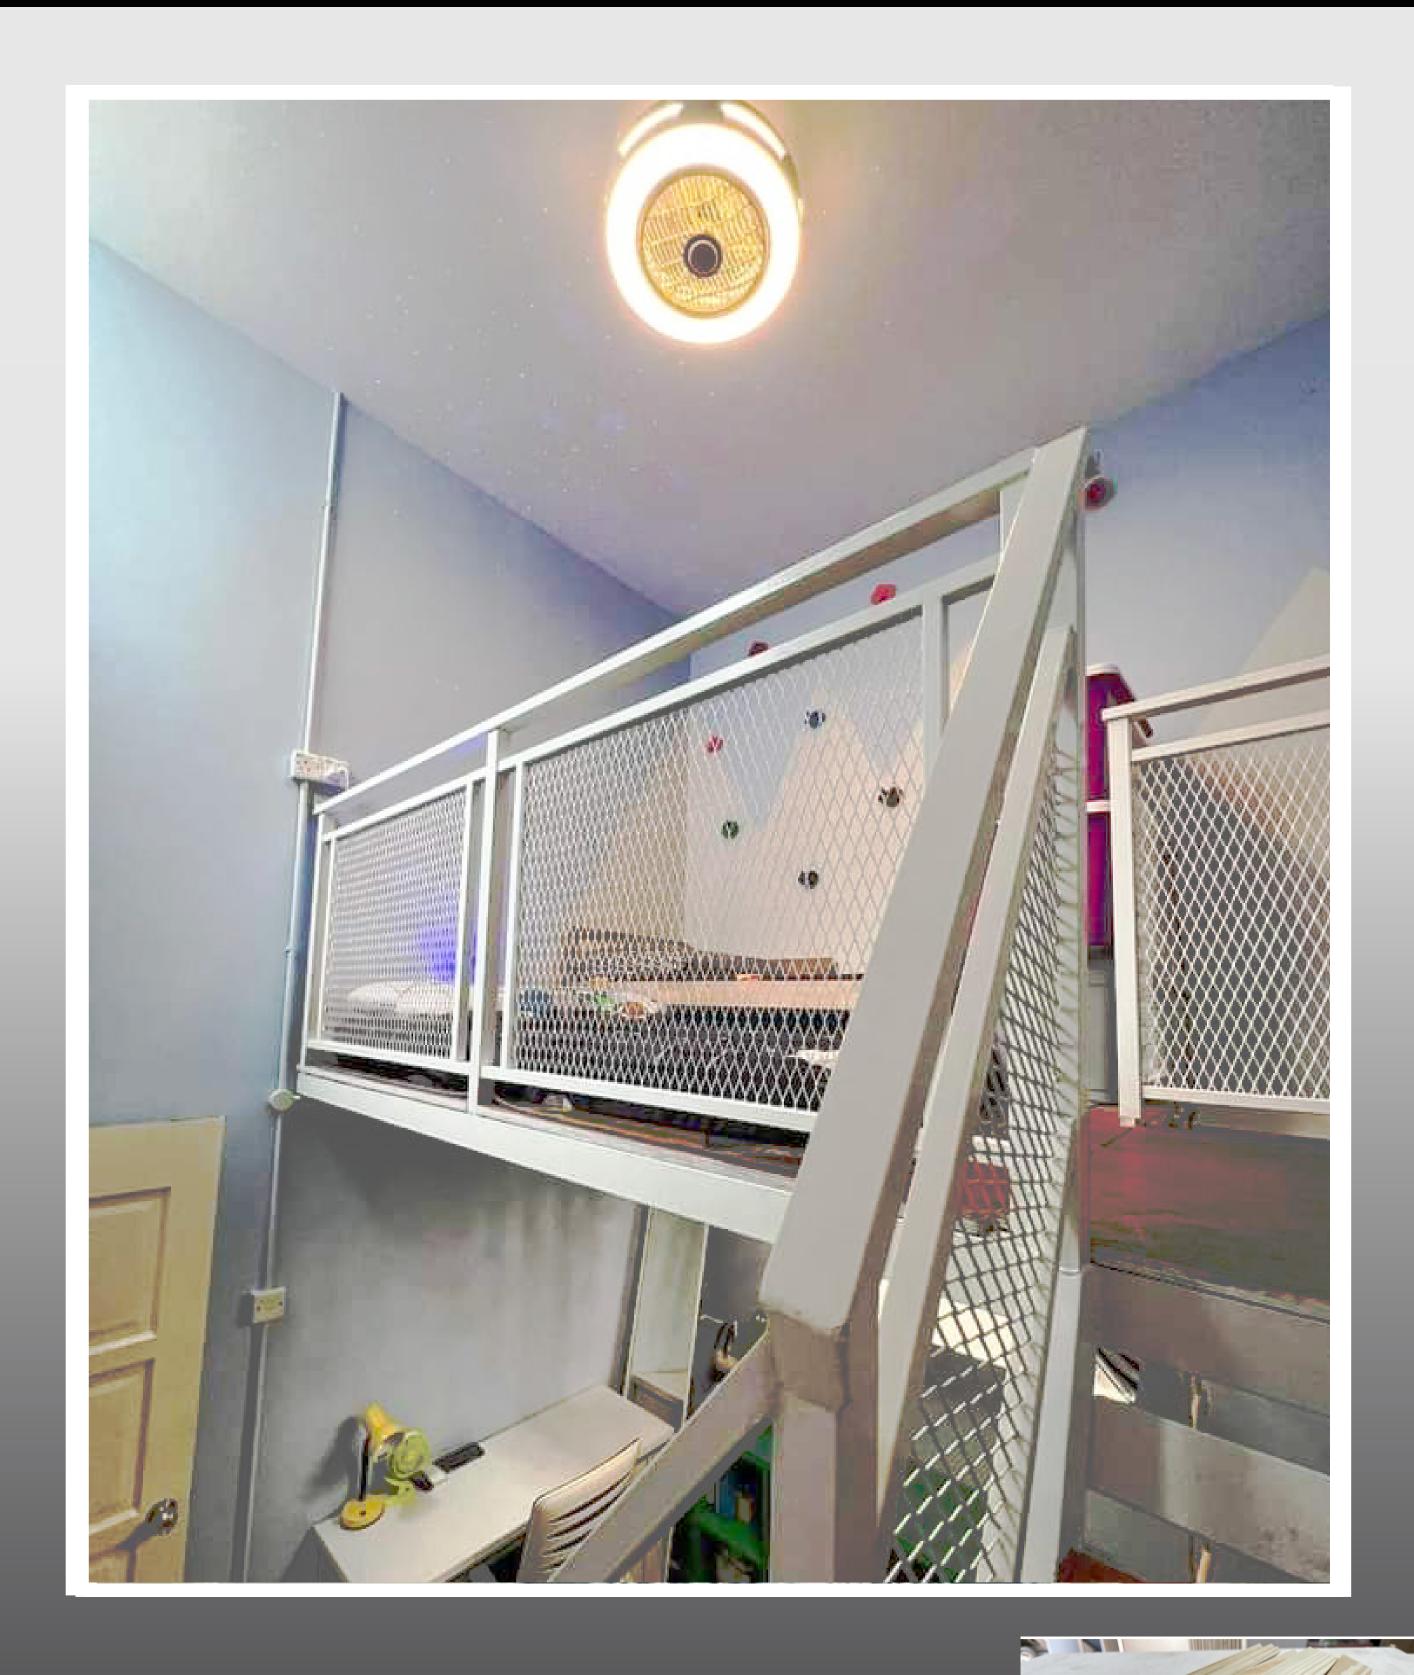

#### Attic (Complete)

#### Basic Attic + Extra:

- 3 Socket (Atas)
- Wall Fan 1 Unit
- Downlight 3 Unit (Bawah)
- SPC Flooring Click (5mm)

Downlight (3 Units)

Wall Fan (1 Unit)

Colour 3

SPC
Flooring
Click (5mm)

18mm Plywood Platform