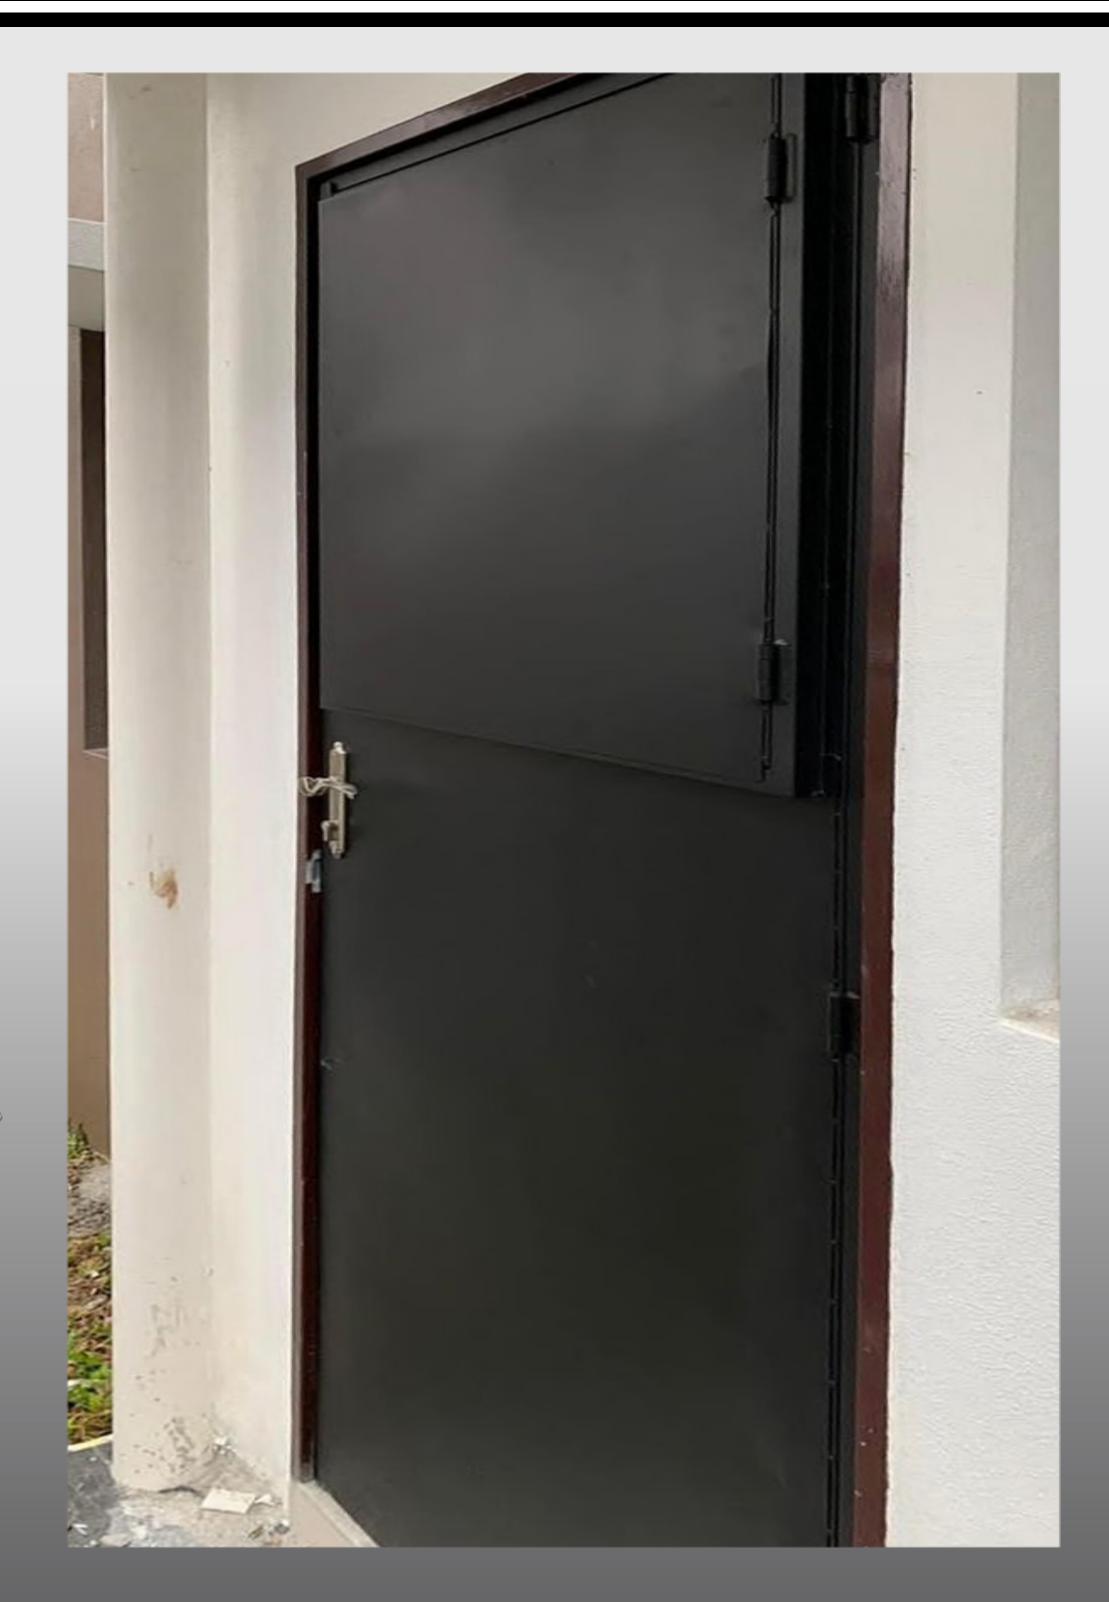

#### Trash Shed Door

Optional Add on - Aluminium Frame

Colours Available
With Smooth or Rough Texture

Black

Gold

Maroon

\*Optional: Aluminium Frame