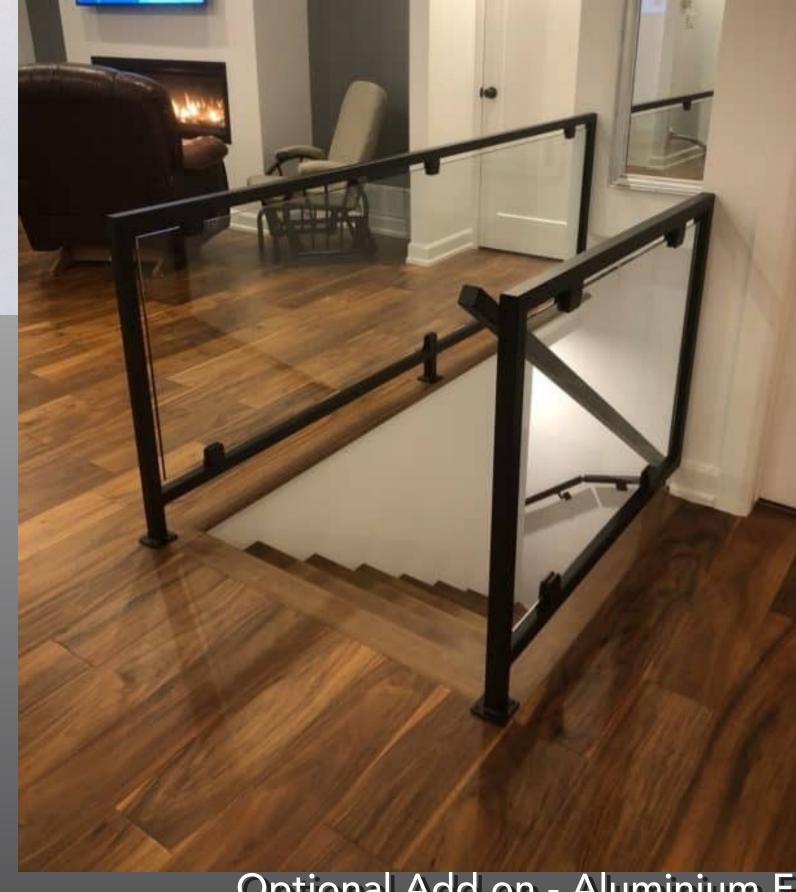

## Stair Handrail 1

Stair
Handrail 2

Optional Add on - Aluminium Frame

Colours Available
With Smooth or Rough Texture