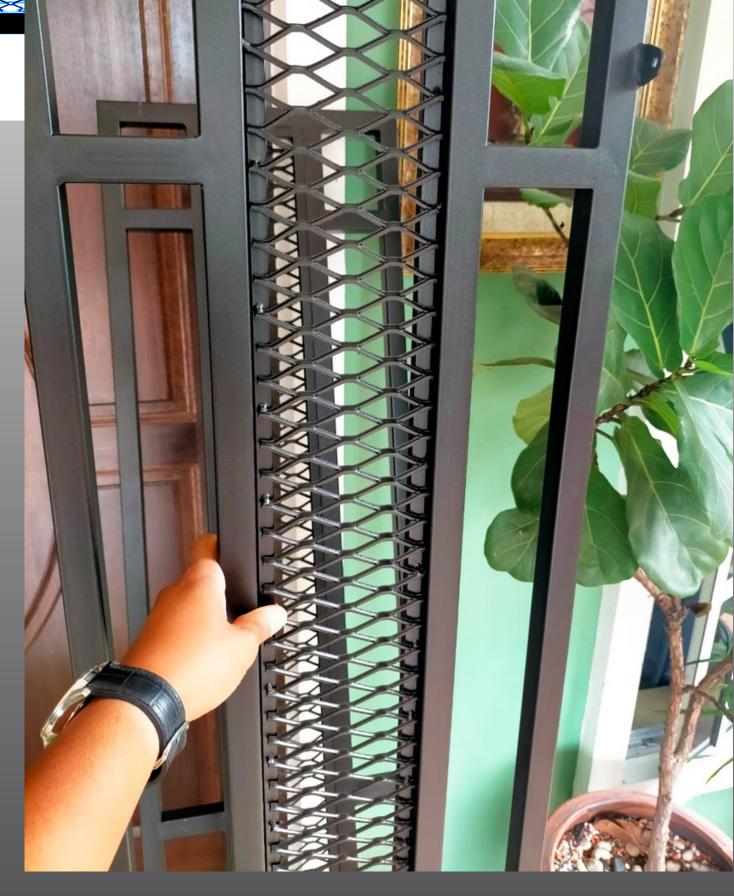

## Sliding Door (Mesh Wire)

With Smooth or Rough Texture

## Sliding Door (Mesh Wire)

Colours Available
With Smooth or Rough Texture

Black

Gold

Maroon