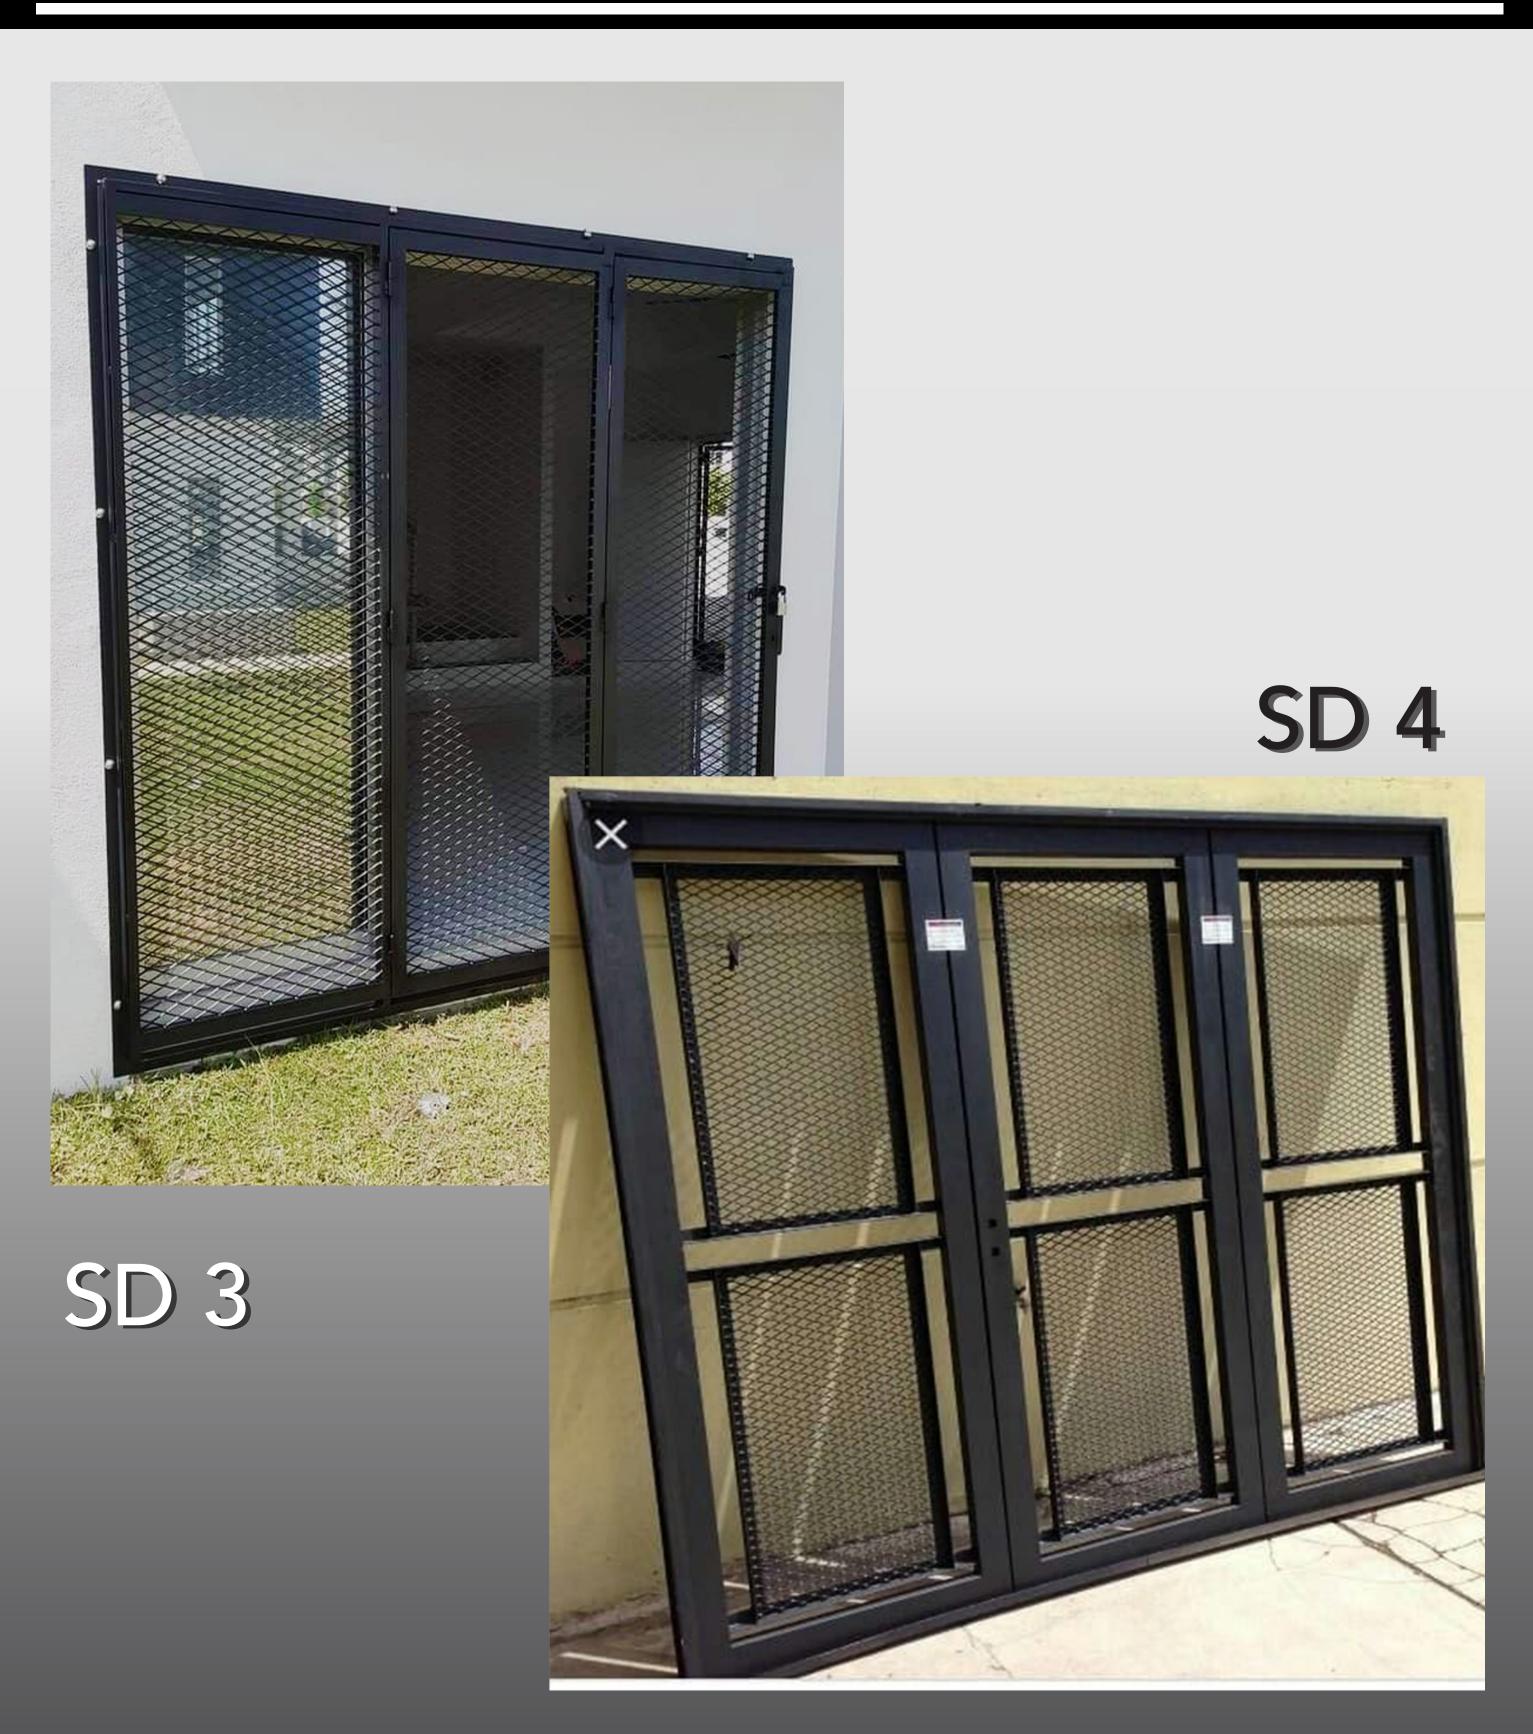

#### Sliding Door (No Mesh)

SD Modern

SD Basic

Colours Available
With Smooth or Rough Texture

Black

Gold

Maroon

#### Sliding Door (No Mesh)

SD
Modern
2

SD Modern 3

Colours Available
With Smooth or Rough Texture

Black

Gold

Maroon

#### Sliding Door (No Mesh)

SD Modern 4

SD Modern 5

Colours Available
With Smooth or Rough Texture

Black

Gold

Maroon