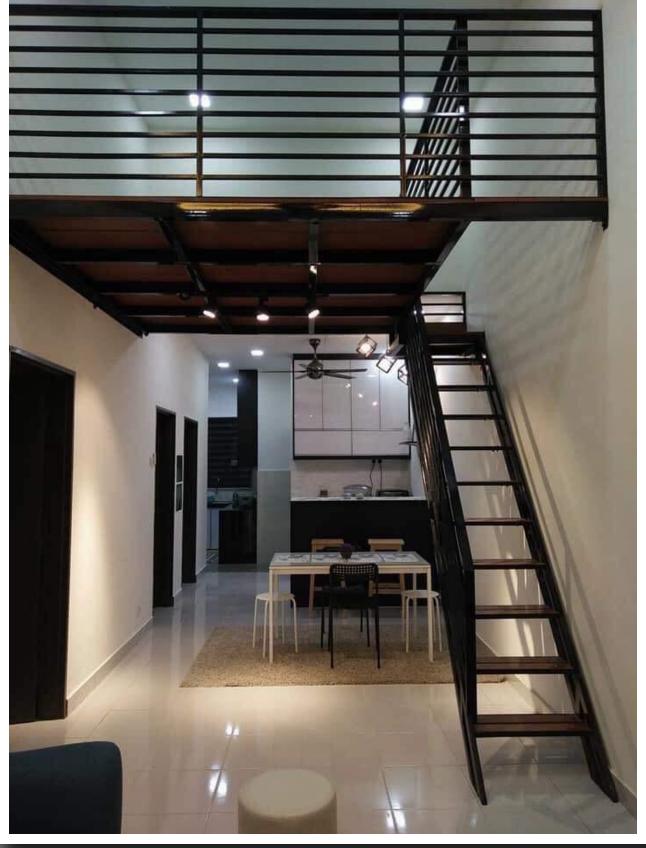

#### Attic (Complete)

#### Basic Attic + Extra:

- 3 Socket (Atas)
- Wall Fan 1 Unit
- Downlight 3 Unit (Bawah)
- SPC Flooring Click (5mm)

Downlight (3 Units)

Wall Fan (1 Unit)

Colour 3

SPC
Flooring
Click (5mm)

18mm Plywood Platform