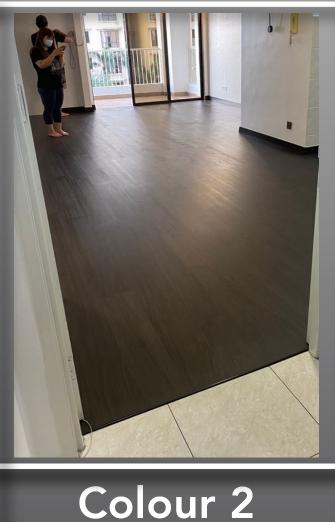

#### Basic Attic + Extra:

- 3 Socket (Atas)
- Wall Fan 1 Unit
- Downlight 3 Unit (Bawah)
- SPC Flooring Click (5mm)

Downlight (3 Units)

Wall Fan (1 Unit)

Colour 3

SPC
Flooring
Click (5mm)

18mm Plywood Platform