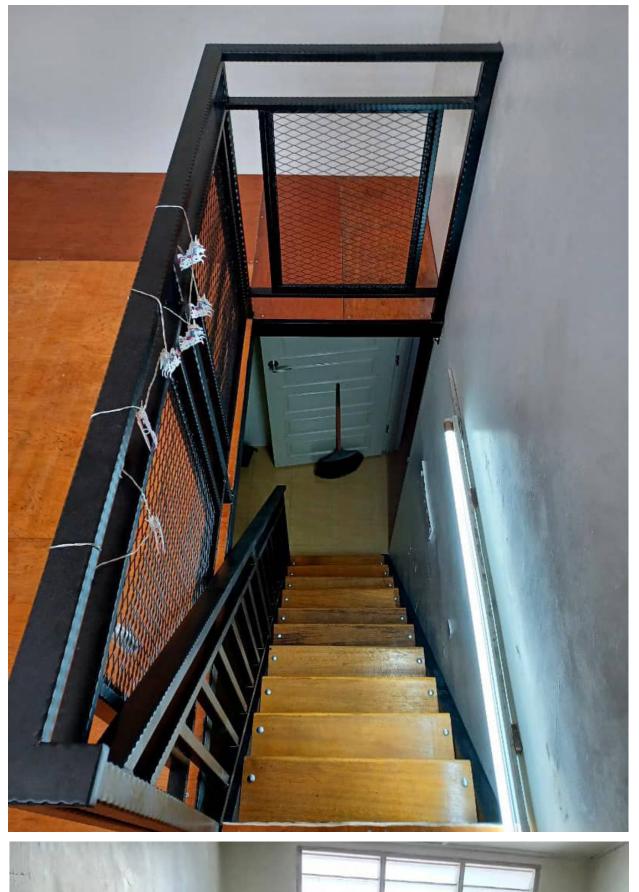

## Stair Handrail 1

Stair
Handrail 2

Optional Add on - Aluminium Frame

Colours Available
With Smooth or Rough Texture