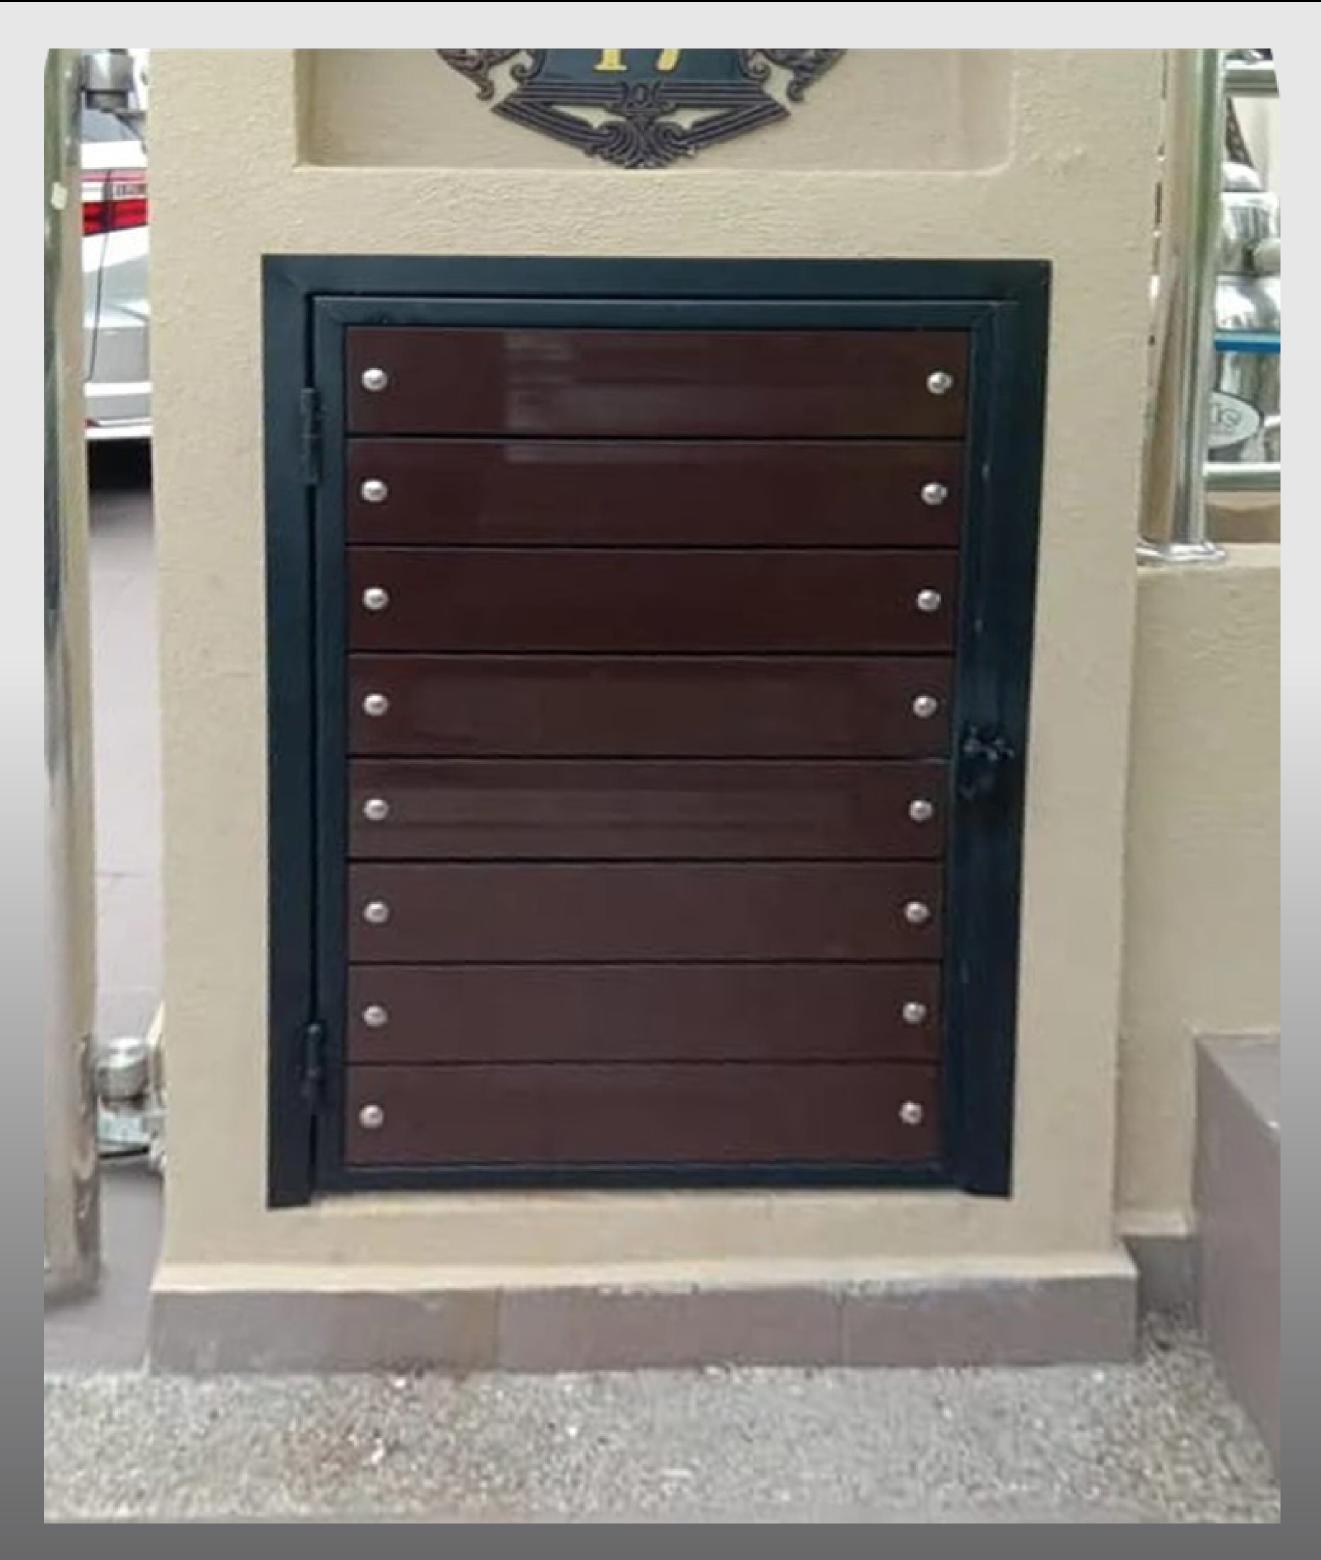

#### Trash Shed Door

Optional Add on - Aluminium Frame

Colours Available
With Smooth or Rough Texture

Black

Gold

Maroon

\*Optional: Aluminium Frame