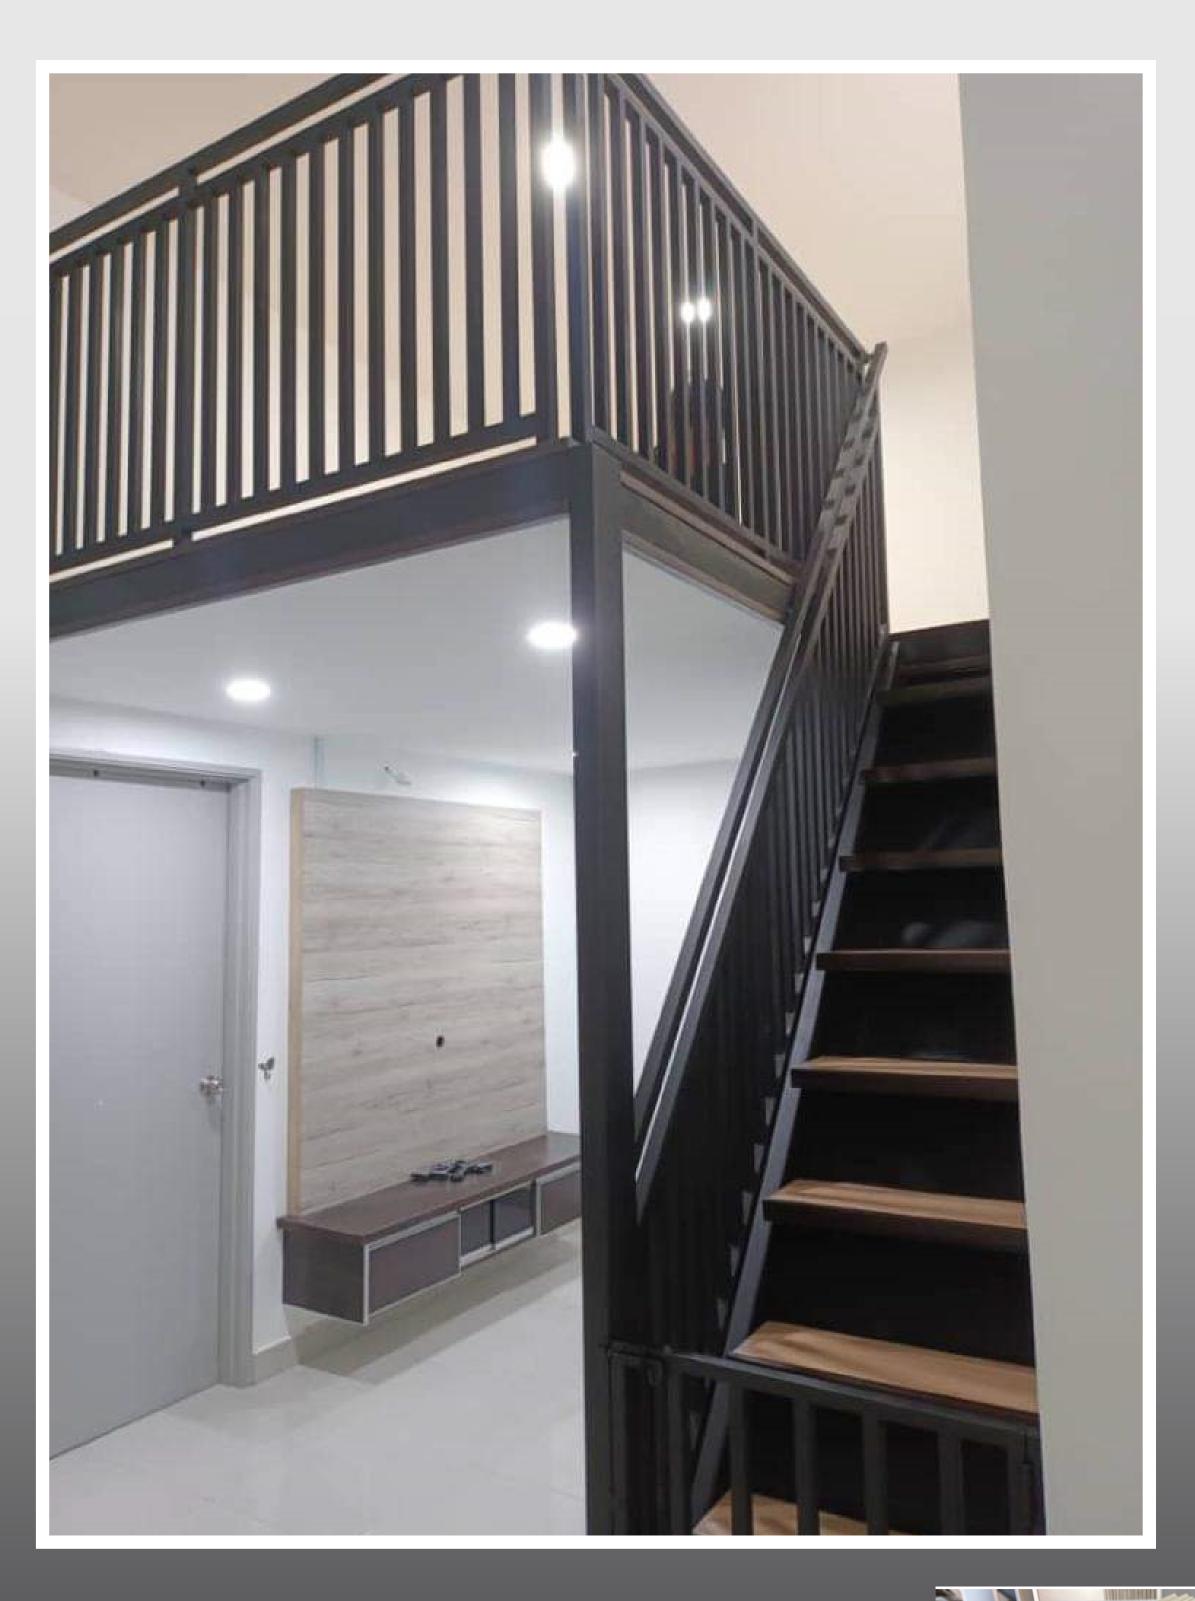

## Stair Handrail 1

Stair
Handrail 2

Optional Add on - Aluminium Frame

Colours Available
With Smooth or Rough Texture