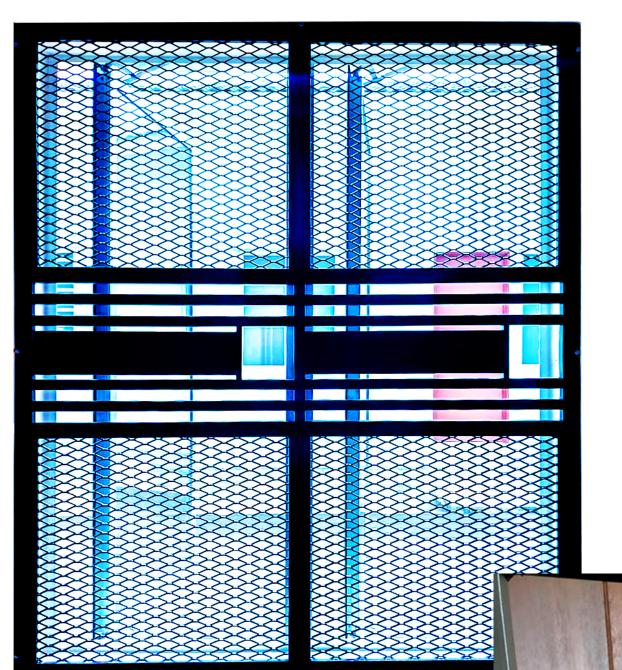

## Sliding Door (Mesh Wire)

With Smooth or Rough Texture

## Sliding Door (Mesh Wire)

Colours Available
With Smooth or Rough Texture

Black

Gold

Maroon