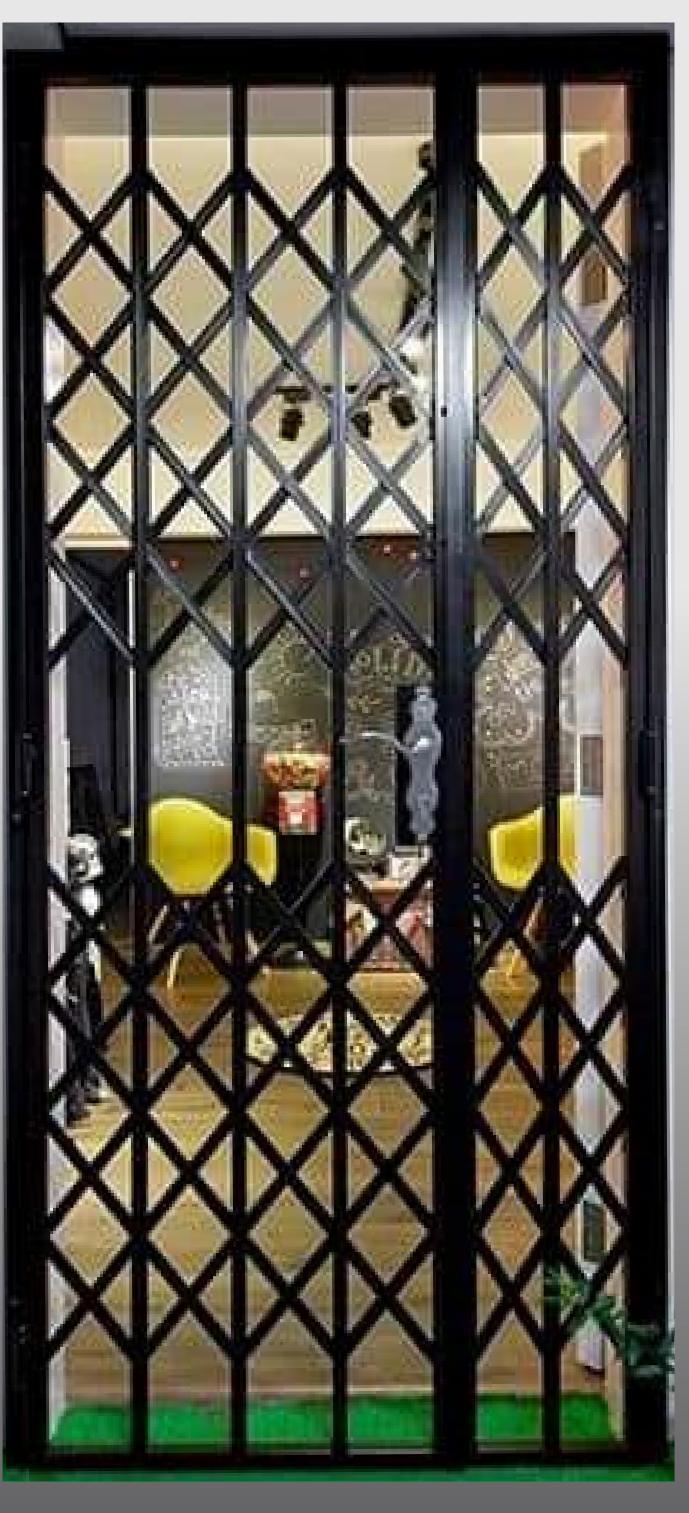

## Sliding Door (Mesh Wire)

With Smooth or Rough Texture

## Sliding Door (Mesh Wire)

Colours Available
With Smooth or Rough Texture

Black

Gold

Maroon