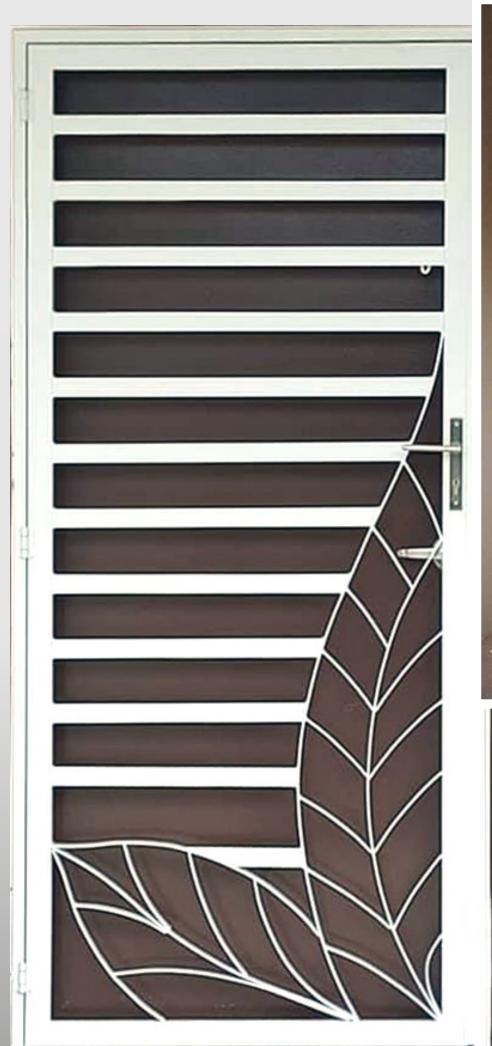

#### Main Door (Modern)

#### MD 11

Colours Available With Smooth or Rough Texture

Black

Gold

Maroon

Slide opening type

Swing opening type

MD 12