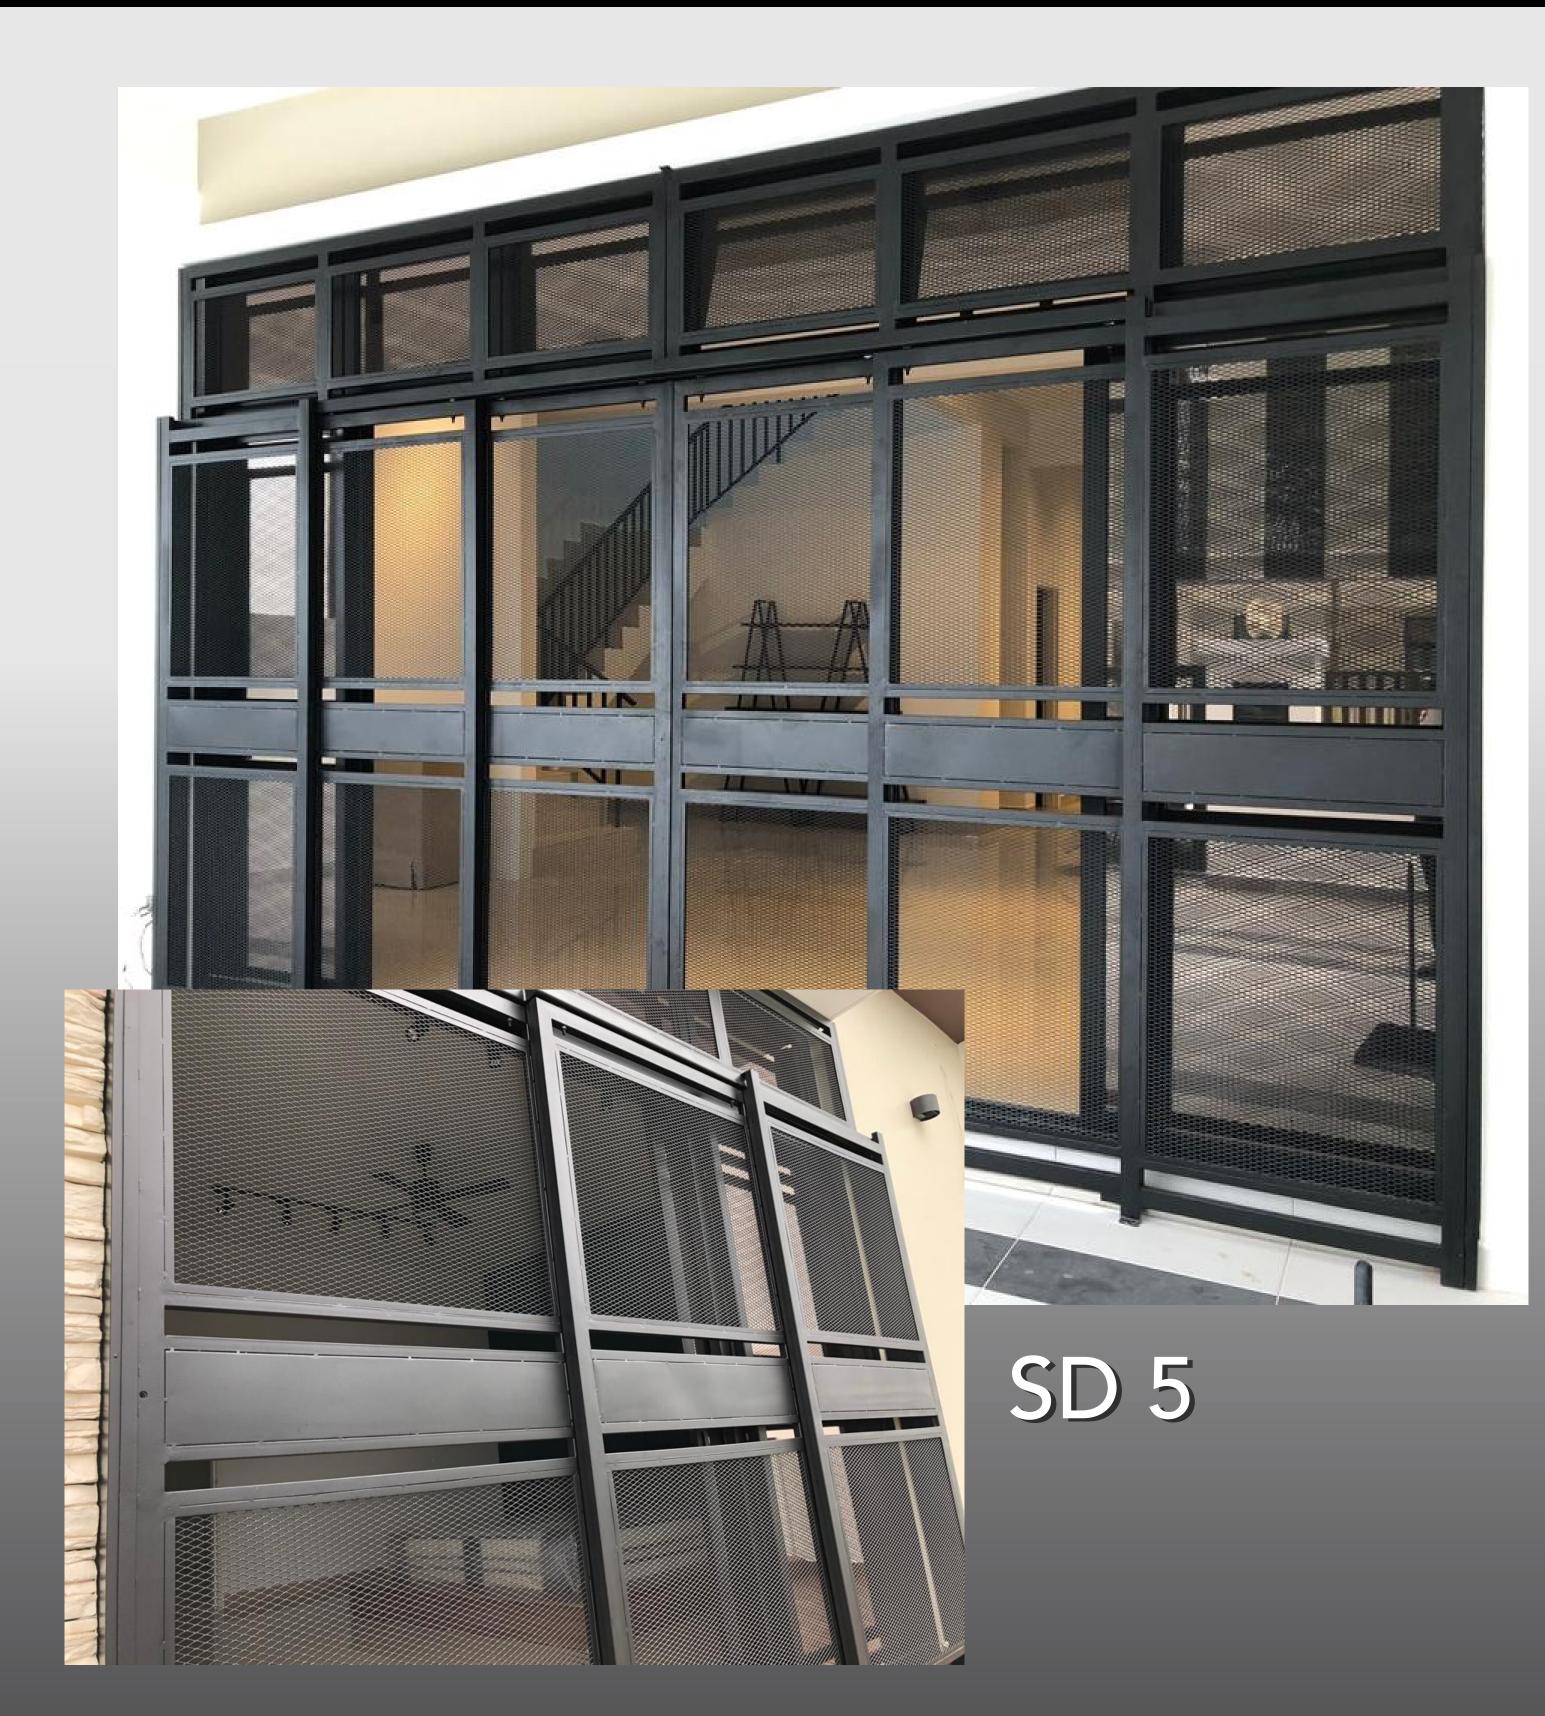

#### Main Door (Modern)

SD 5

Colours Available
With Smooth or Rough Texture

Black Gold

Maroon