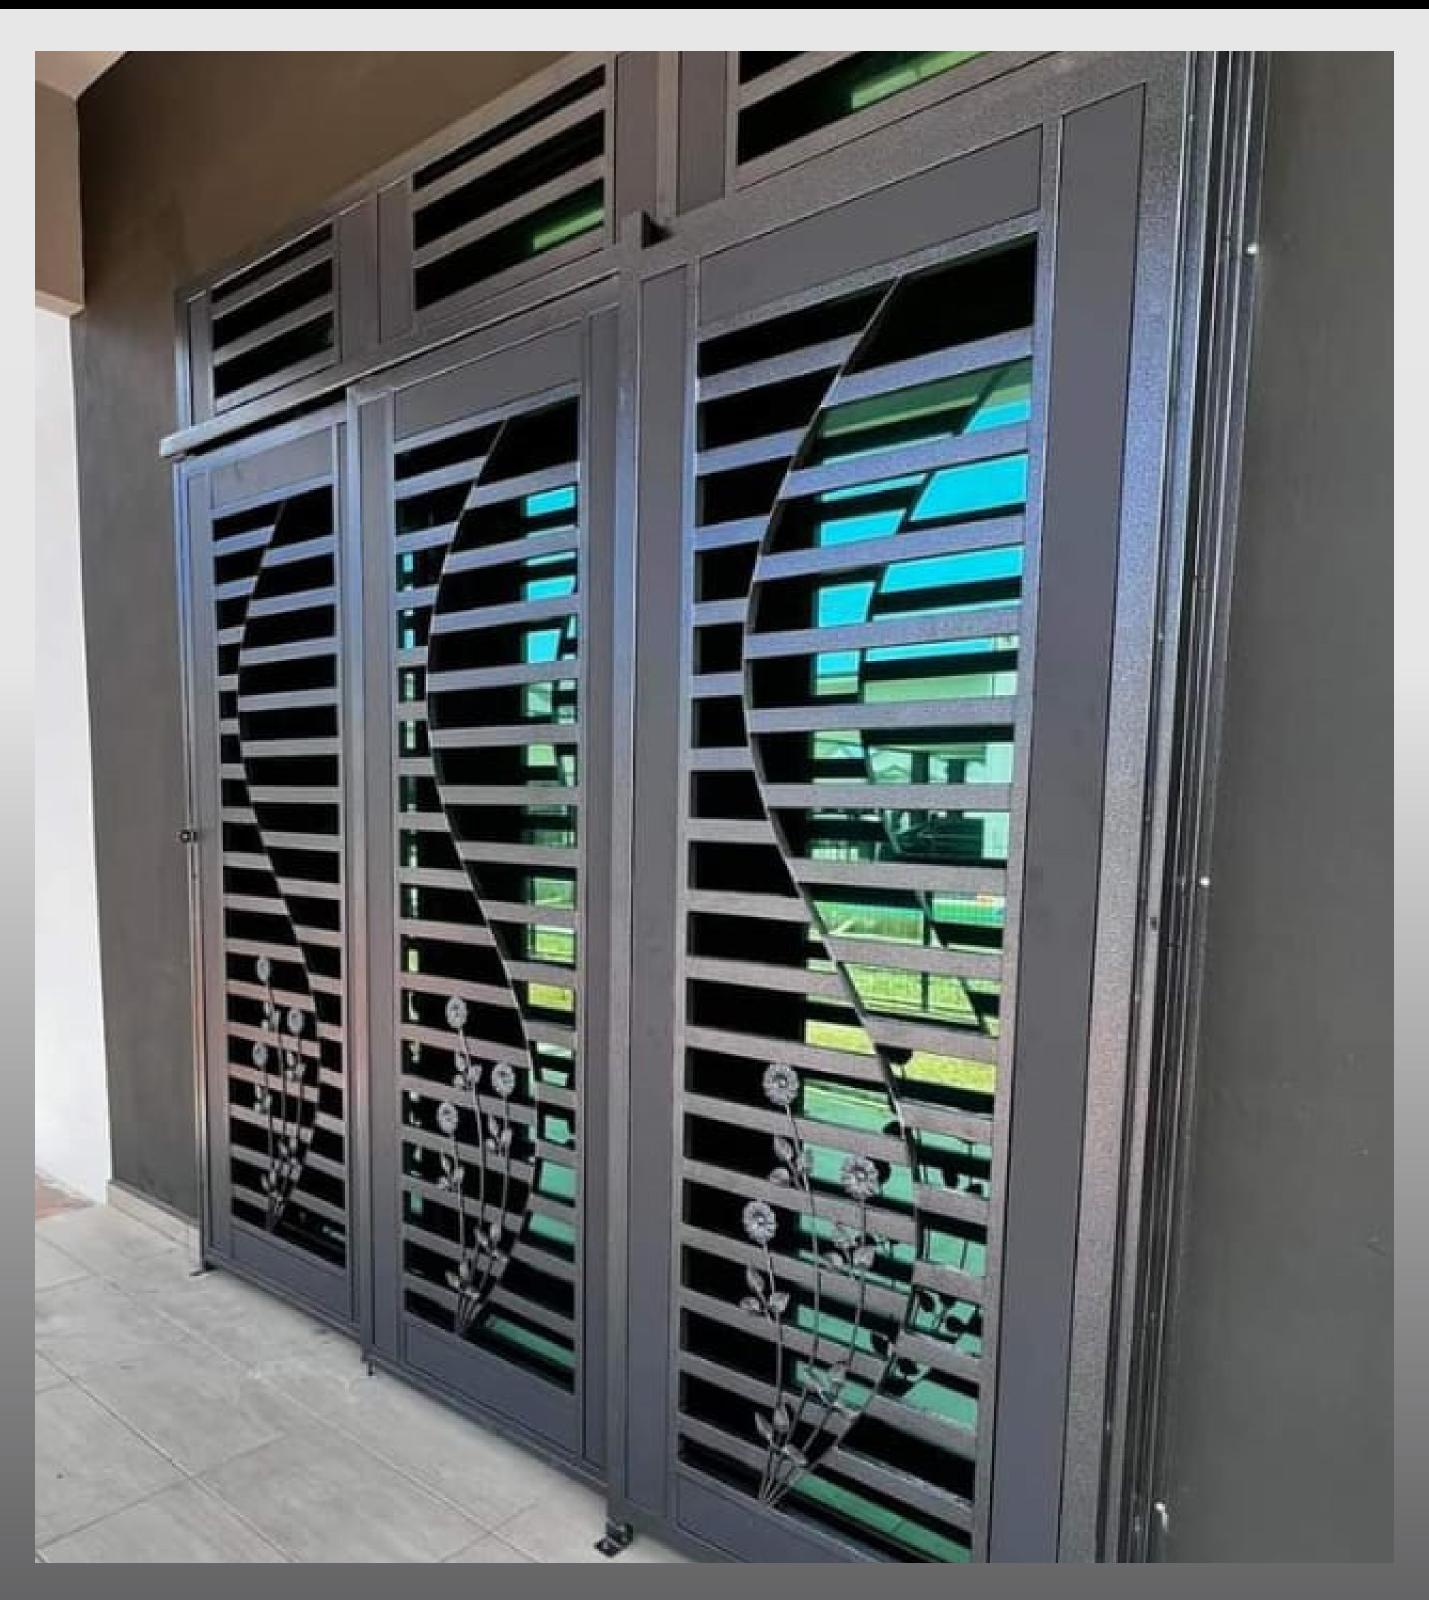

#### Main Door (Modern)

#### MD 11

Colours Available With Smooth or Rough Texture

Black

Gold

Maroon

Slide opening type

Swing opening type

MD 12

Colours Available With Smooth or Rough Texture

Black

Gold

Maroon

#### MD 12 - From outside

Colours Available
With Smooth or Rough Texture

Black Gold

Maroon