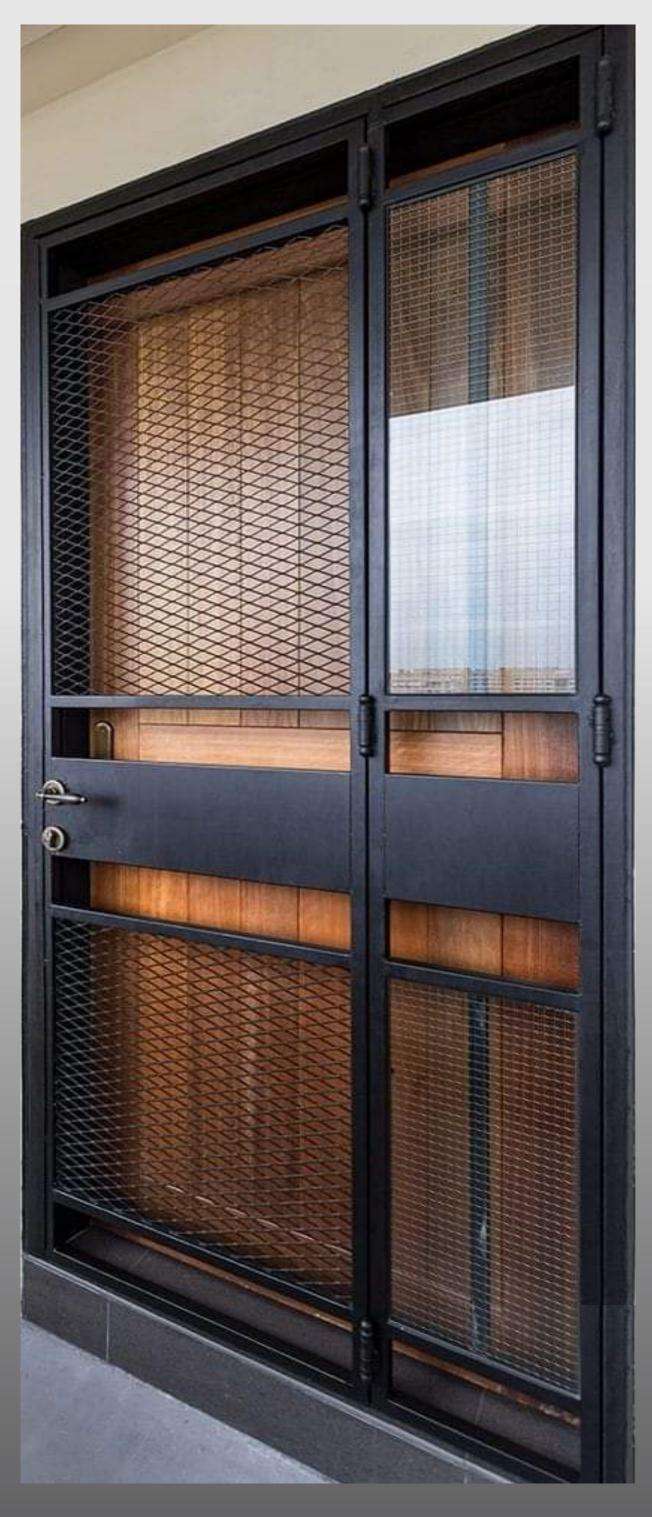

#### Main Door (Modern)

#### MD 11

Colours Available With Smooth or Rough Texture

Black

Gold

Maroon

Slide opening type

Swing opening type

MD 12