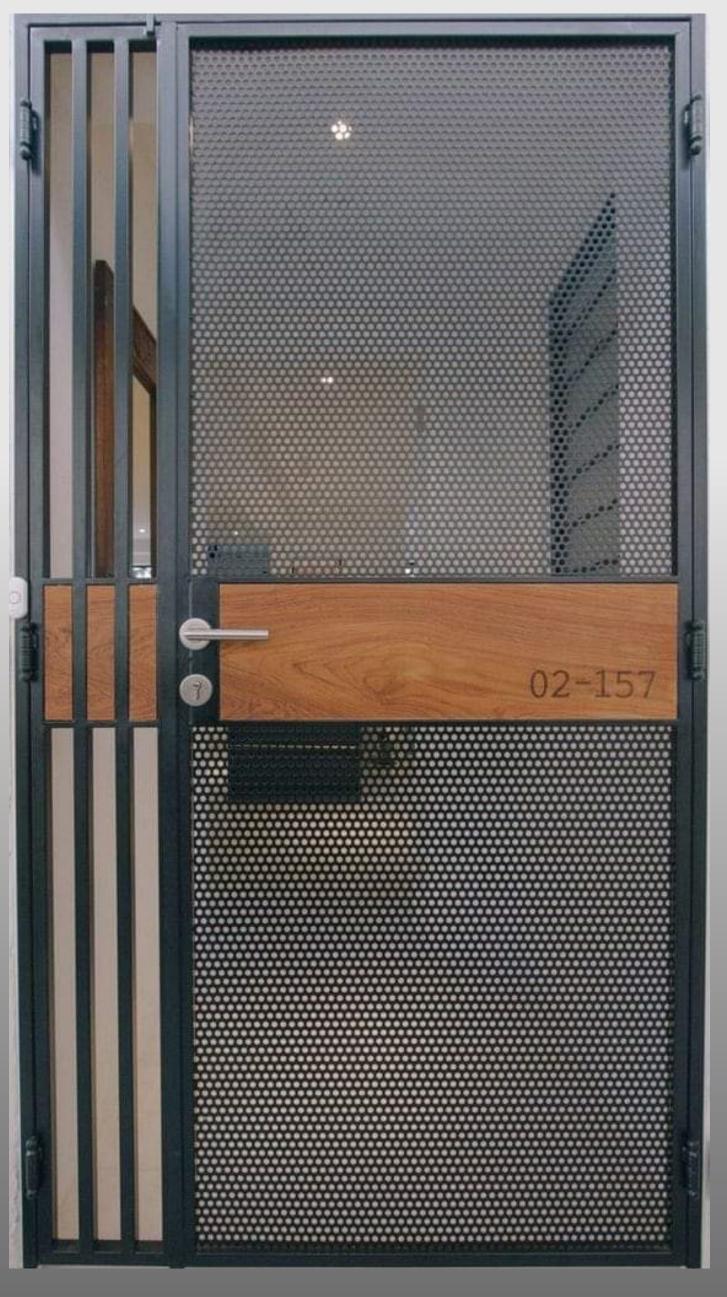

#### Main Door (Modern)

#### MD 11

Colours Available With Smooth or Rough Texture

Black

Gold

Maroon

Slide opening type

Swing opening type

MD 12