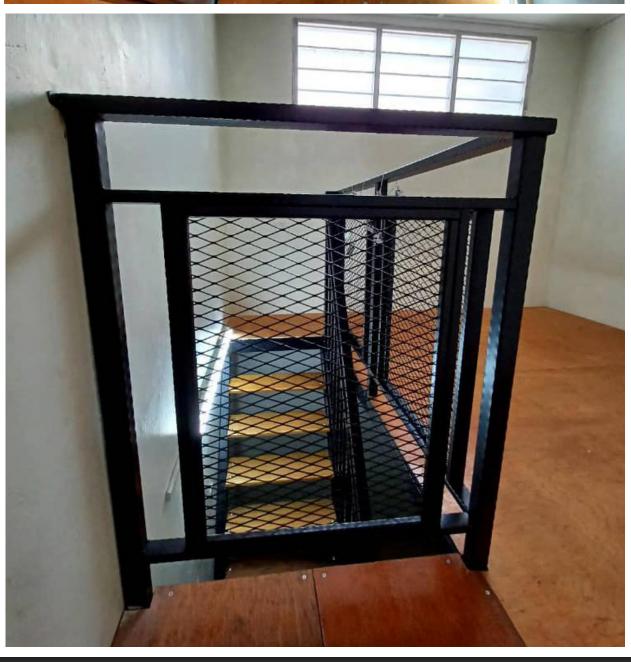

## Stair Handrail 1

Stair
Handrail 2

Optional Add on - Aluminium Frame

Colours Available
With Smooth or Rough Texture