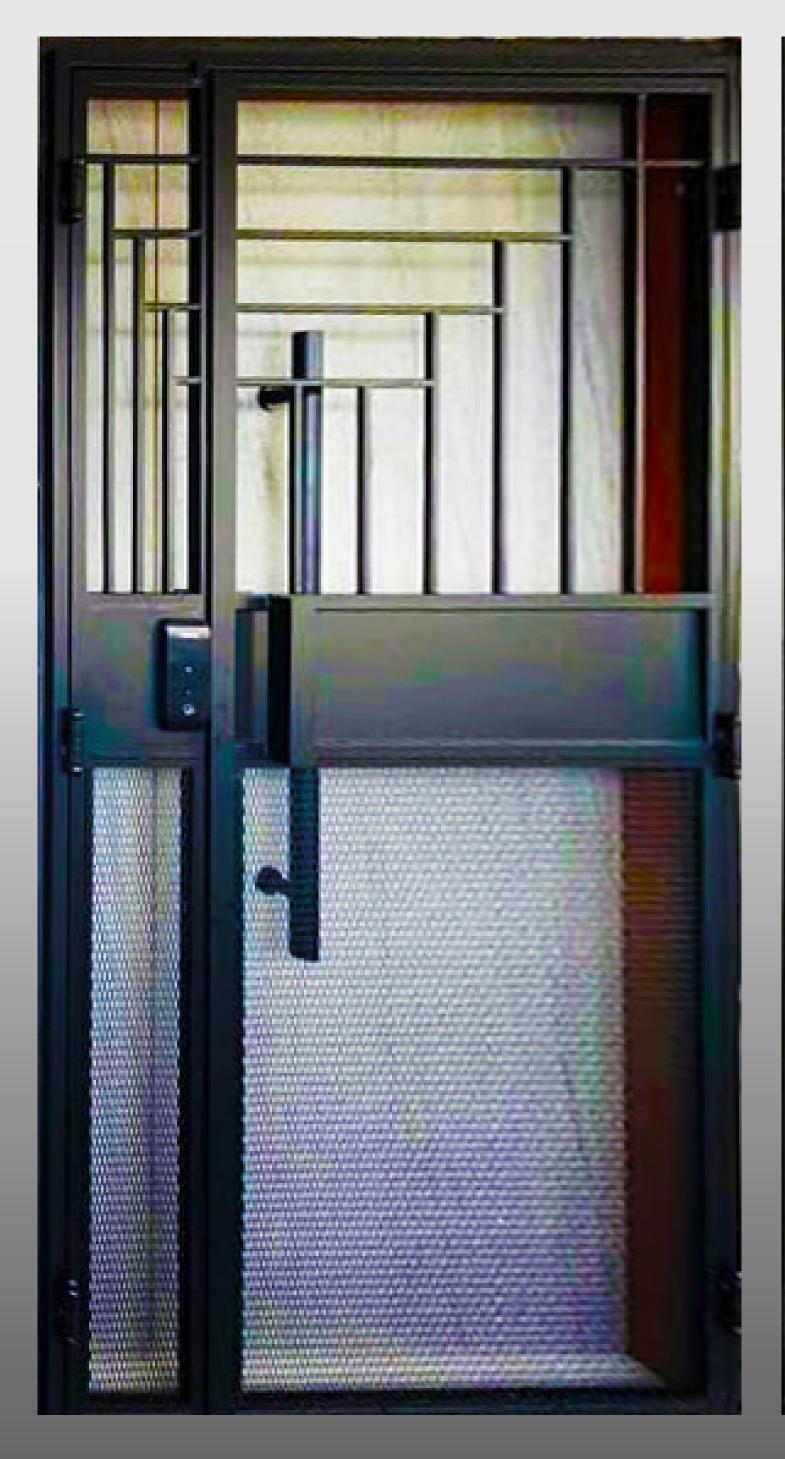

#### Main Door (Modern)

#### MD 11

Colours Available With Smooth or Rough Texture

Black

Gold

Maroon

Slide opening type

Swing opening type

MD 12