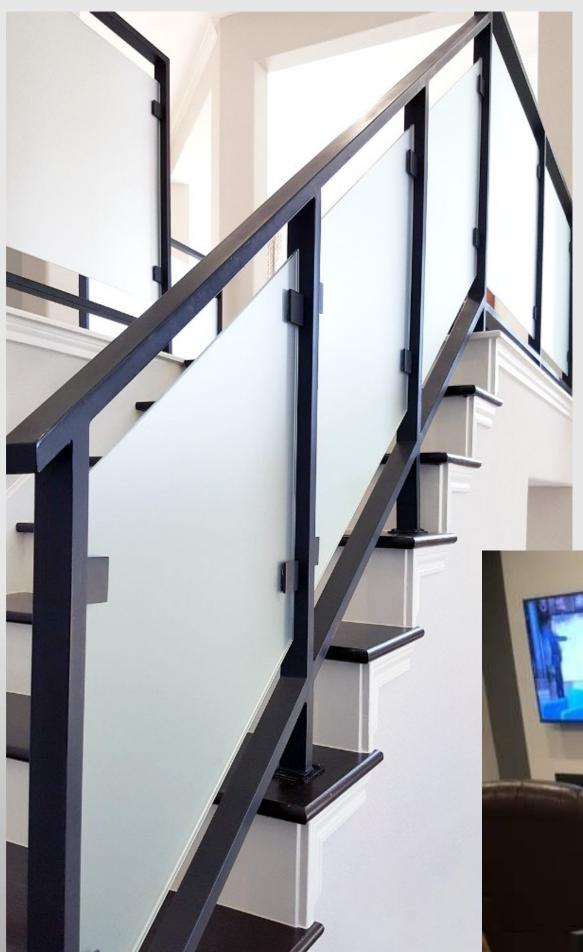

## Stair Handrail 1

Stair
Handrail 2

Optional Add on - Aluminium Frame

Colours Available
With Smooth or Rough Texture