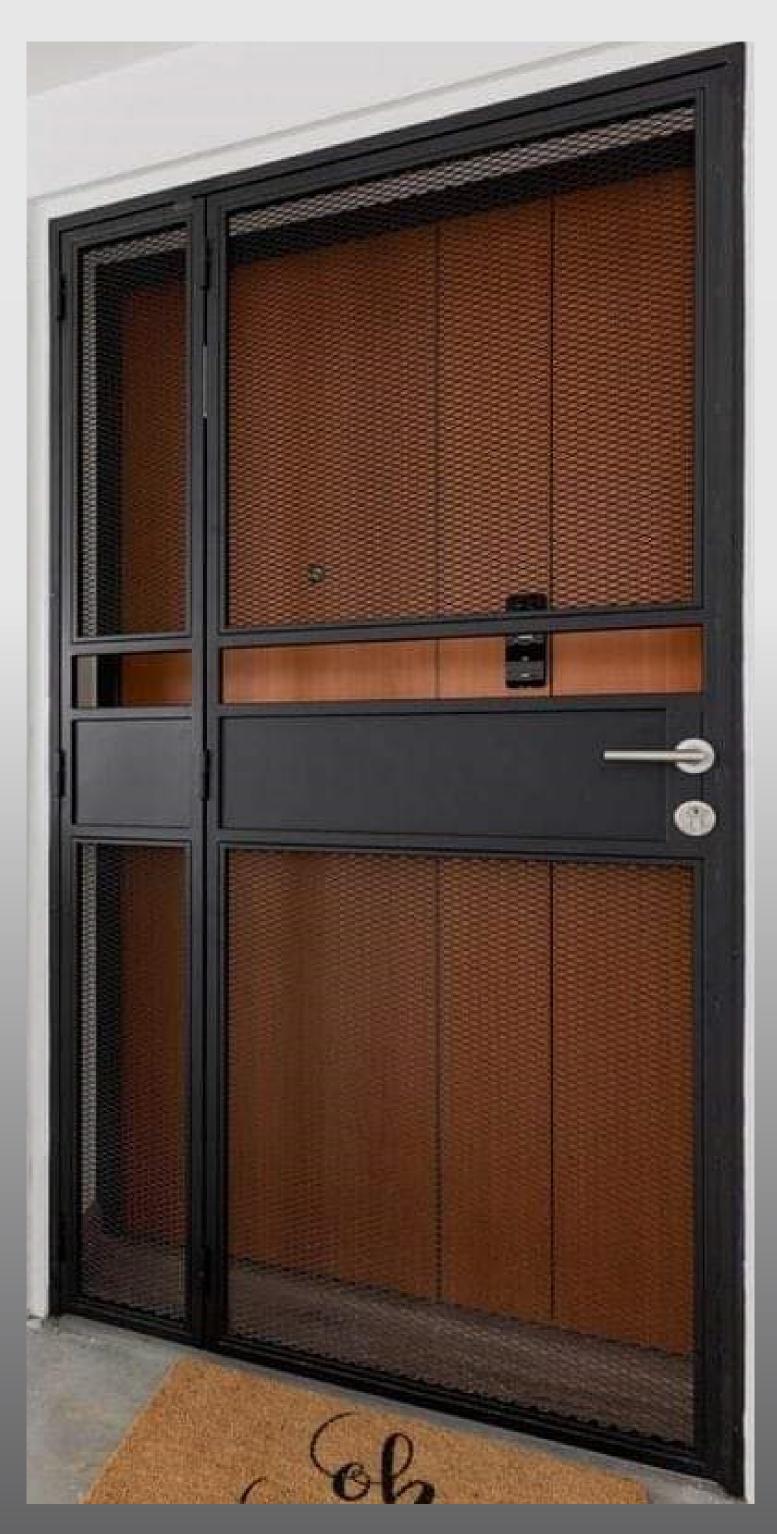

#### MD 11

Colours Available With Smooth or Rough Texture

Black

Gold

Maroon

Slide opening type

Swing opening type

MD 12

Colours Available With Smooth or Rough Texture

Black

Gold

Maroon

#### MD 12 - From outside

Colours Available
With Smooth or Rough Texture

Black Gold

Maroon