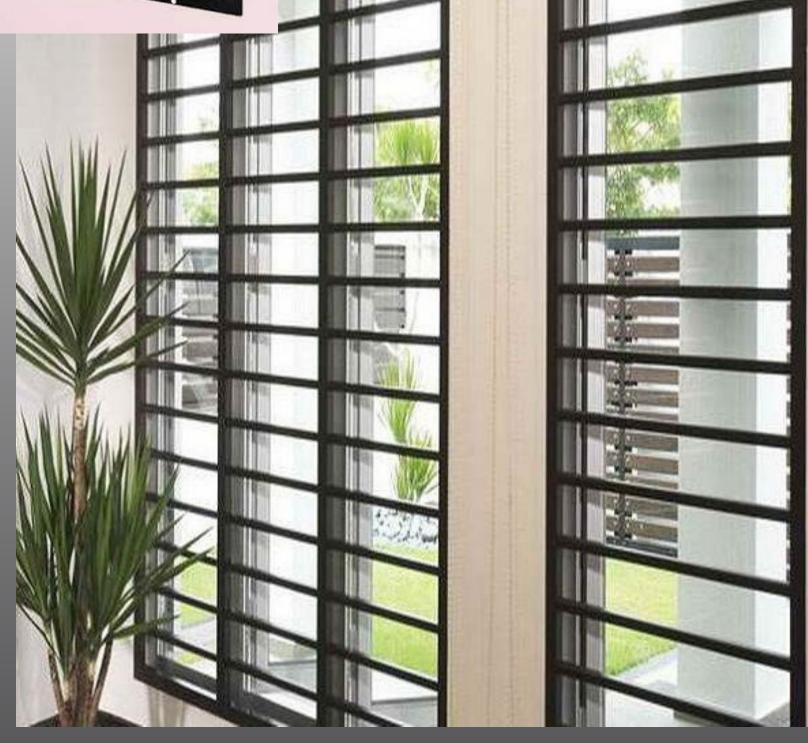

#### Window (No Mesh)

#### Window Modern

Window Basic

Colours Available
With Smooth or Rough Texture

Black

Gold

Maroon

## Window Modern 2

Window Modern 3

Colours Available
With Smooth or Rough Texture

Black

Gold

Maroon