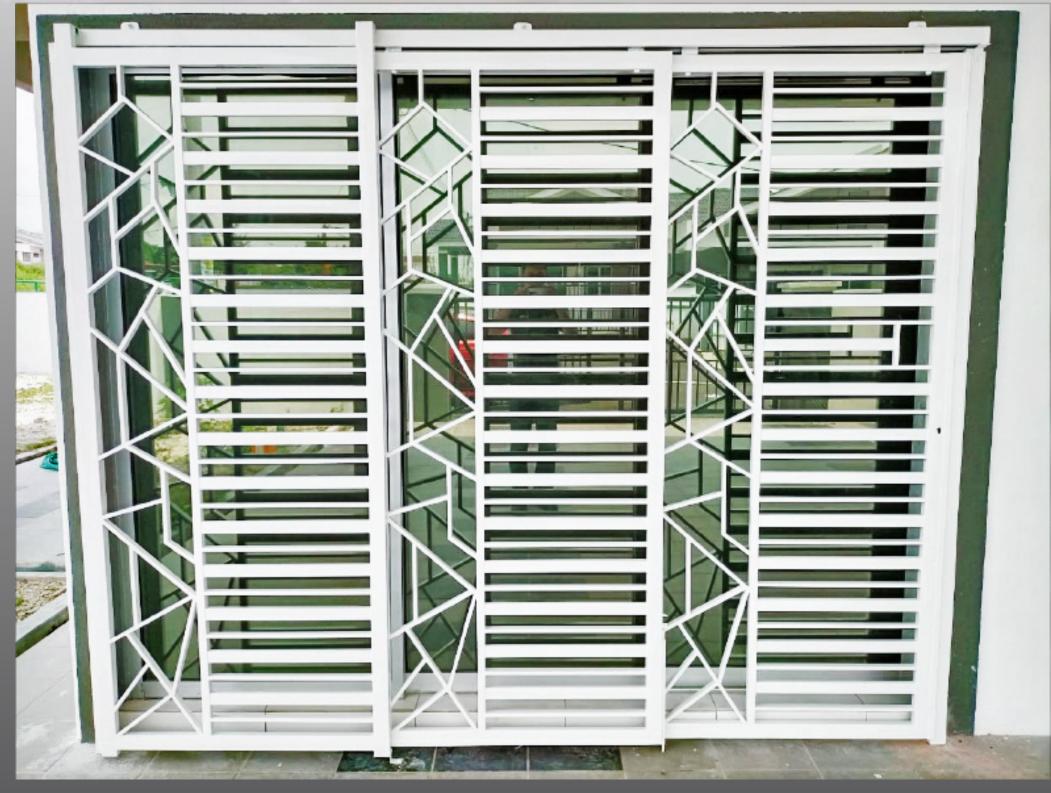

#### Sliding Door (No Mesh)

SD Modern

SD Basic

Colours Available
With Smooth or Rough Texture

Black

Gold

Maroon

#### Sliding Door (No Mesh)

SD
Modern
2

SD Modern 3

Colours Available
With Smooth or Rough Texture

Black

Gold

Maroon

#### Sliding Door (No Mesh)

SD Modern 4

SD Modern 5

Colours Available
With Smooth or Rough Texture

Black

Gold

Maroon