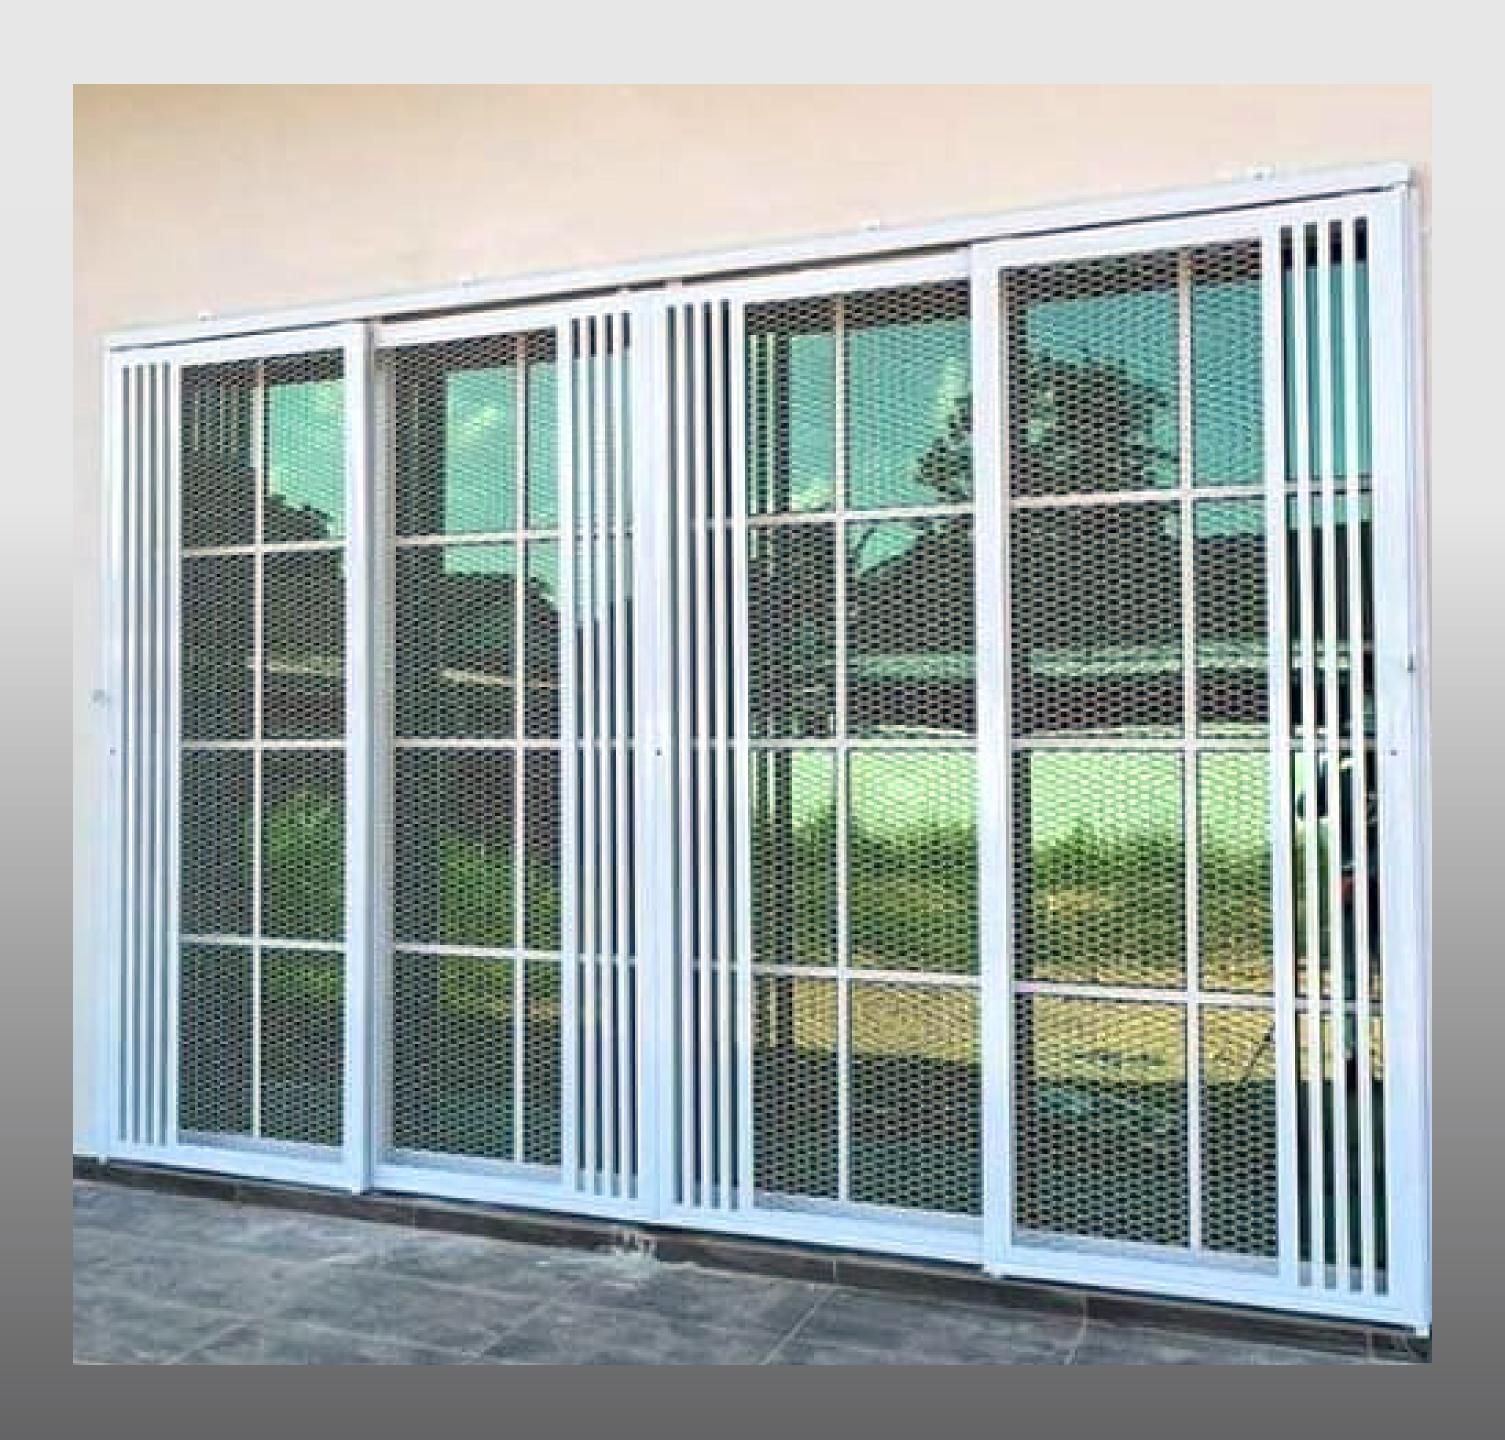

## Sliding Door (Mesh Wire)

With Smooth or Rough Texture

## Sliding Door (Mesh Wire)

Colours Available
With Smooth or Rough Texture

Black

Gold

Maroon