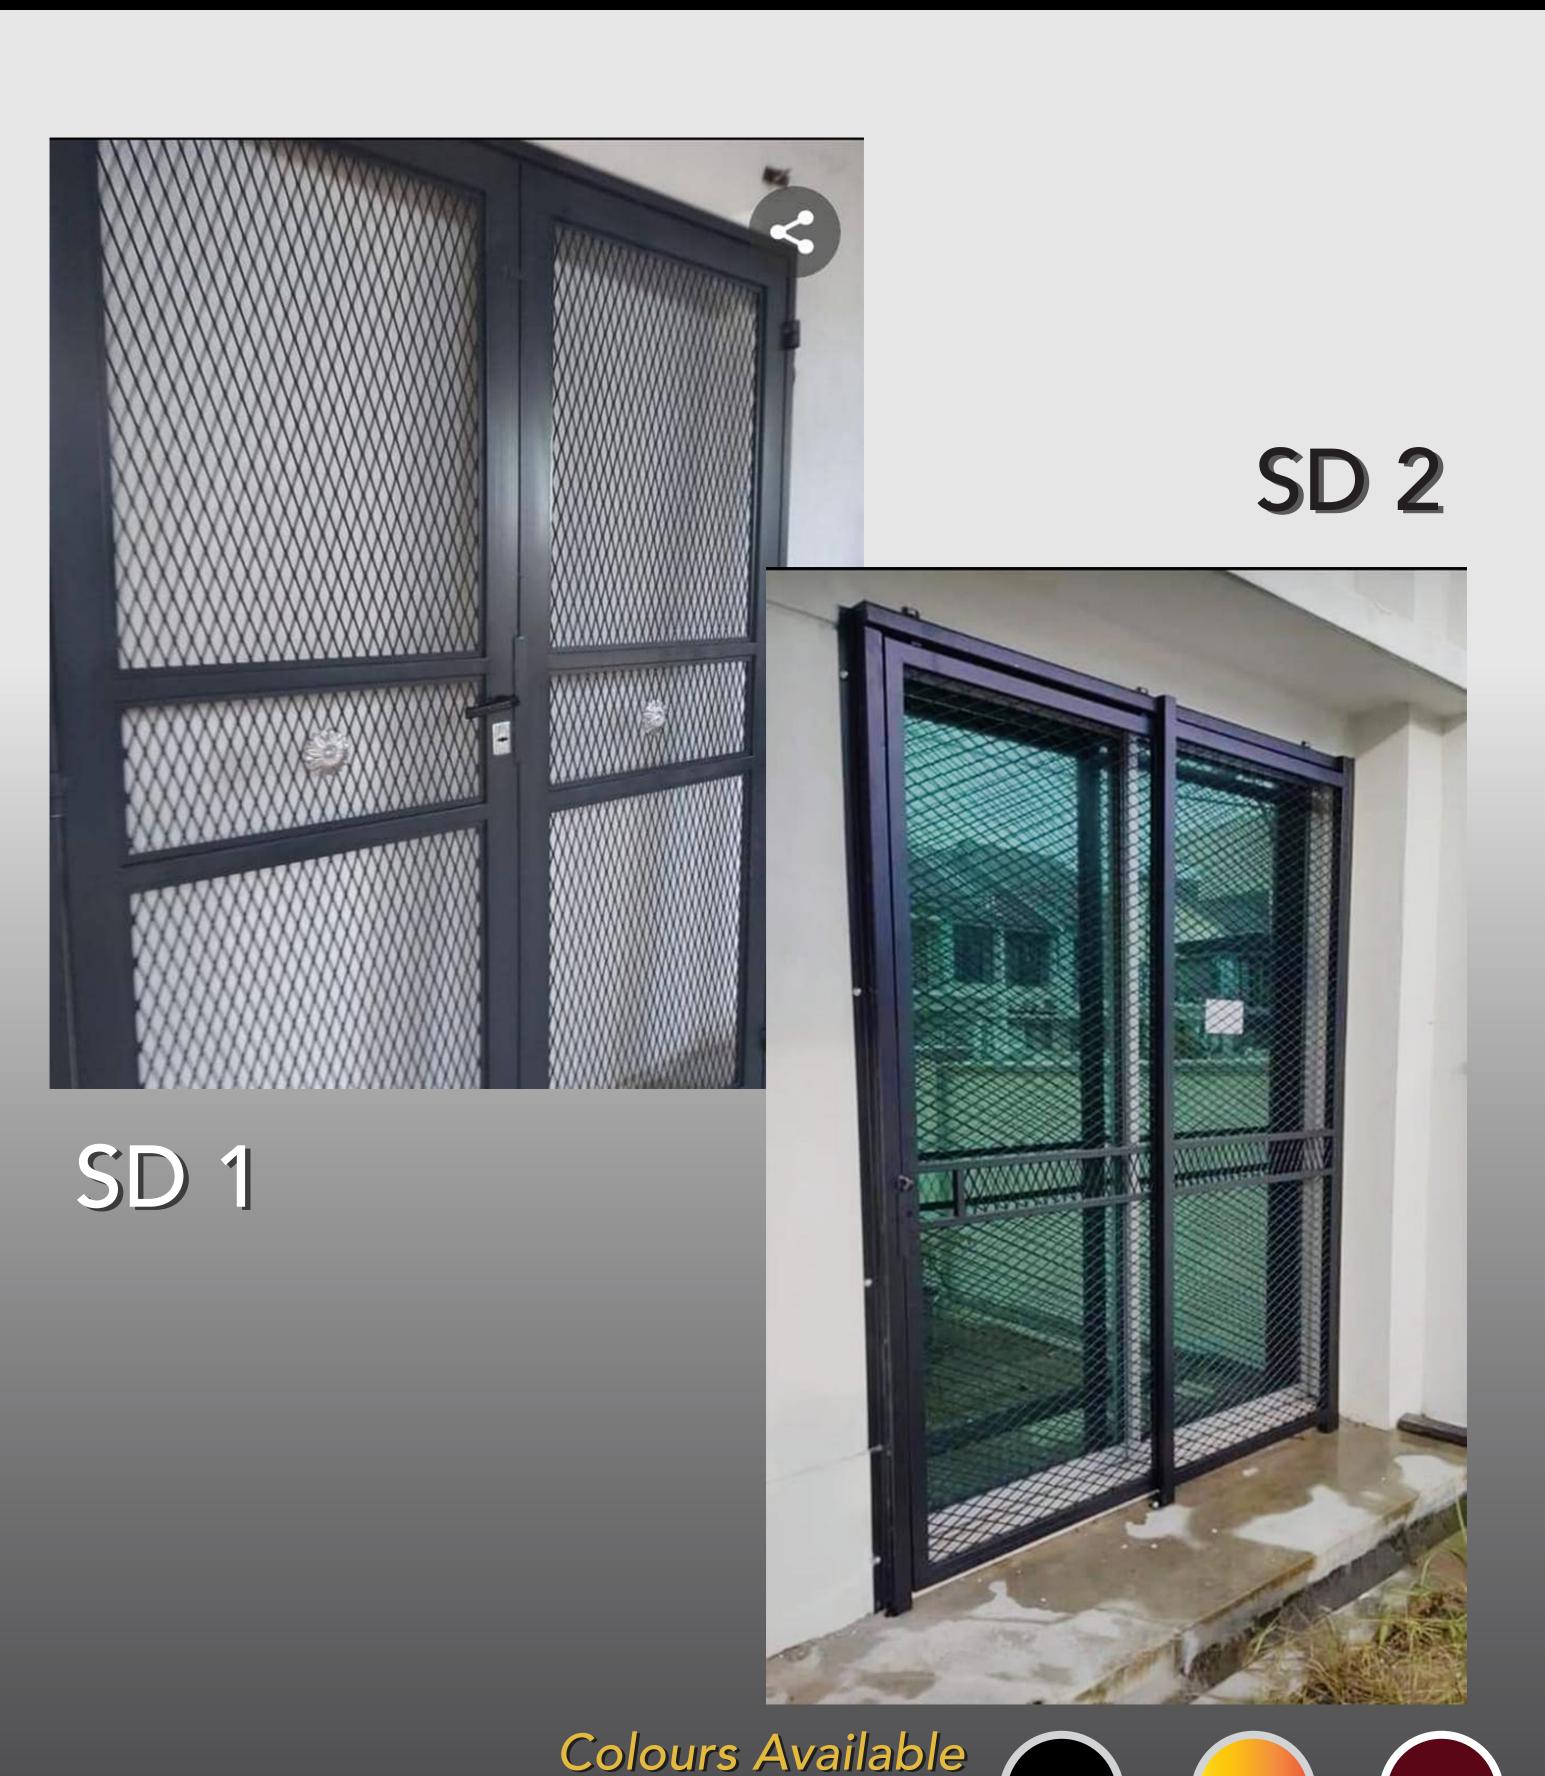

## Sliding Door (Mesh Wire)

With Smooth or Rough Texture

## Sliding Door (Mesh Wire)

Colours Available
With Smooth or Rough Texture

Black

Gold

Maroon