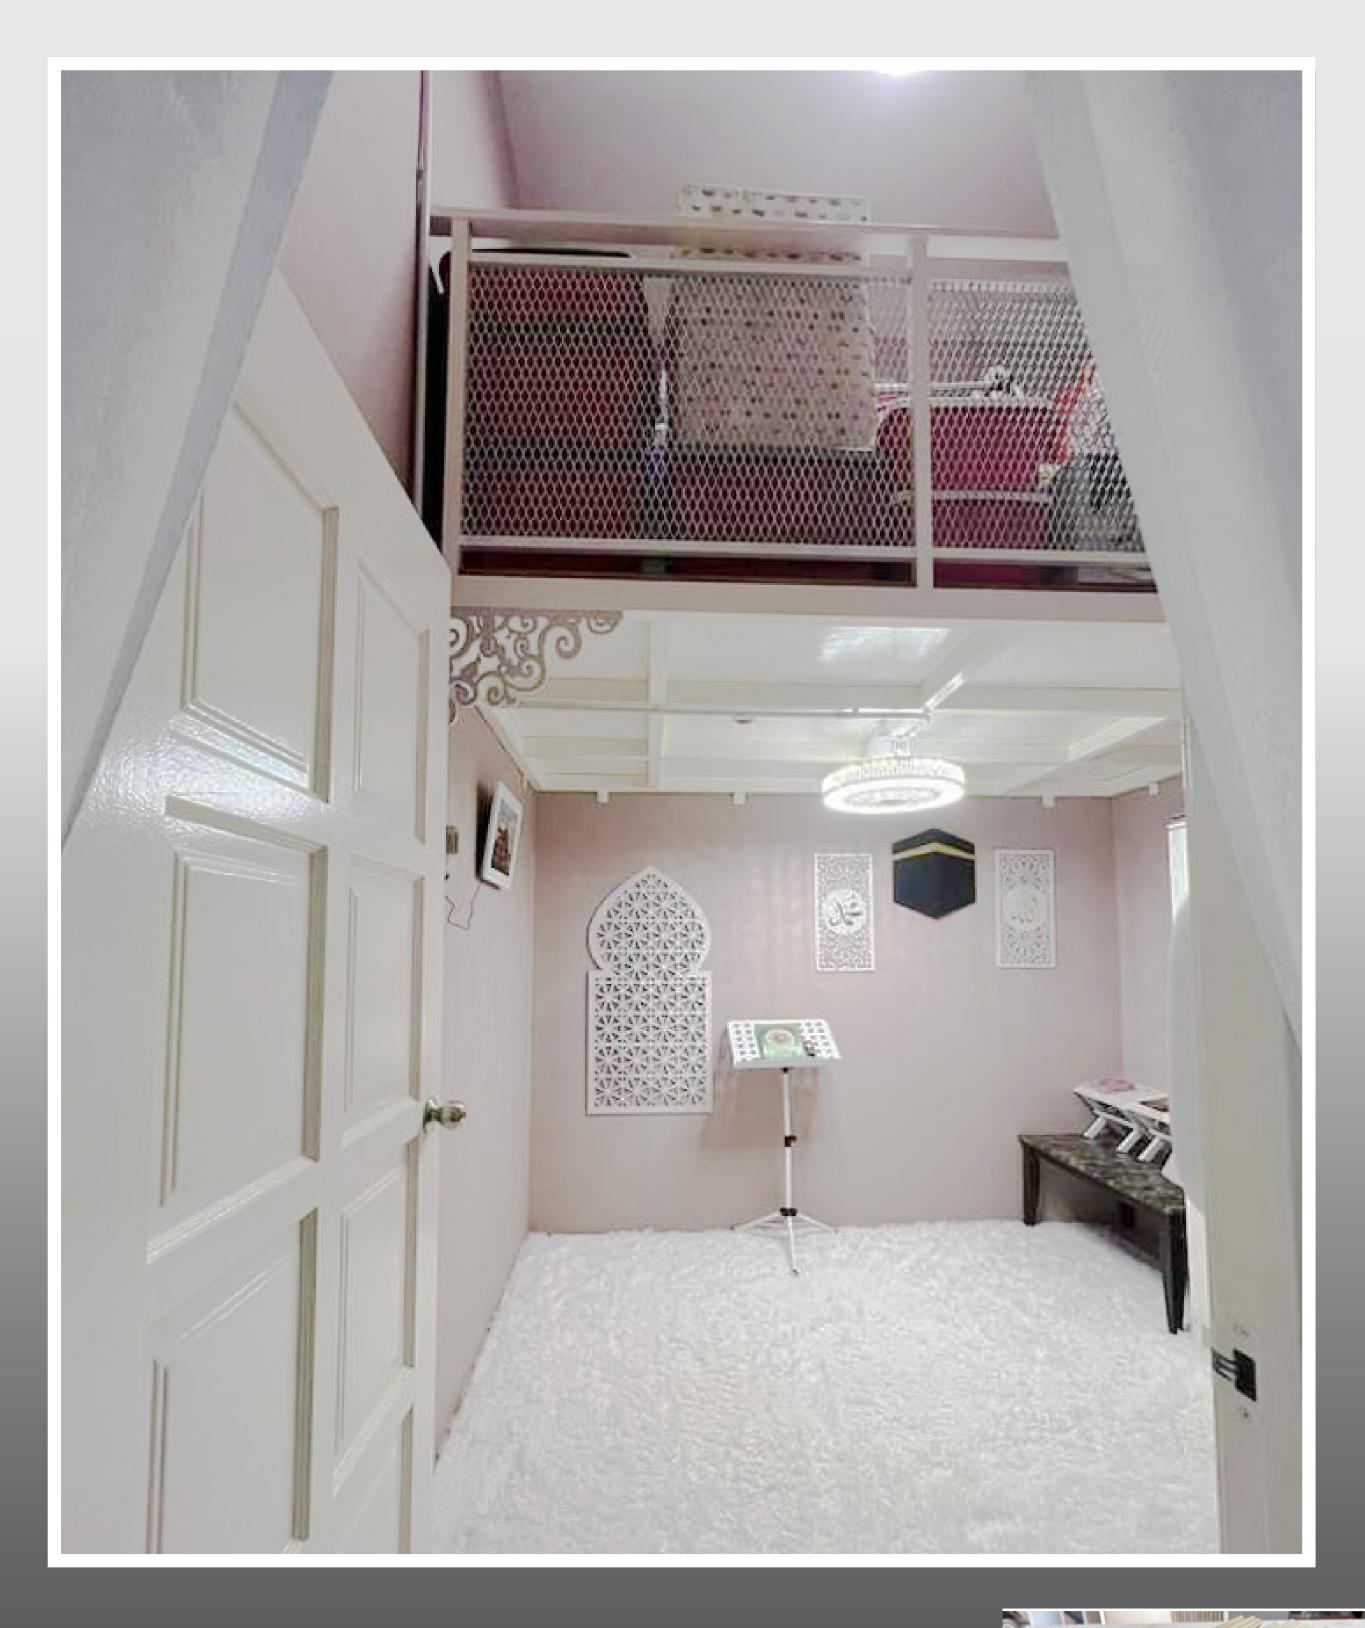

#### Attic (Complete)

#### Basic Attic + Extra:

- 3 Socket (Atas)
- Wall Fan 1 Unit
- Downlight 3 Unit (Bawah)
- SPC Flooring Click (5mm)

Downlight (3 Units)

Wall Fan (1 Unit)

Colour 3

SPC
Flooring
Click (5mm)

18mm Plywood Platform