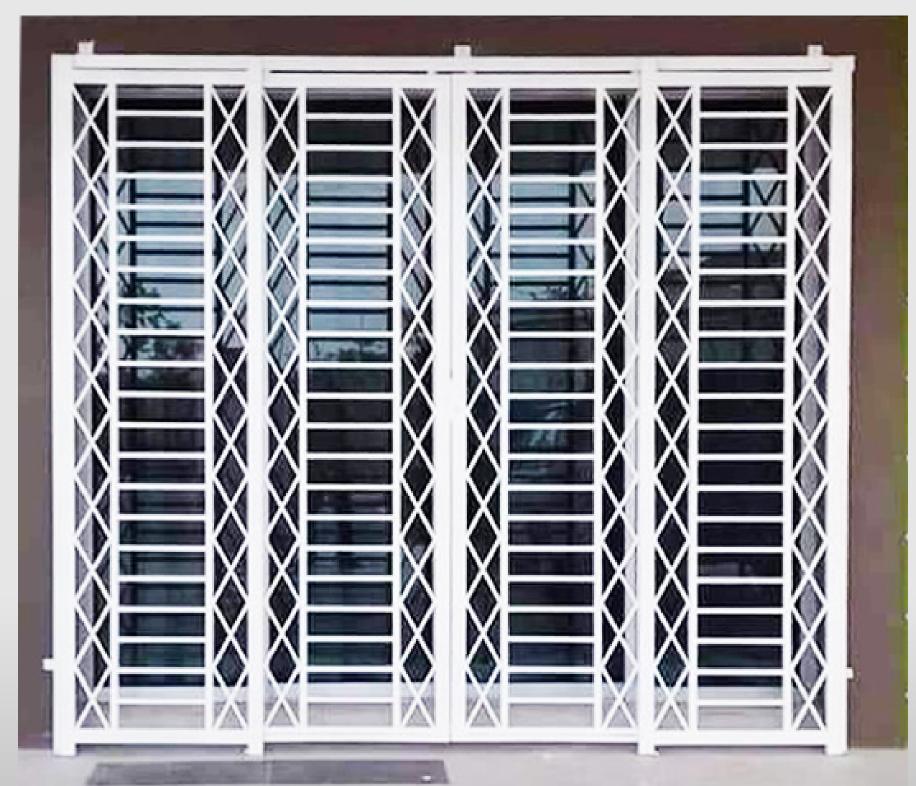

## Sliding Door (Mesh Wire)

With Smooth or Rough Texture

## Sliding Door (Mesh Wire)

Colours Available
With Smooth or Rough Texture

Black

Gold

Maroon