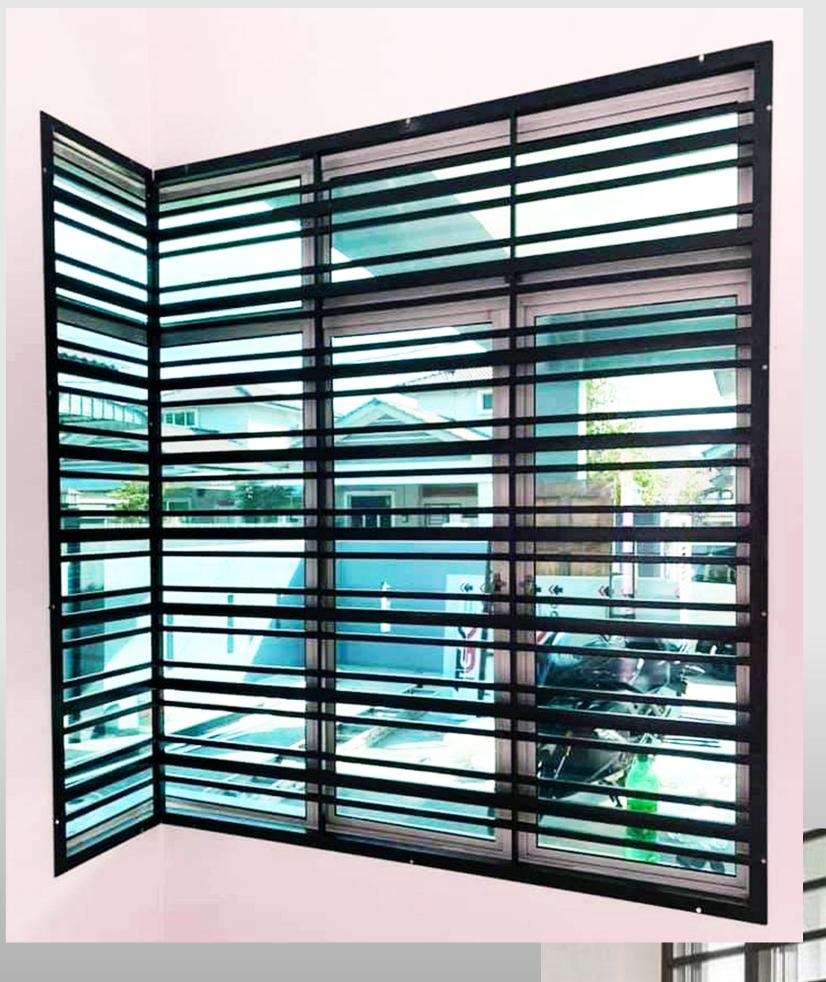

#### Window (No Mesh)

#### Window Modern

Window Basic

Colours Available
With Smooth or Rough Texture

Black

Gold

Maroon

## Window Modern 2

Window Modern 3

Colours Available
With Smooth or Rough Texture

Black

Gold

Maroon