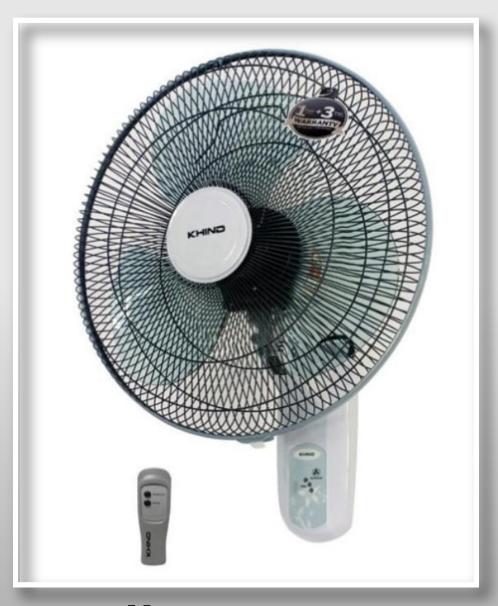

#### Basic Attic + Extra:

- 3 Socket (Atas)
- Wall Fan 1 Unit
- Downlight 3 Unit (Bawah)
- SPC Flooring Click (5mm)

Downlight (3 Units)

Wall Fan (1 Unit)

Colour 3

SPC
Flooring
Click (5mm)

18mm Plywood Platform