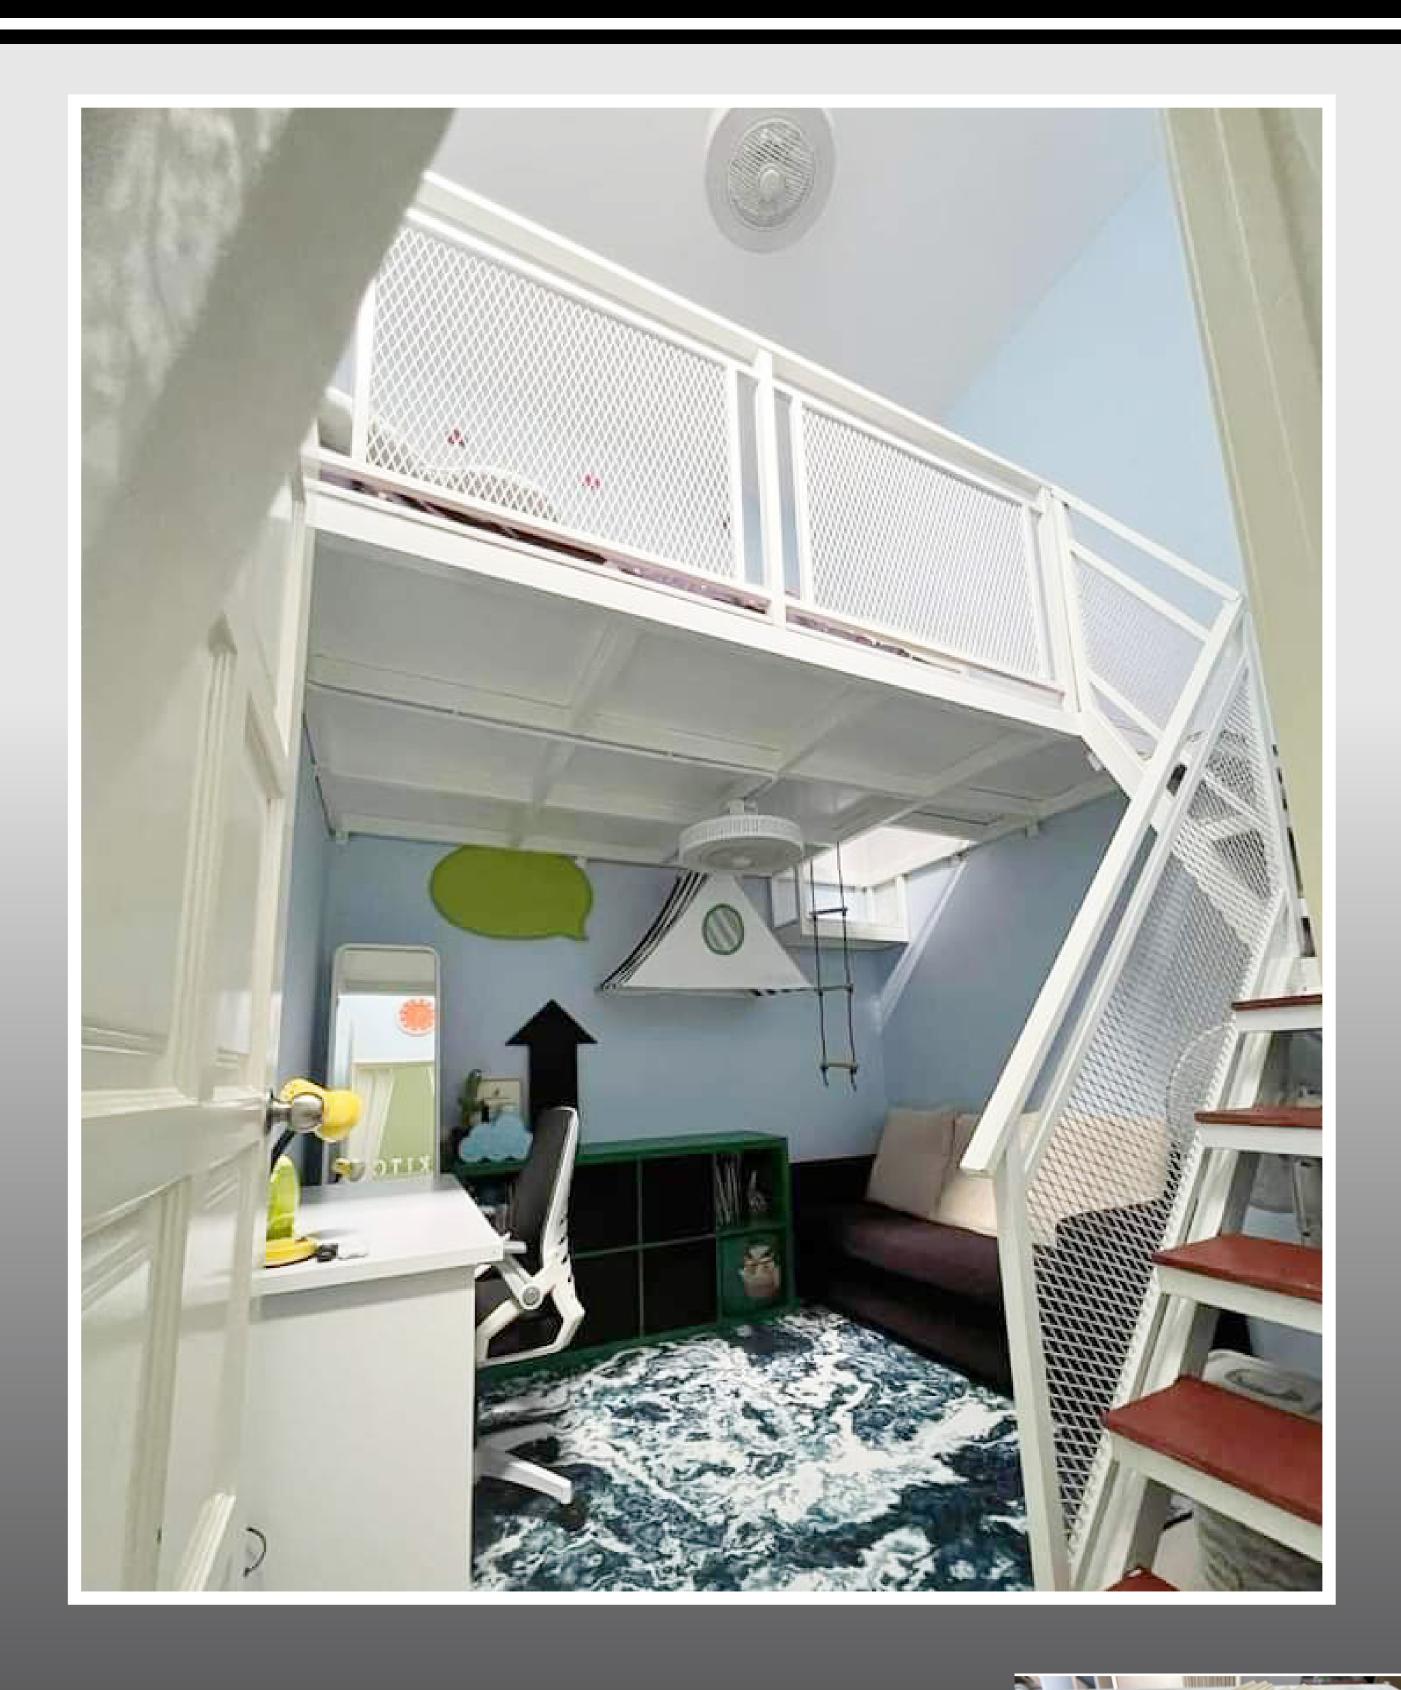

#### Attic (Complete)

#### Basic Attic + Extra:

- 3 Socket (Atas)
- Wall Fan 1 Unit
- Downlight 3 Unit (Bawah)
- SPC Flooring Click (5mm)

Downlight (3 Units)

Wall Fan (1 Unit)

Colour 3

SPC
Flooring
Click (5mm)

18mm Plywood Platform