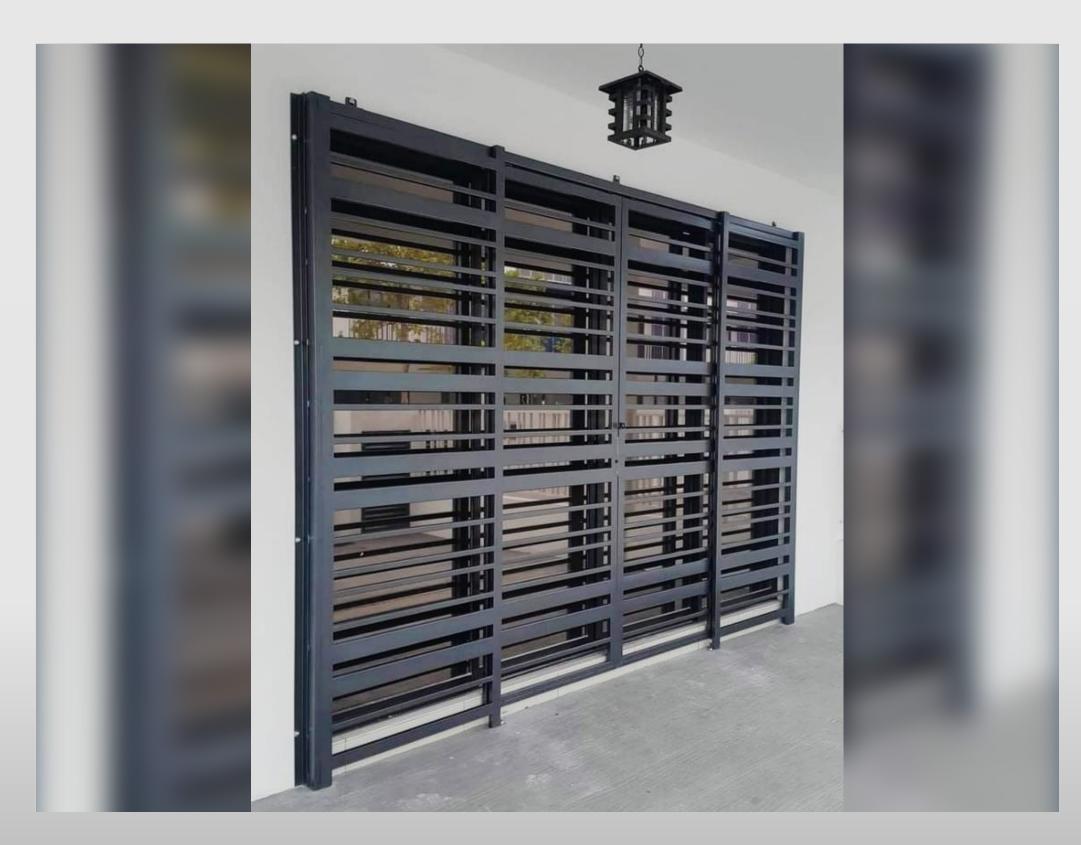

## Sliding Door (Mesh Wire)

With Smooth or Rough Texture

## Sliding Door (Mesh Wire)

Colours Available
With Smooth or Rough Texture

Black

Gold

Maroon