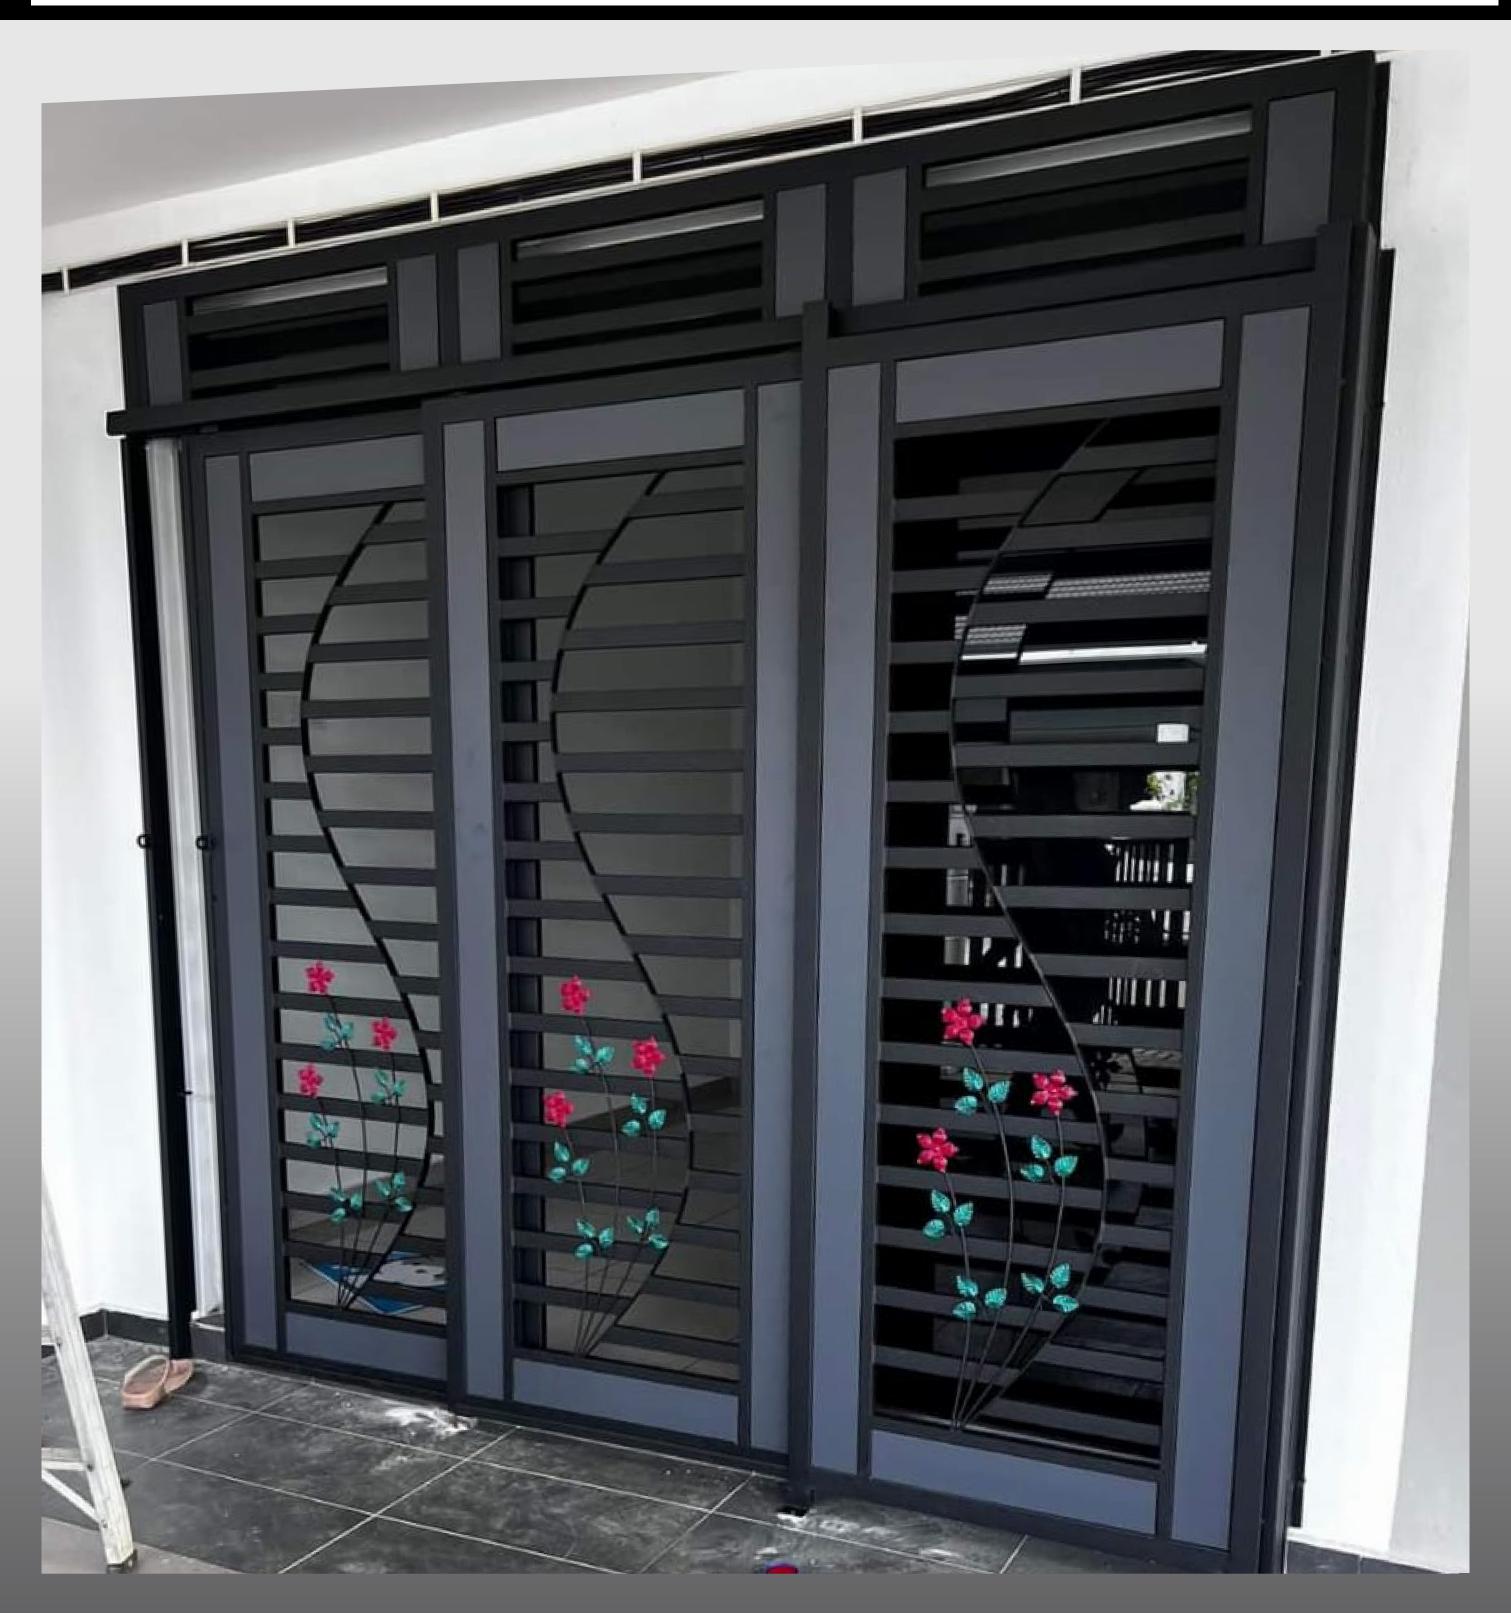

#### Main Door (Modern)

MD 15

Double Leaf
Available
5 x 7 ft

MD 16

Colours Available
With Smooth or Rough Texture

Black

Gold

Maroon