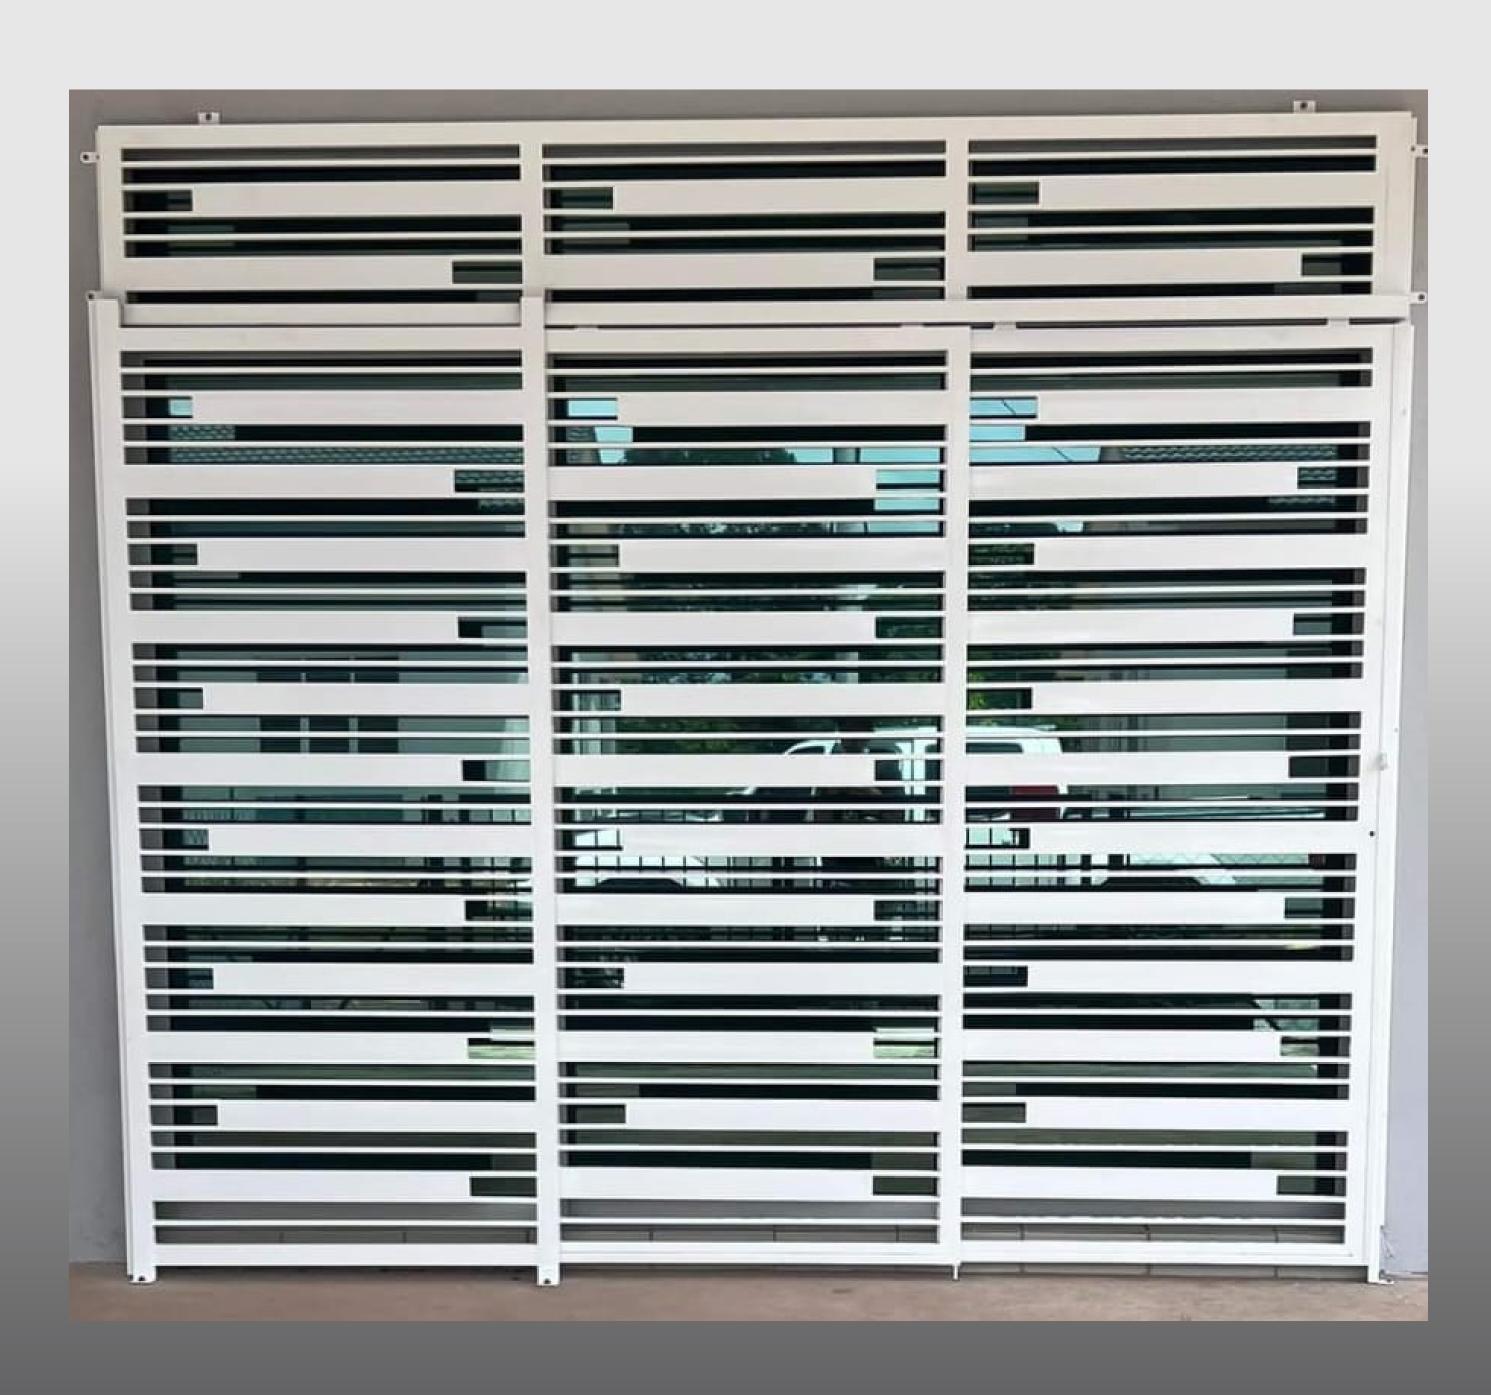

#### Sliding Door (No Mesh)

SD Modern

SD Basic

Colours Available
With Smooth or Rough Texture

Black

Gold

Maroon

#### Sliding Door (No Mesh)

SD
Modern
2

SD Modern 3

Colours Available
With Smooth or Rough Texture

Black

Gold

Maroon

#### Sliding Door (No Mesh)

SD Modern 4

SD Modern 5

Colours Available
With Smooth or Rough Texture

Black

Gold

Maroon