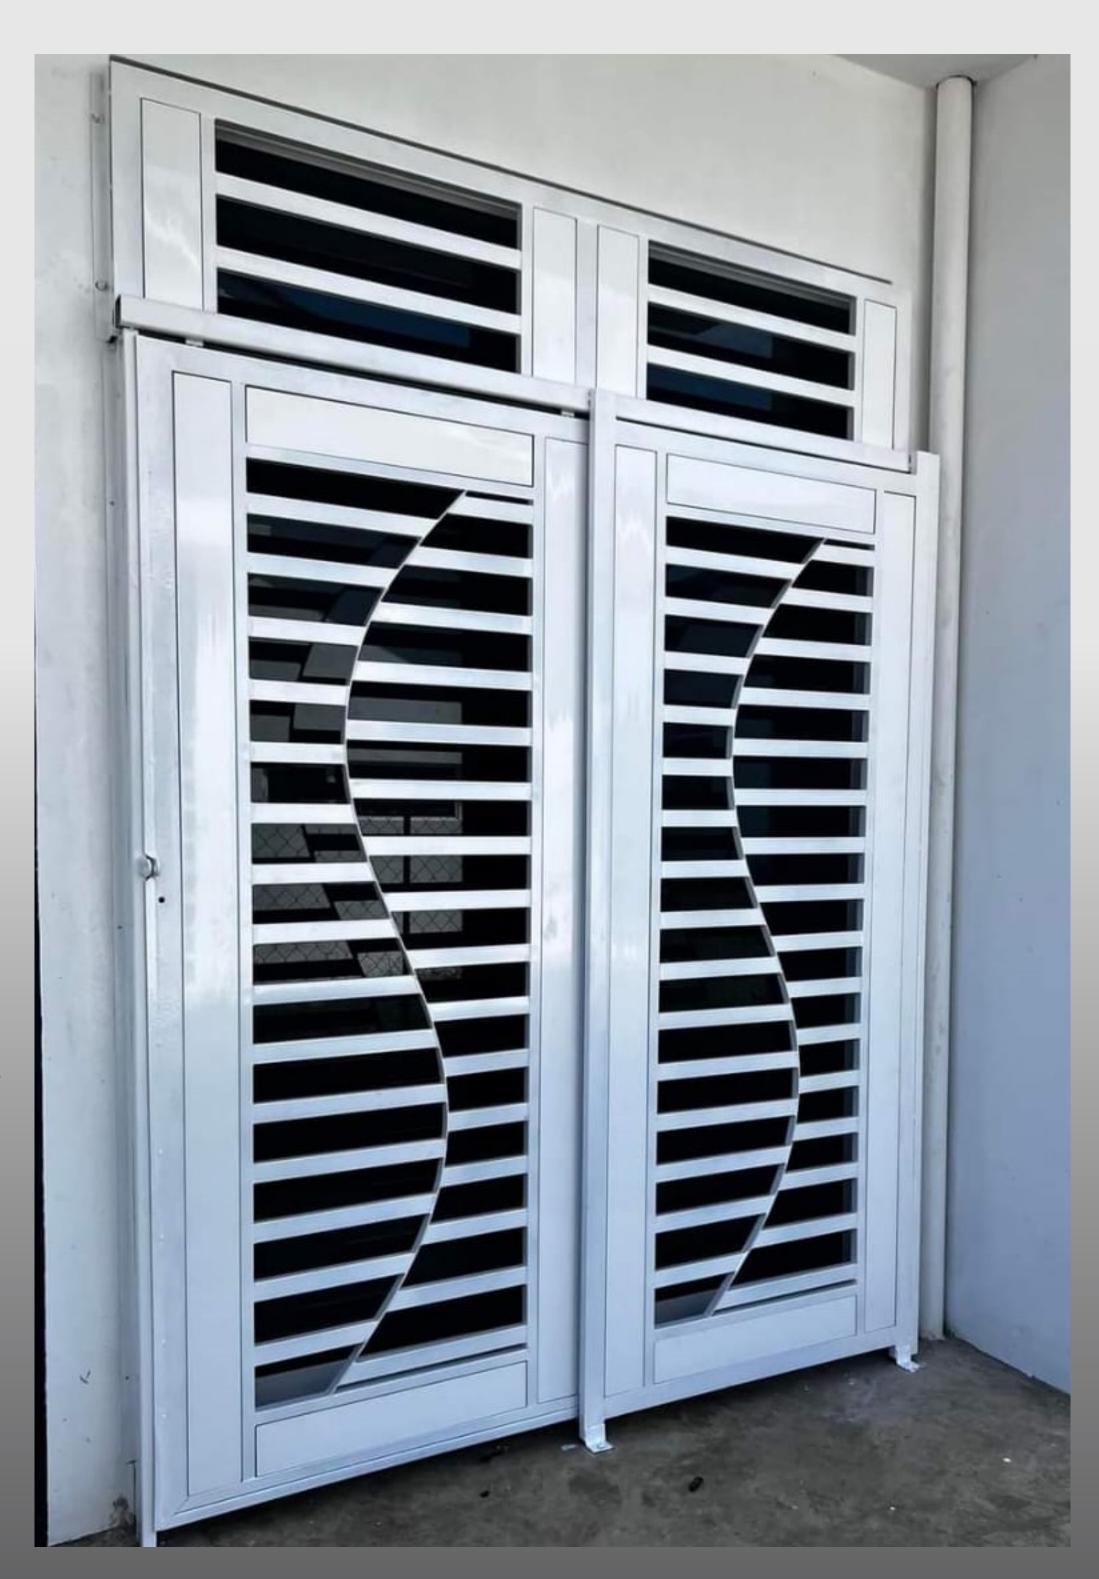

#### Main Door (Modern)

#### MD 11

Colours Available With Smooth or Rough Texture

Black

Gold

Maroon

Slide opening type

Swing opening type

MD 12

Colours Available With Smooth or Rough Texture

Black

Gold

Maroon

#### MD 12 - From outside

Colours Available
With Smooth or Rough Texture

Black Gold

Maroon