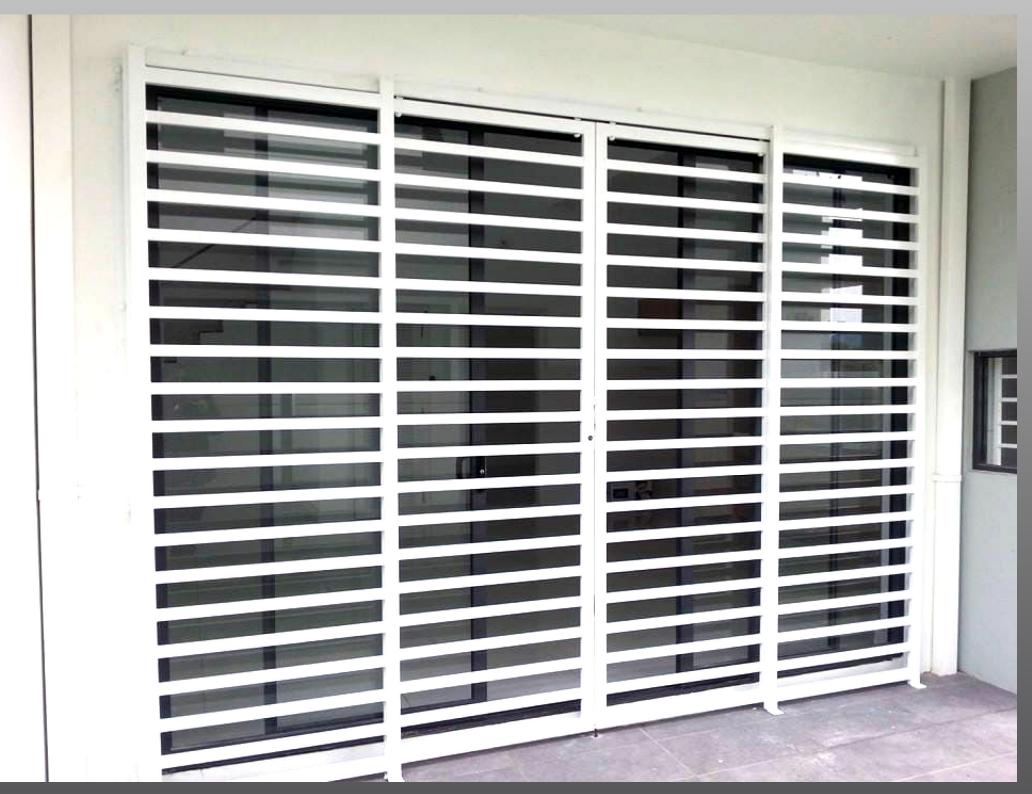

#### Sliding Door (No Mesh)

SD Modern

SD Basic

Colours Available
With Smooth or Rough Texture

Black

Gold

Maroon

#### Sliding Door (No Mesh)

SD
Modern
2

SD Modern 3

Colours Available
With Smooth or Rough Texture

Black

Gold

Maroon

#### Sliding Door (No Mesh)

SD Modern 4

SD Modern 5

Colours Available
With Smooth or Rough Texture

Black

Gold

Maroon