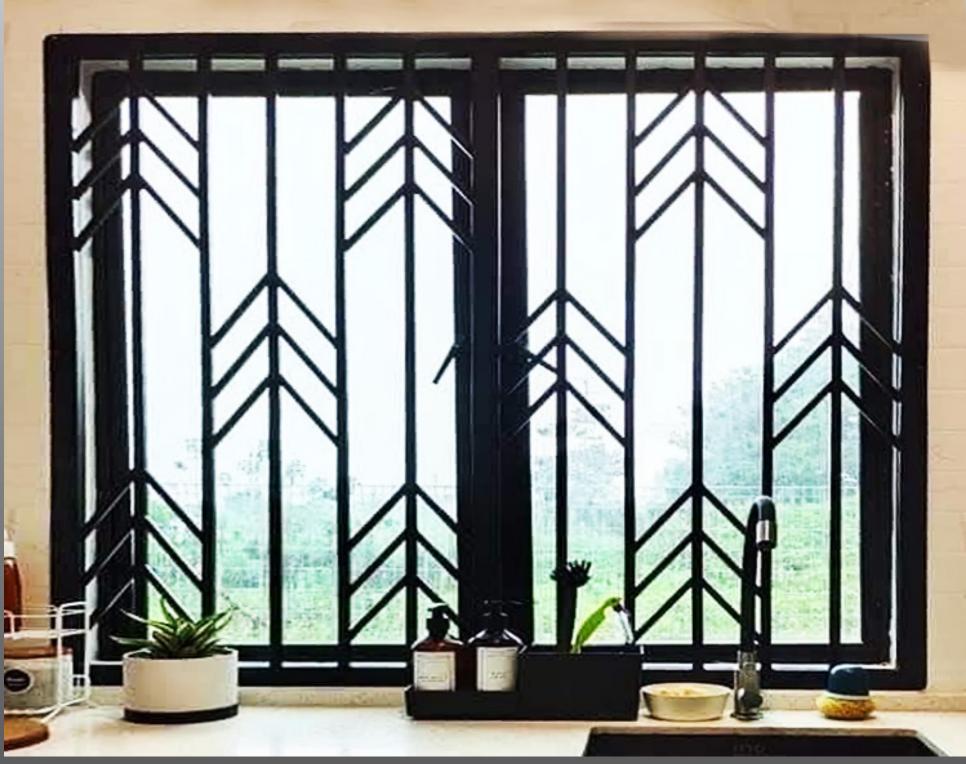

#### Window (With Mesh)

#### Mesh Window 2

Mesh Window 1

Colours Available
With Smooth or Rough Texture

Black

Gold

Maroon

#### Window (With Mesh)

Mesh Window 3

Mesh Window 4

Colours Available
With Smooth or Rough Texture

Black

Gold

Maroon