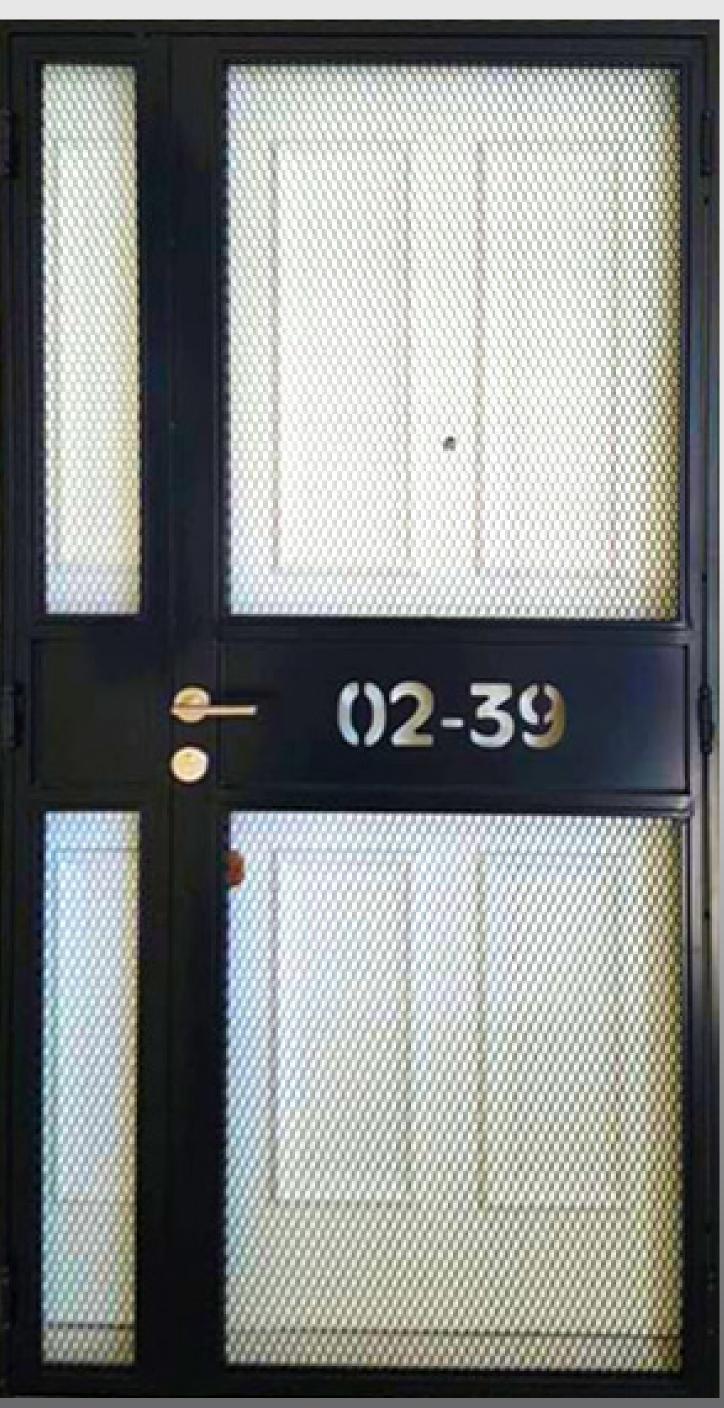

#### MD 12 - From outside

Colours Available
With Smooth or Rough Texture

Black Gold

Maroon