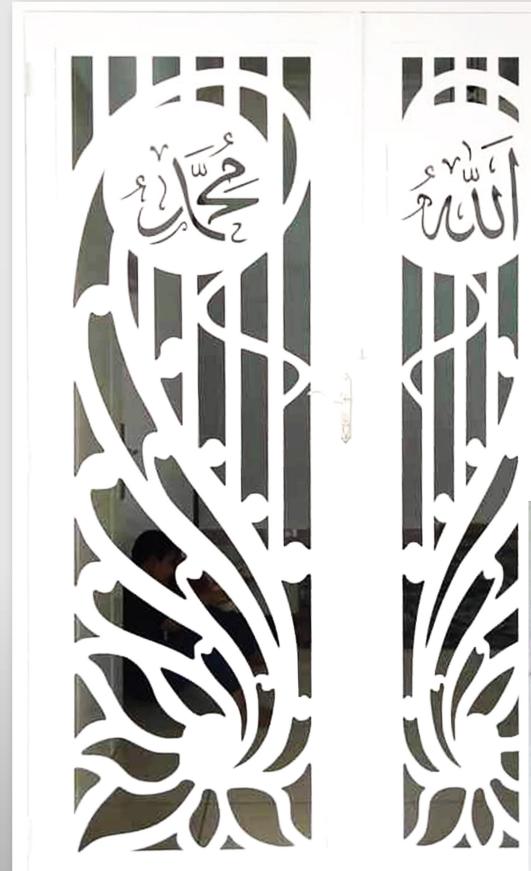

#### Islamic Special

Main Door

Colours Available
With Smooth or Rough Texture

Black

Gold

Maroon