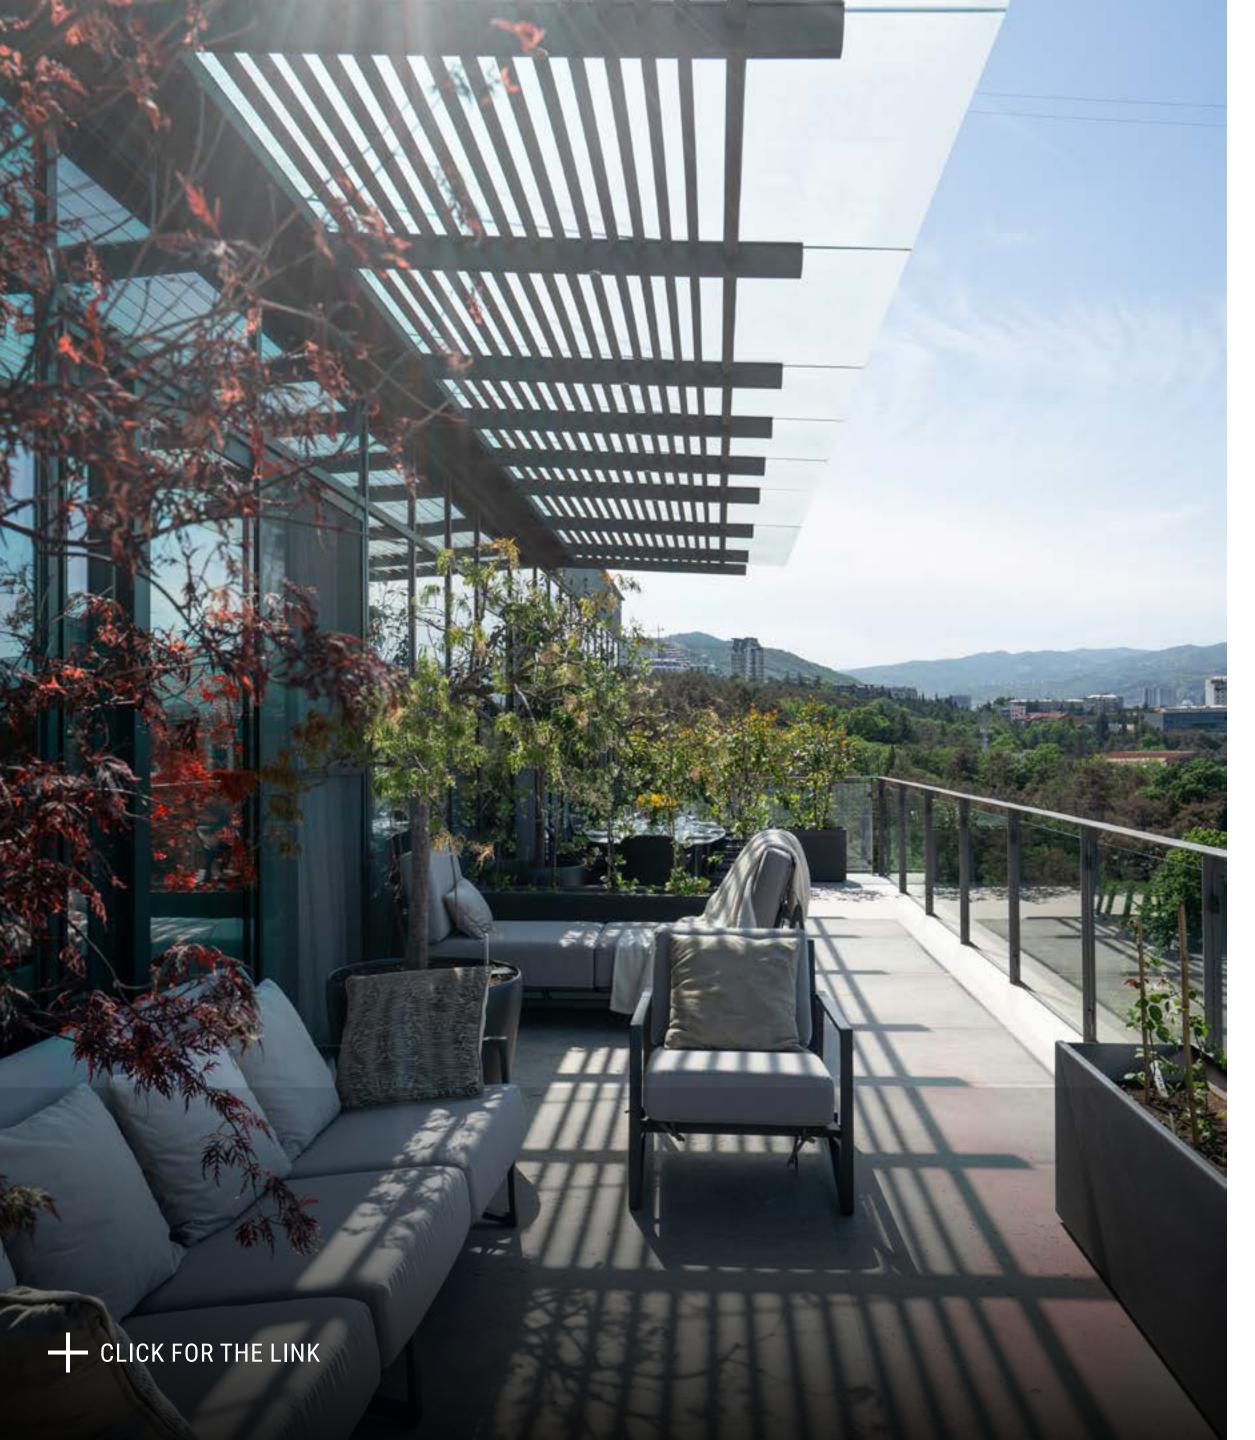

Thorough understanding of context, function, surrounding is engined by individual approach to deliver unique sense of the given place.









## TIME YOU CAN TRULY

The blue-shaded, feature marble wall draws immediate attention, conveying the character of the apartment—both avant-garde and calm—an ideal balance having been achieved. The interior of the apartment combines elements of classic design and dynamic, modern accents.

MAKE YOUR OWN



#### FINELY CRAFTED LUXURY

-----





#### **A PRIVATE RETREAT** DESIGNED TO DELIVER COMFORT AND PRIVACY

Meticulously selected materials, textures and earthy color pallet, each and every element of the interior ensures the creation of a comfortable and healthy environment. The space rethinks the need for privacy, relaxation and mindfulness.

12



### ODERN LIVING

With the aim to reinterpret traditional design standards, this apartment features the intersection of spaces, surfaces, and compositions that are functional and create a bespoke visual effect. White marble flooring, that is present from the entrance to the living room, is perfectly balanced with wooden decorative panels on the walls to bring more warmth and elegance into this minimalistic interior.

#### SIMPLY FEEL BETTER STEPPING OUTSIDE





#### IMPRESSIVE SIMPLICITY

-





#### TRANQUILITY MADE PERSONAL

The modern furniture and materials in the bathroom suit the overall style of the apartment with decorative marble walls and a warm color palette. The most important and eye-catching element of this bathroom is the Onyx natural stone wall, which emphasizes the prec