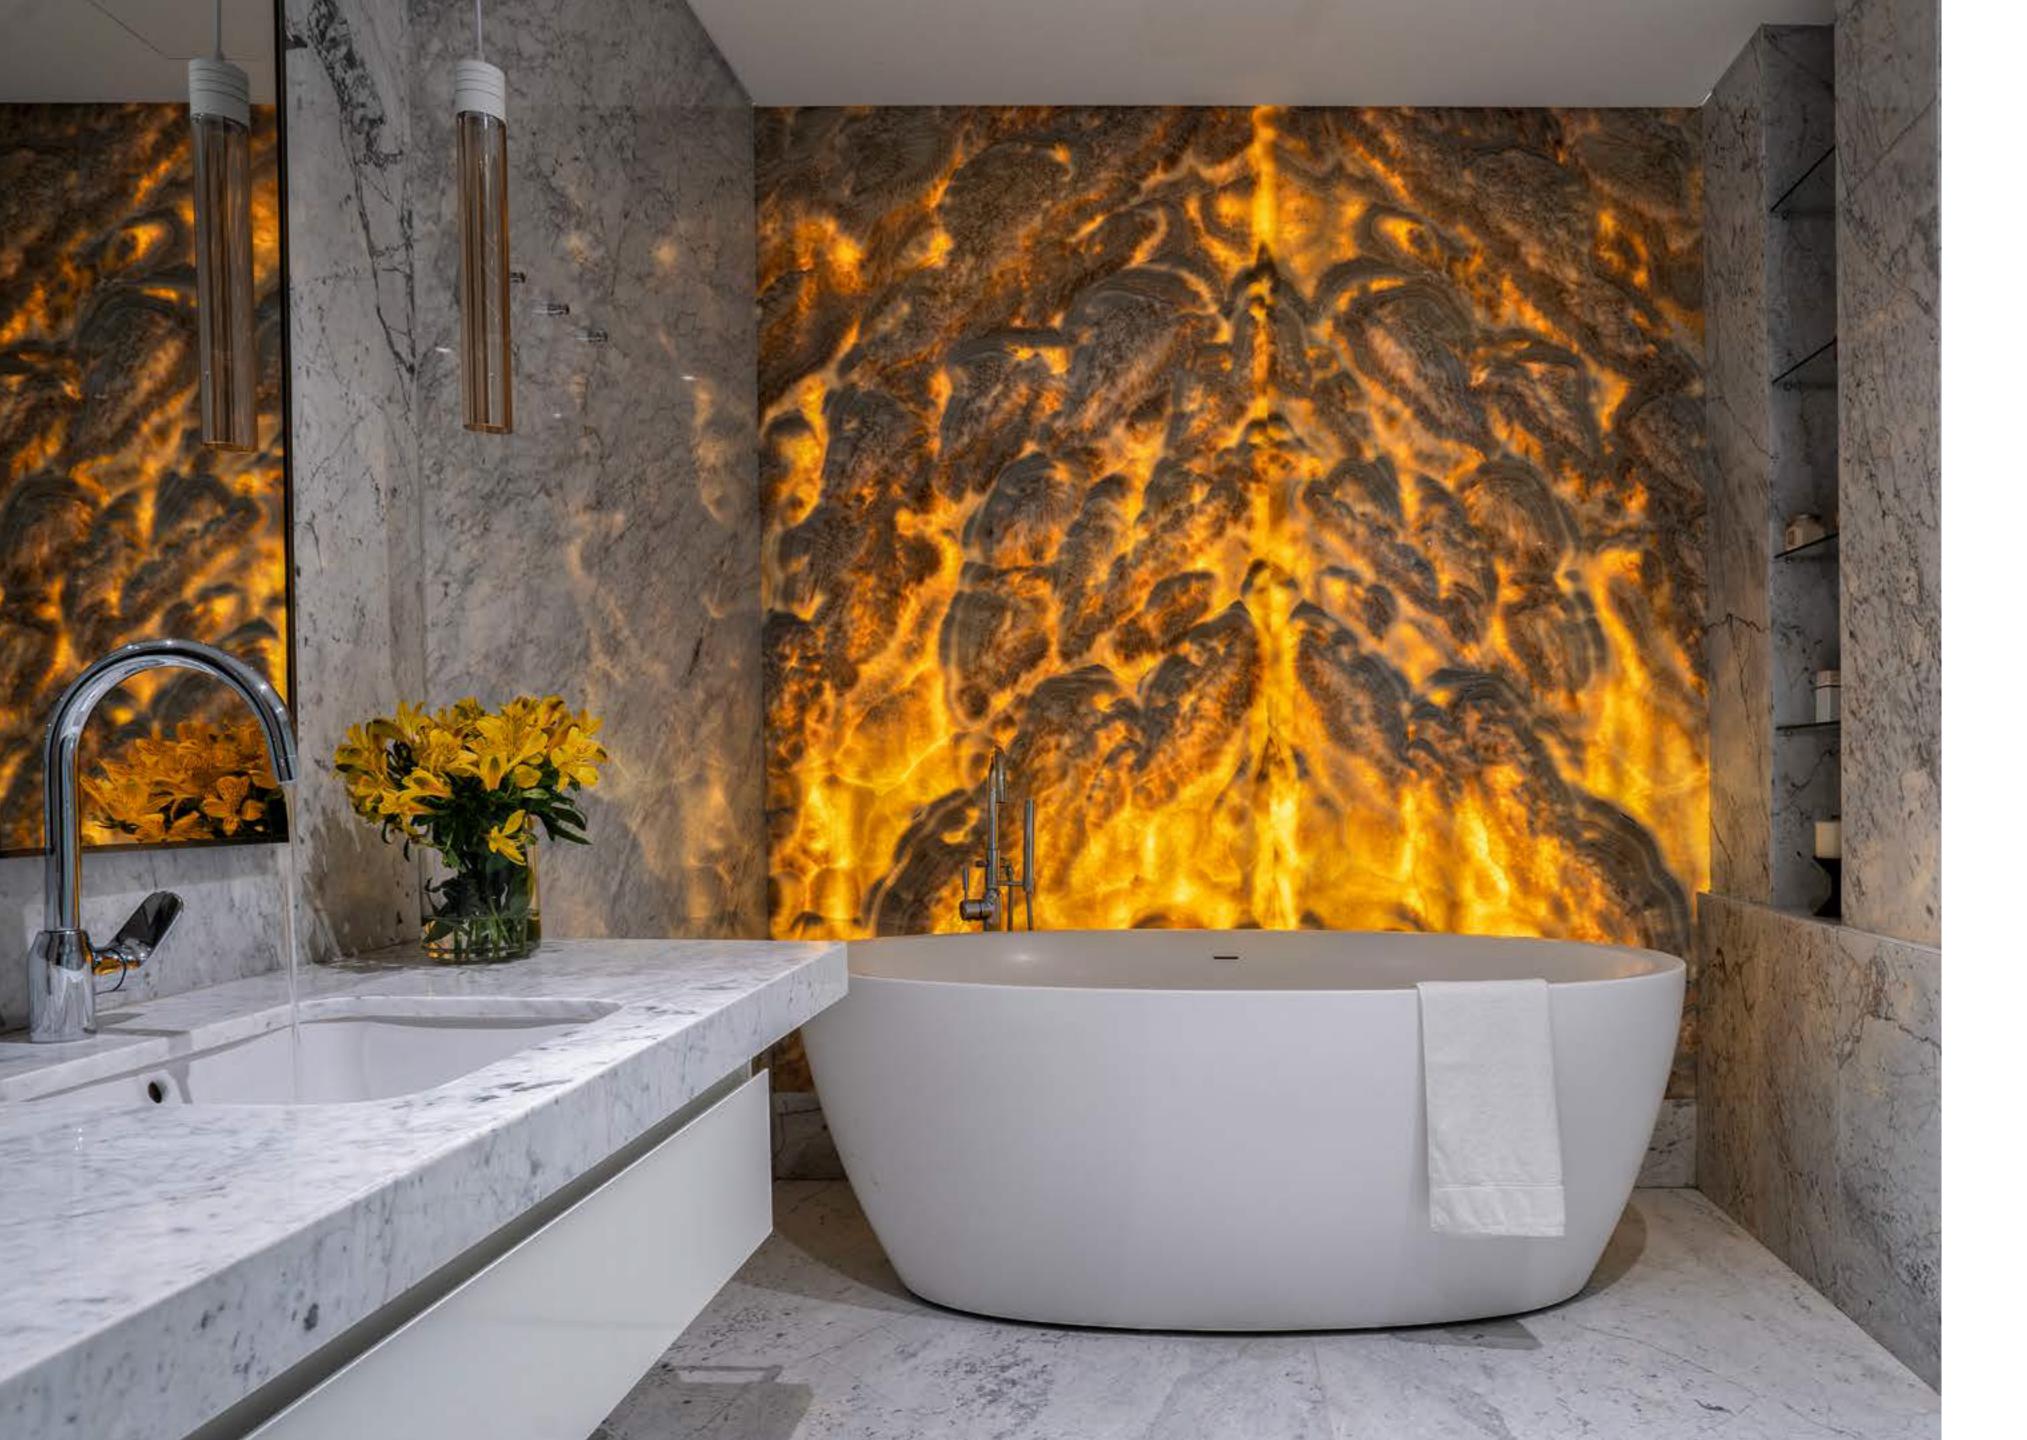

#### TRANQUILITY MADE PERSONAL

The modern furniture and materials in the bathroom suit the overall style of the apartment with decorative marble walls and a warm color palette. The most important and eye-catching element of this bathroom is the Onyx natural stone wall, which emphasizes the precious and unique design of the interior and at the same time creates the perfect atmosphere for relaxation.