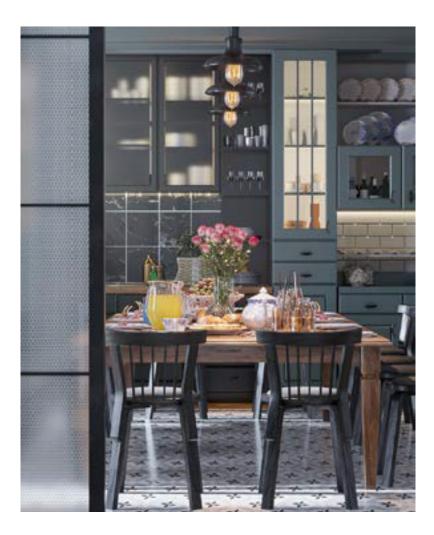

## BUUES

Located in one of the most attractive districts of Tbilisi, this apartment is distinguished by the elements of its urban interior and unique range of colors and materials, which combine classic elements with modern trends. Natural light flows freely into the blue-shaded space, creating a calm and sophisticated environment.

## TIME YOU CAN TRULY

The blue-shaded, feature marble wall draws immediate attention, conveying the character of the apartment—both avant-garde and calm—an ideal balance having been achieved. The interior of the apartment combines elements of classic design and dynamic, modern accents.