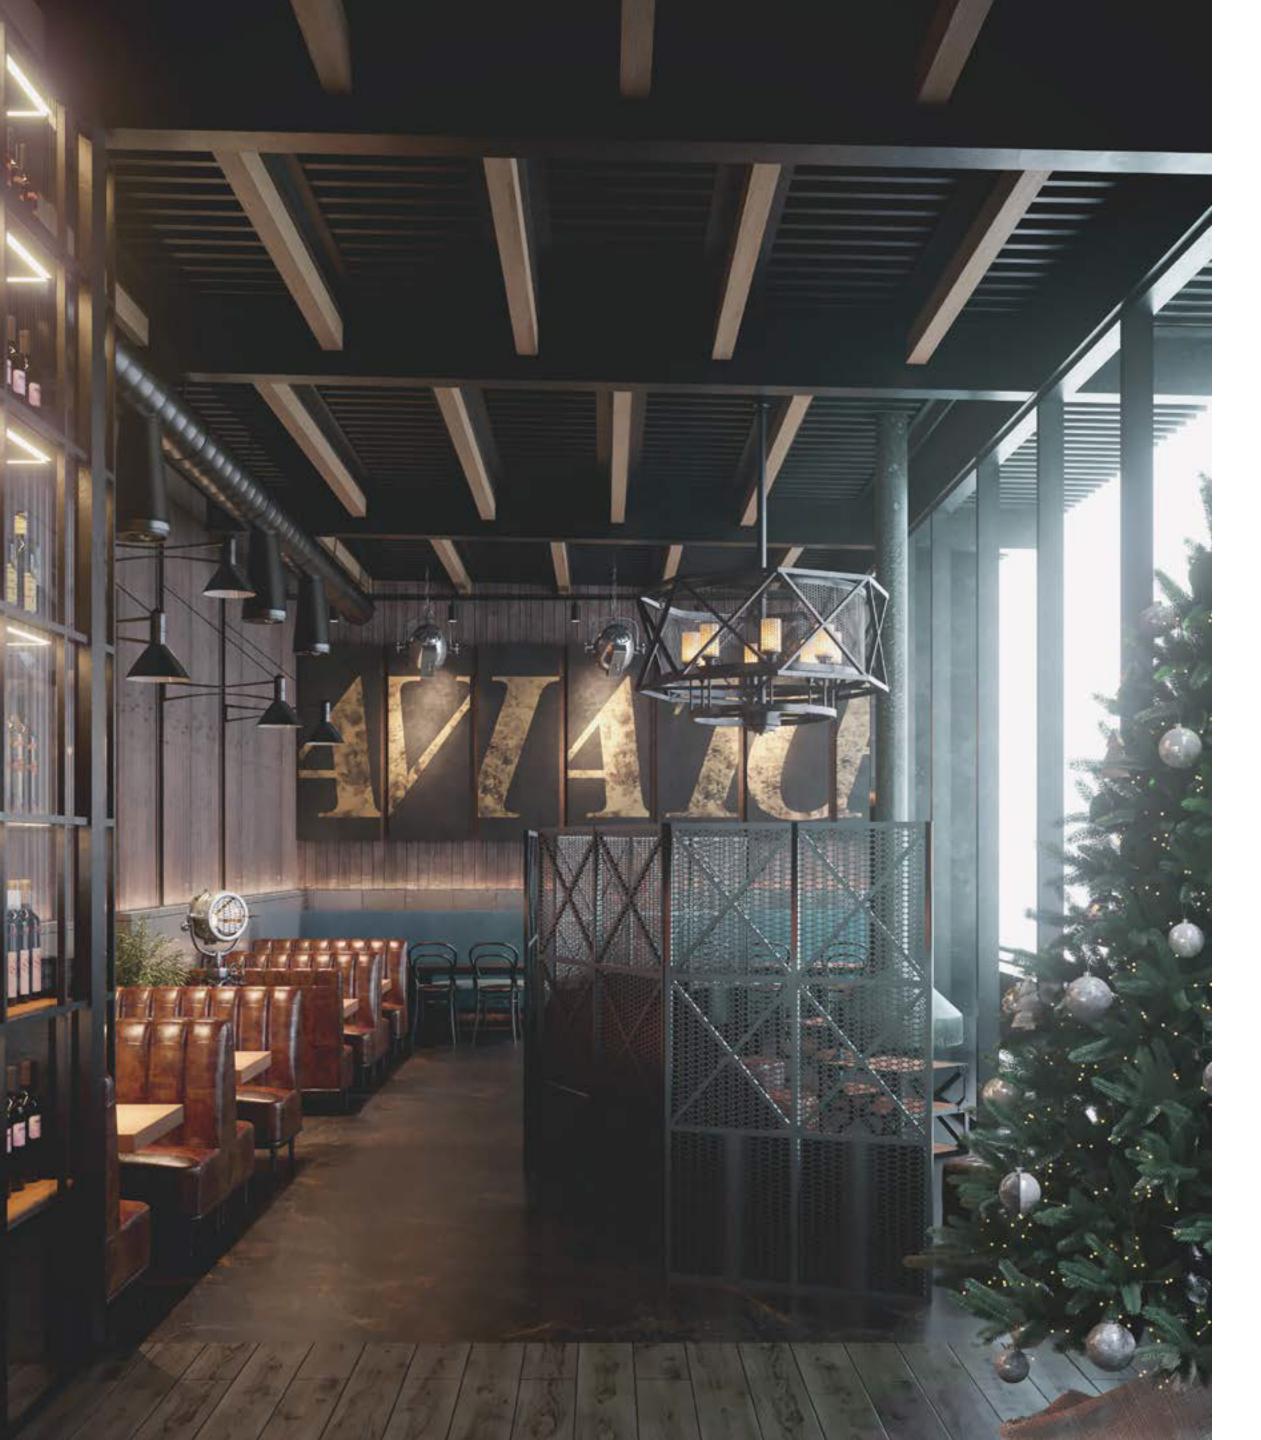

## RESTAURANT "AVIATION MEET

The harmonious combination of different architectural solutions is the main concept of this interior. open space, dark tones, concrete, leather, and solid wood textures create a cozy, comfortable and distinctive environment. Strict, minimalist, and sparse interiors feature functional, vintage furniture. Decorative, handmade partitions, concrete columns, a natural stone bar and an original, exclusively made metal fireplace, create an unforgettable experience.

# VIATOR CLEAR FOR TAKE OFF