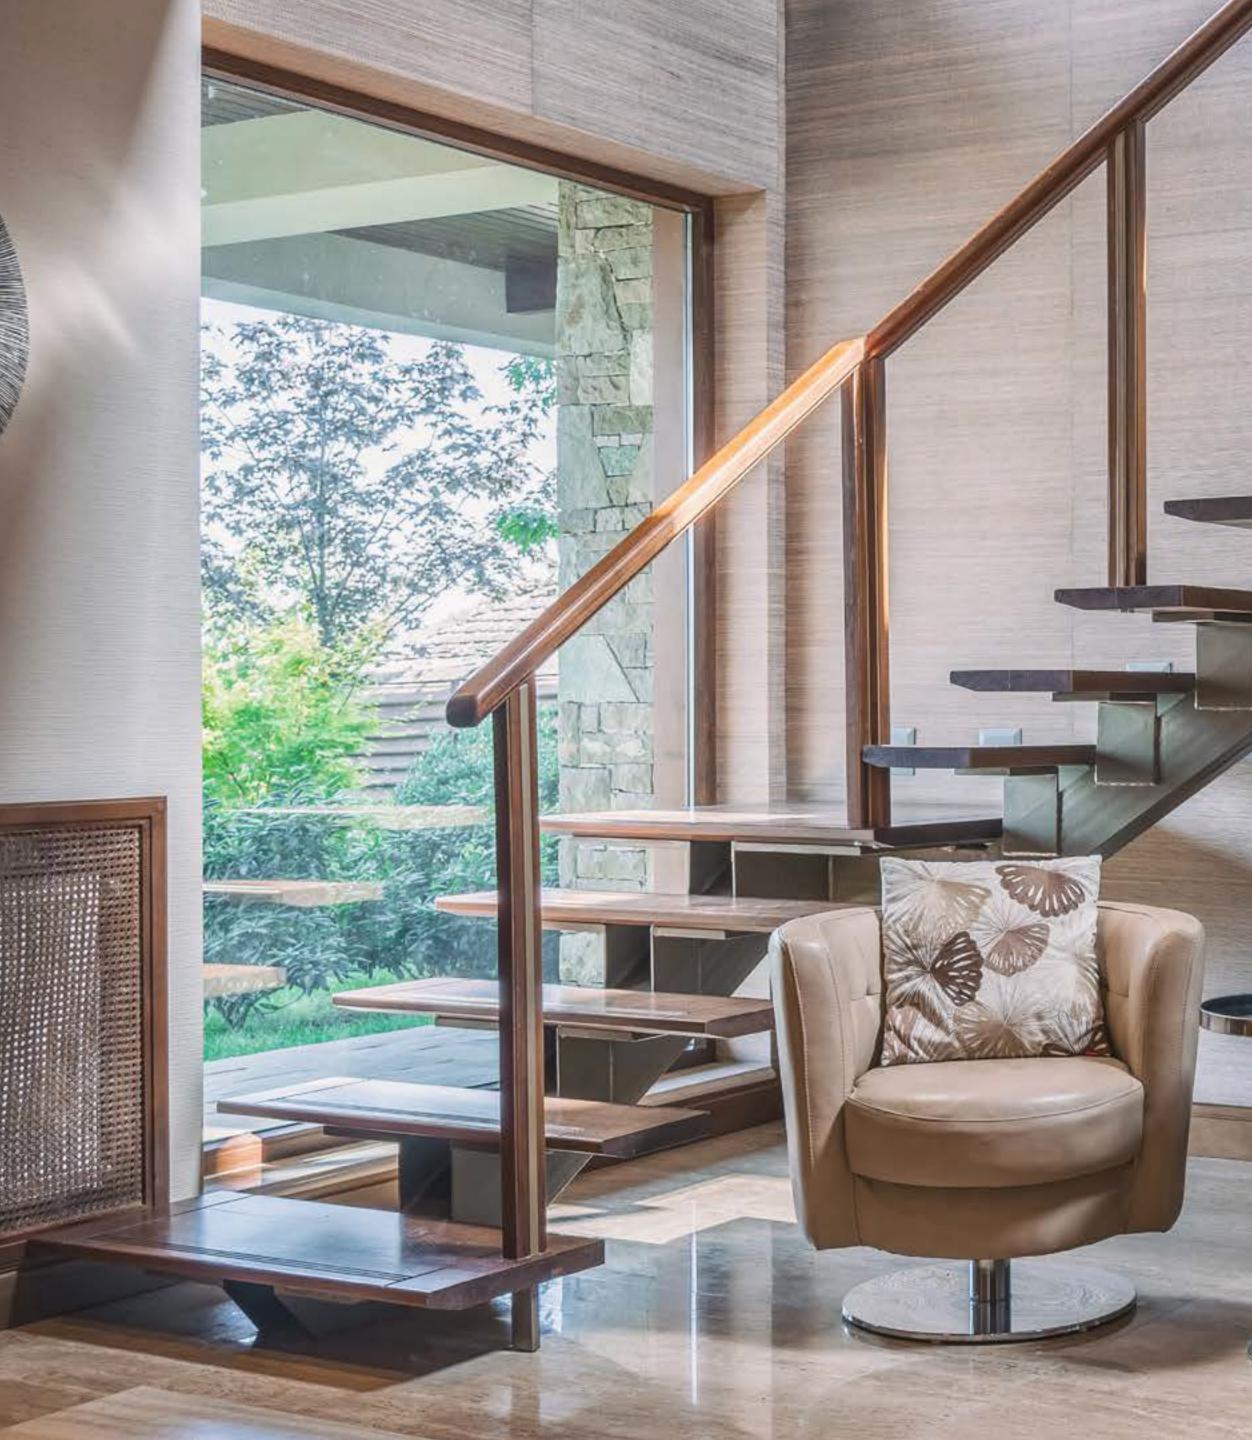

# HARACTER

Upon first look into the living room, you are instantly struck by the warm wood ceiling and sweeping wide windows. The color is calming, and furniture is minimal. There is nothing overcomplicated to distract the eye and exhaust the mind, yet there is a crisp and confident sense of style, one of complete peaceful self-assurance. The dining room and living room are wide open with a dominant fireplace clad in natural stone, creating a timeless and unique design.

#### DELIGHTFULLY COMFORTABLE

Each detail of the design serves one purpose – to feel the comfort and coziness of home. Soothing color pallet, rich wooden accents, natural shades and materials altogether create a unique space to relax the mind and enjoy every day.