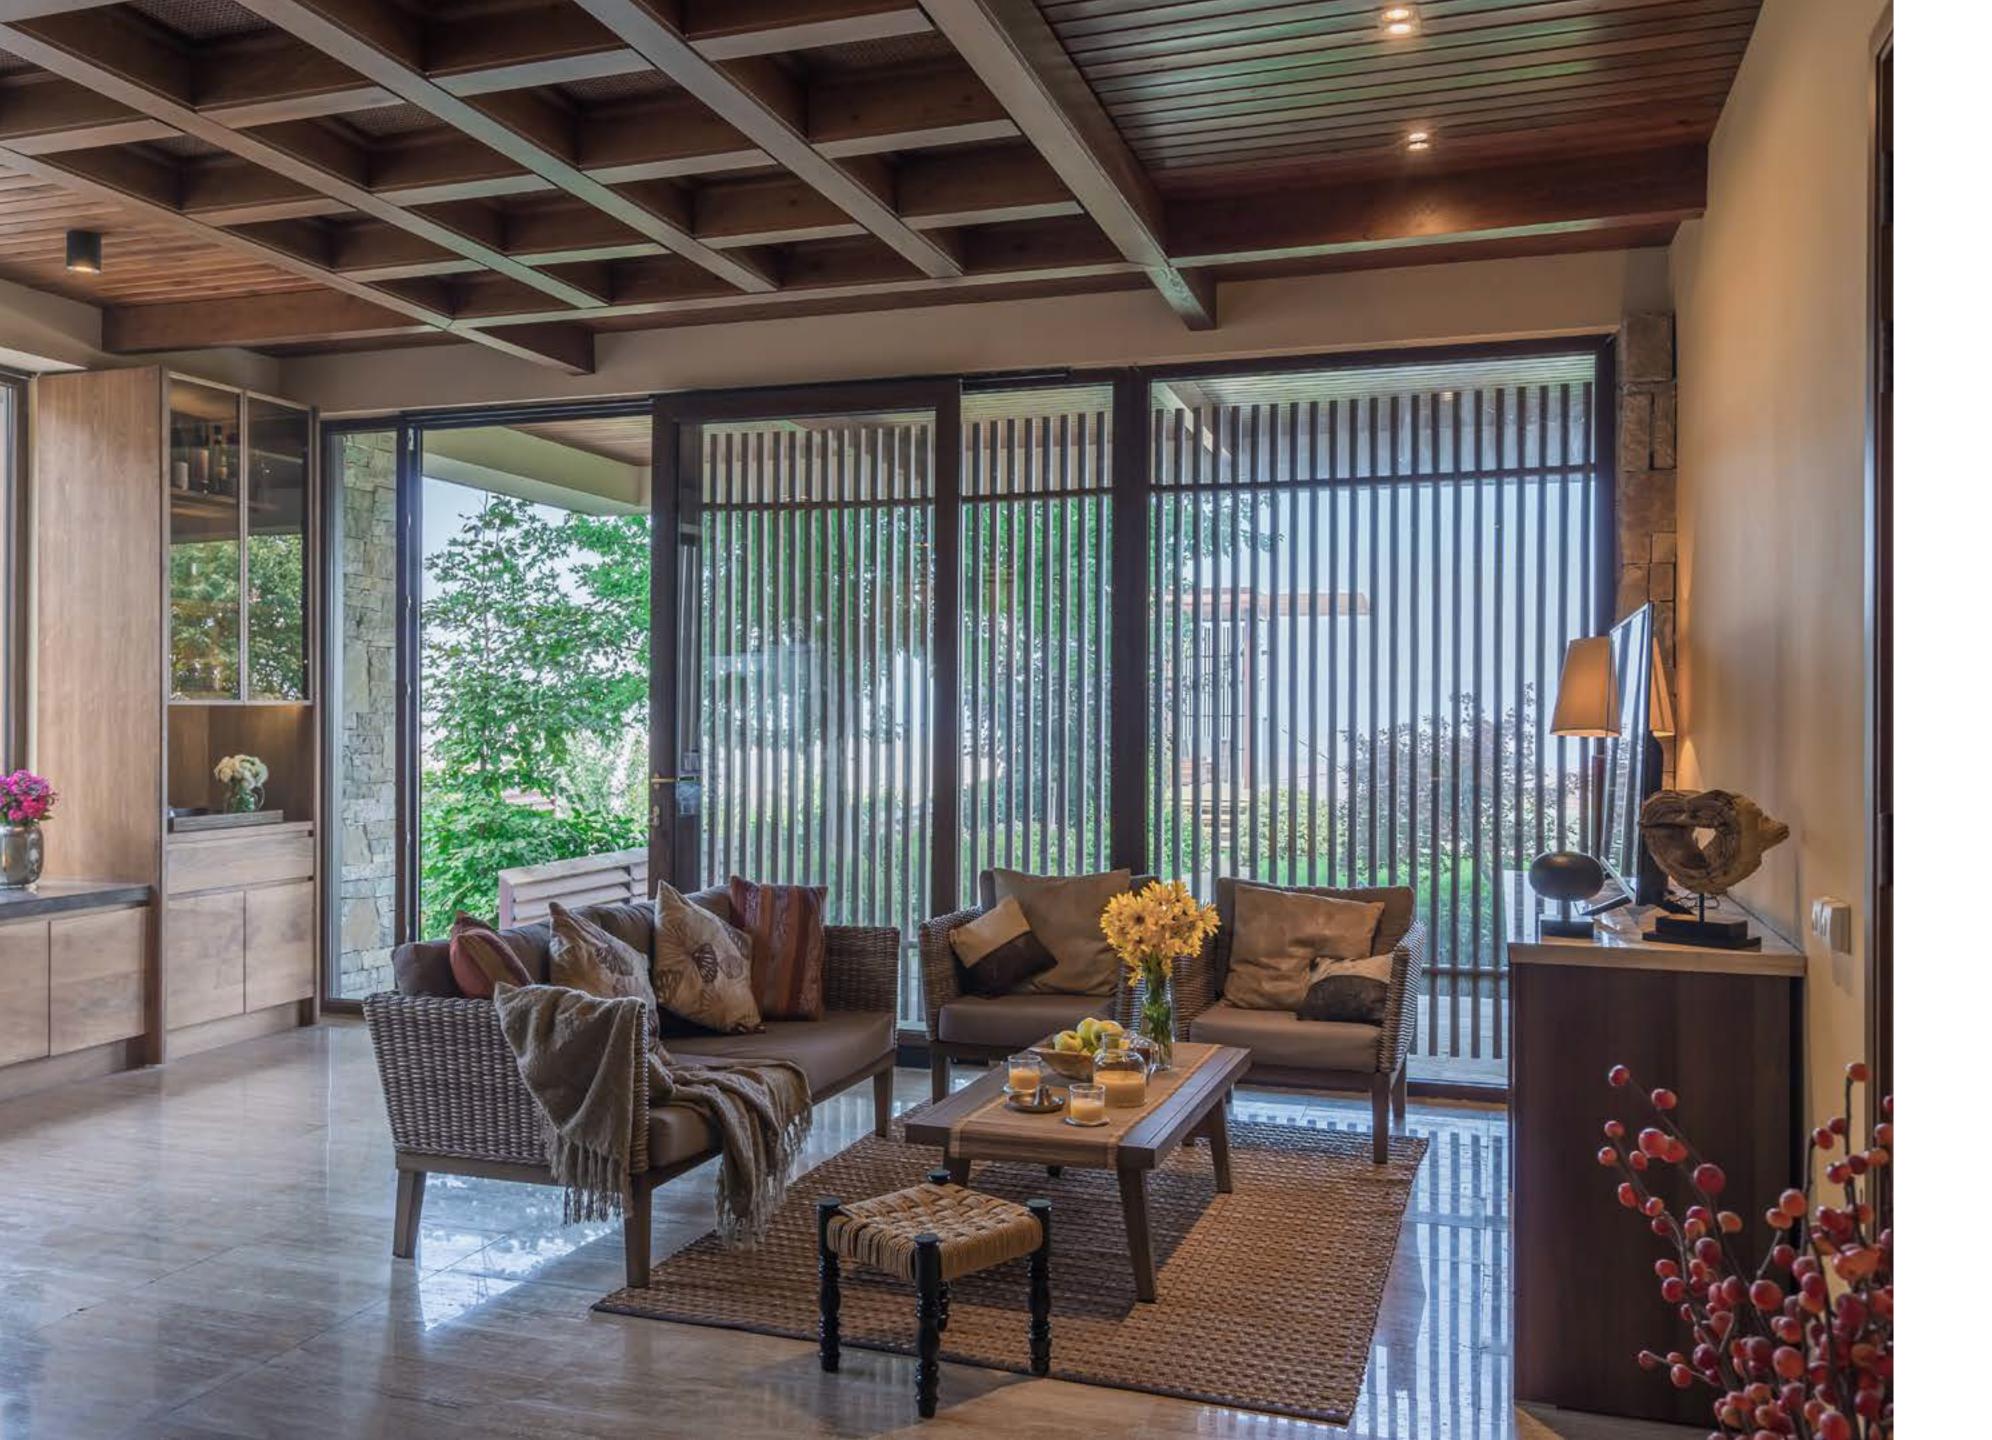

#### **A PRIVATE RETREAT** DESIGNED TO DELIVER COMFORT AND PRIVACY

Meticulously selected materials, textures and earthy color pallet, each and every element of the interior ensures the creation of a comfortable and healthy environment. The space rethinks the need for privacy, relaxation and mindfulness.

### ODERN LIVING

With the aim to reinterpret traditional design standards, this apartment features the intersection of spaces, surfaces, and compositions that are functional and create a bespoke visual effect. White marble flooring, that is present from the entrance to the living room, is perfectly balanced with wooden decorative panels on the walls to bring more warmth and elegance into this minimalistic interior.