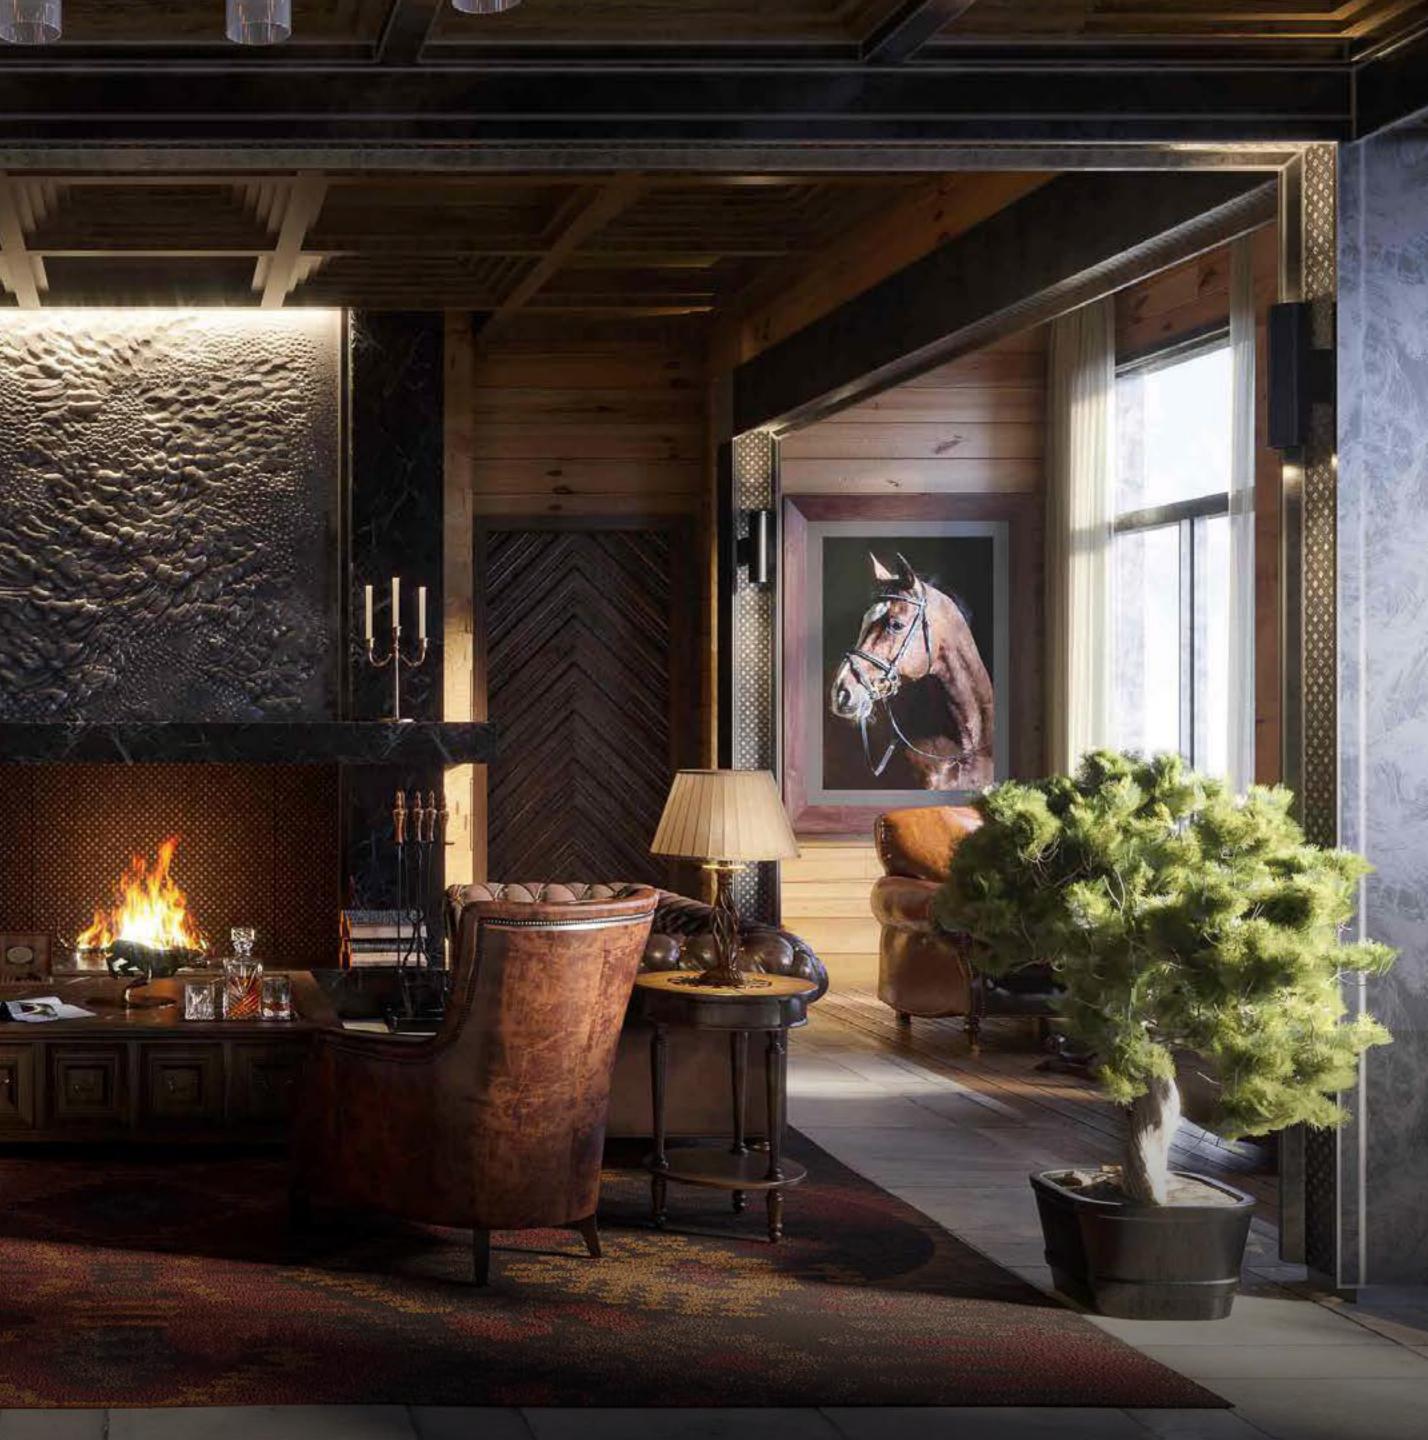

#### ADDING DEPTH THROUGH CONNECTIONS WITH ANCIENT ART

One of the main features of the interior, an extensive collection of works of art owned by the client, blends naturally in different spaces and creates an integral part of the design. All the decorations belong to different periods of time and various cultures. They possess character and deliver stories from the past. Crafted with natural materials—metal, stone, copper, and wood—the decorations bring a special aura to every room of the house through their antiquity, ornaments, and characteristics of different cultures.

> Art can amaze, entertain and entice. It nourishes the spirit, enriches the senses, and challenges the mind.