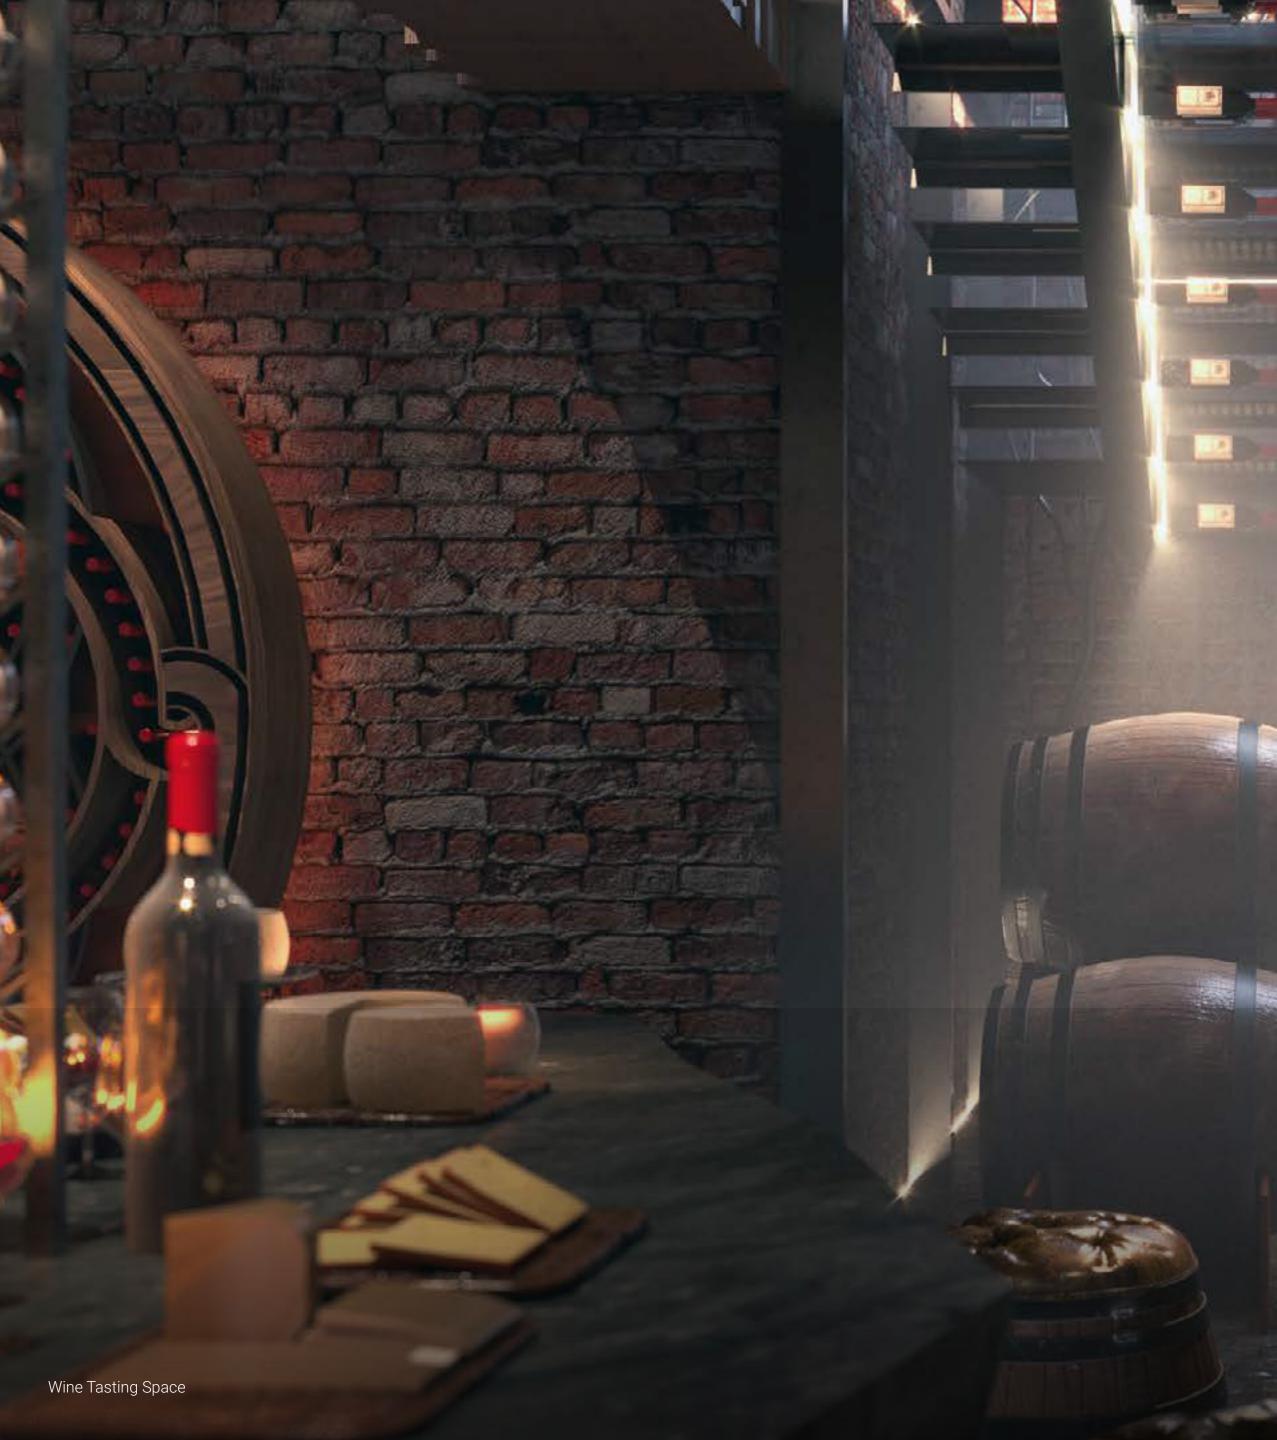

## INSPIRED BY CULTURAL HERITAGE

The main concept behind the approach to designing the wine shop was 8000 wine making history of Georgian culture and tradition. The design intention was to highlight the production character of a vineyard referenced on earthy materials: metal, bricks, wood, and clay. A massive stone table and a wine shelf, shaped like a 5th-century Georgian ornament, are just part of the interesting features visitors can discover while walking around the cellar.

### DETAILS THAT CREATE A UNIQUE AMBIANCE