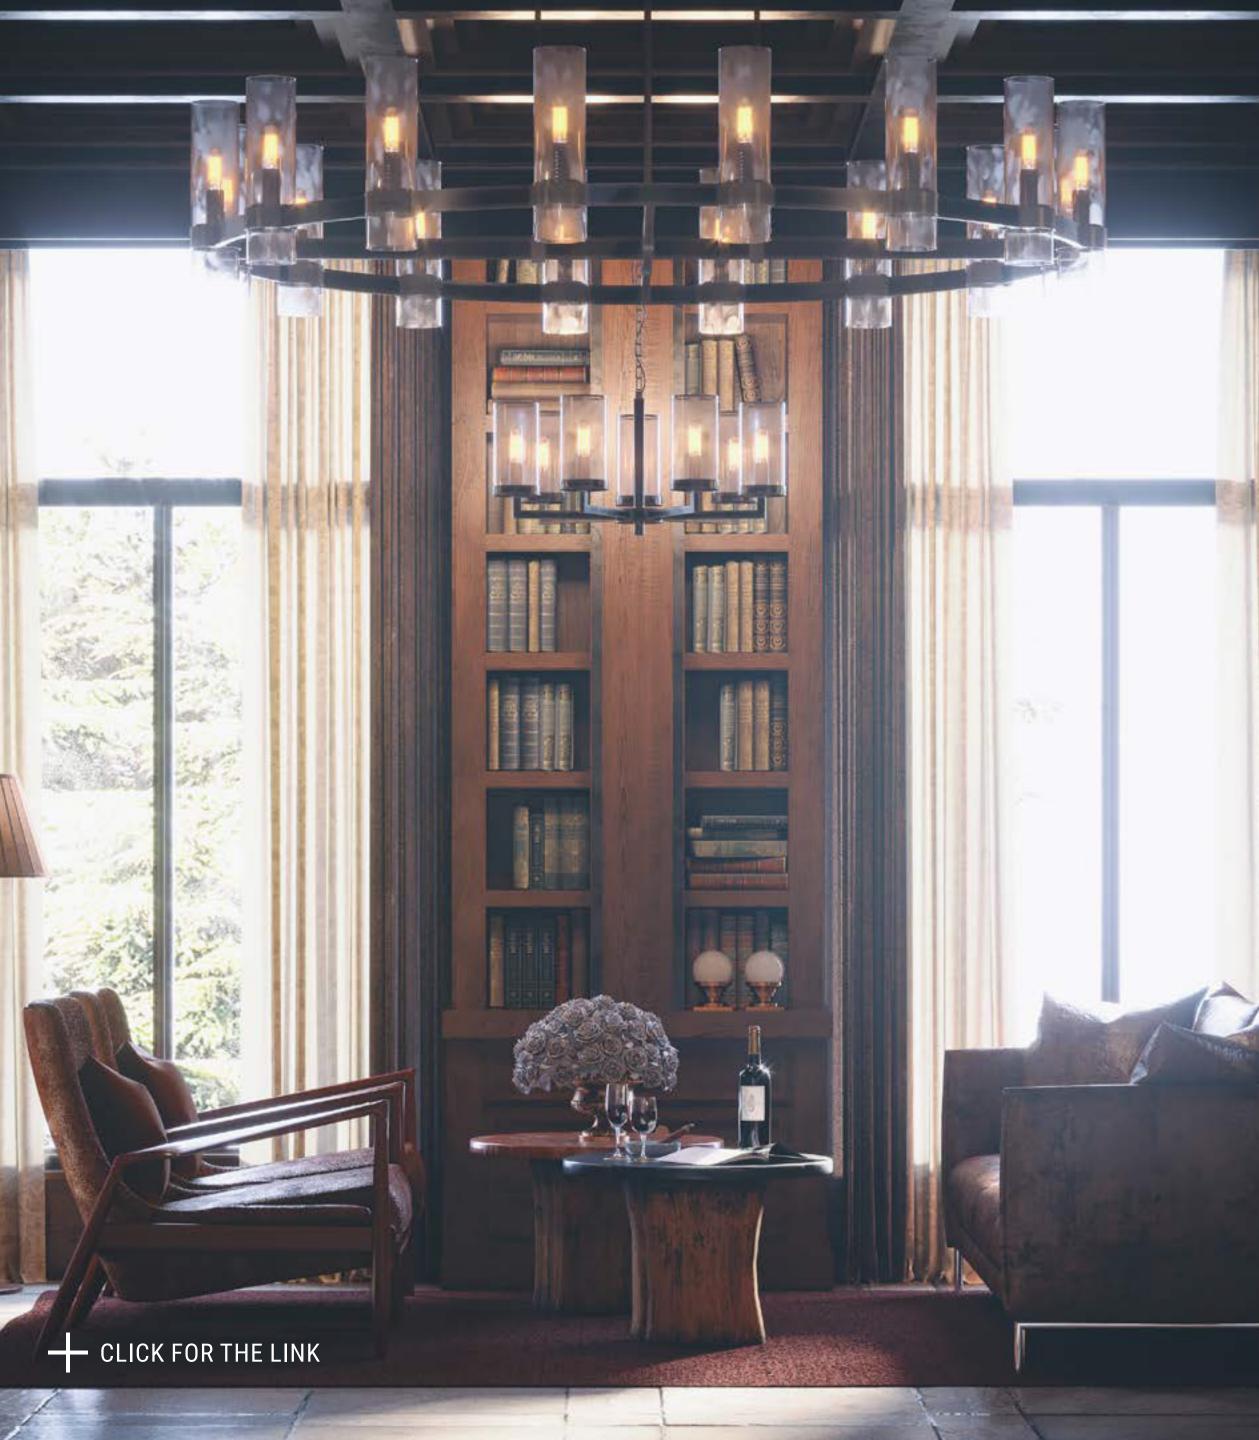

# HARACTER

Upon first look into the living room, you are instantly struck by the warm wood ceiling and sweeping wide windows. The color is calming, and furniture is minimal. There is nothing overcomplicated to distract the eye and exhaust the mind, yet there is a crisp and confident sense of style, one of complete peaceful self-assurance. The dining room and living room are wide open with a dominant fireplace clad in natural stone, creating a timeless and unique design.

#### DELIGHTFULLY COMFORTABLE

Each detail of the design serves one purpose – to feel the comfort and coziness of home. Soothing color pallet, rich wooden accents, natural shades and materials altogether create a unique space to relax the mind and enjoy every day.