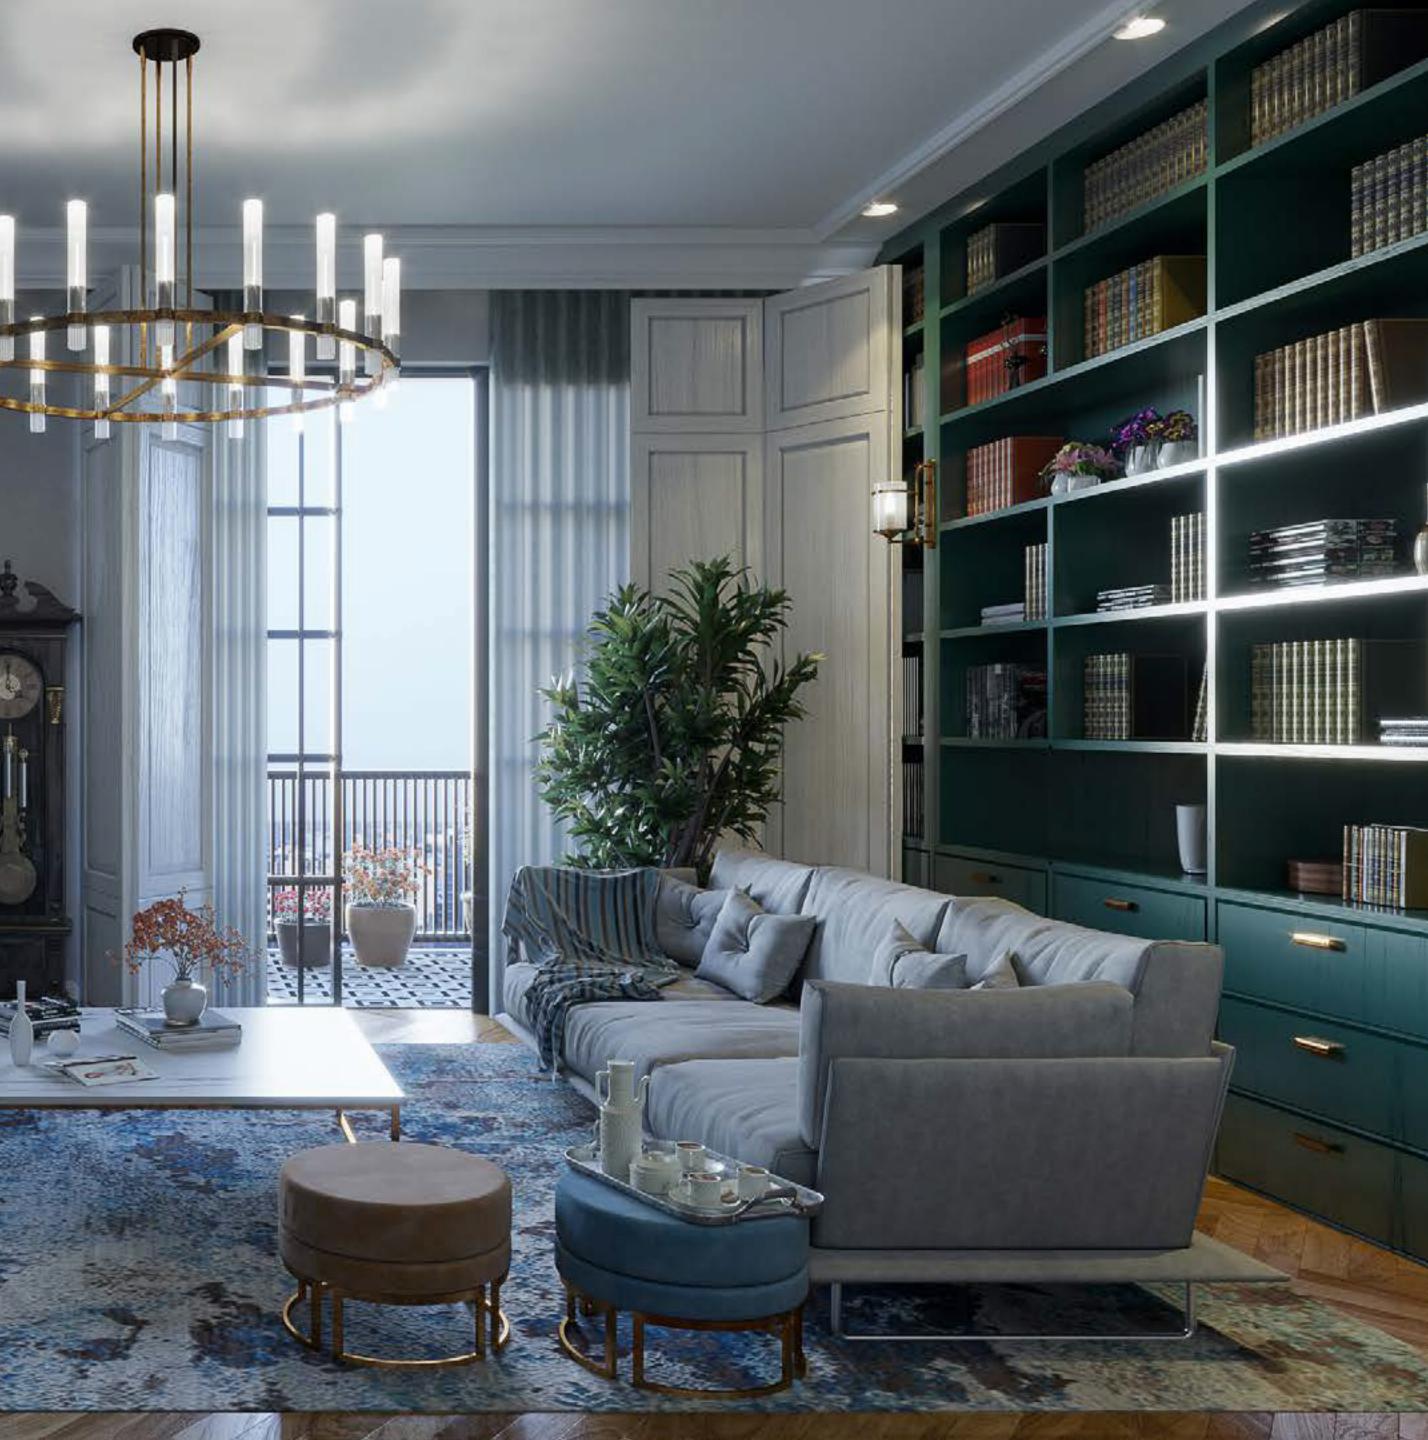

## BUUES

Located in one of the most attractive districts of Tbilisi, this apartment is distinguished by the elements of its urban interior and unique range of colors and materials, which combine classic elements with modern trends. Natural light flows freely into the blue-shaded space, creating a calm and sophisticated environment.

## TIME YOU CAN TRULY

The blue-shaded, feature marble wall draws immediate attention, conveying the character of the apartment—both avant-garde and calm—an ideal balance having been achieved. The interior of the apartment combines elements of classic design and dynamic, modern accents.