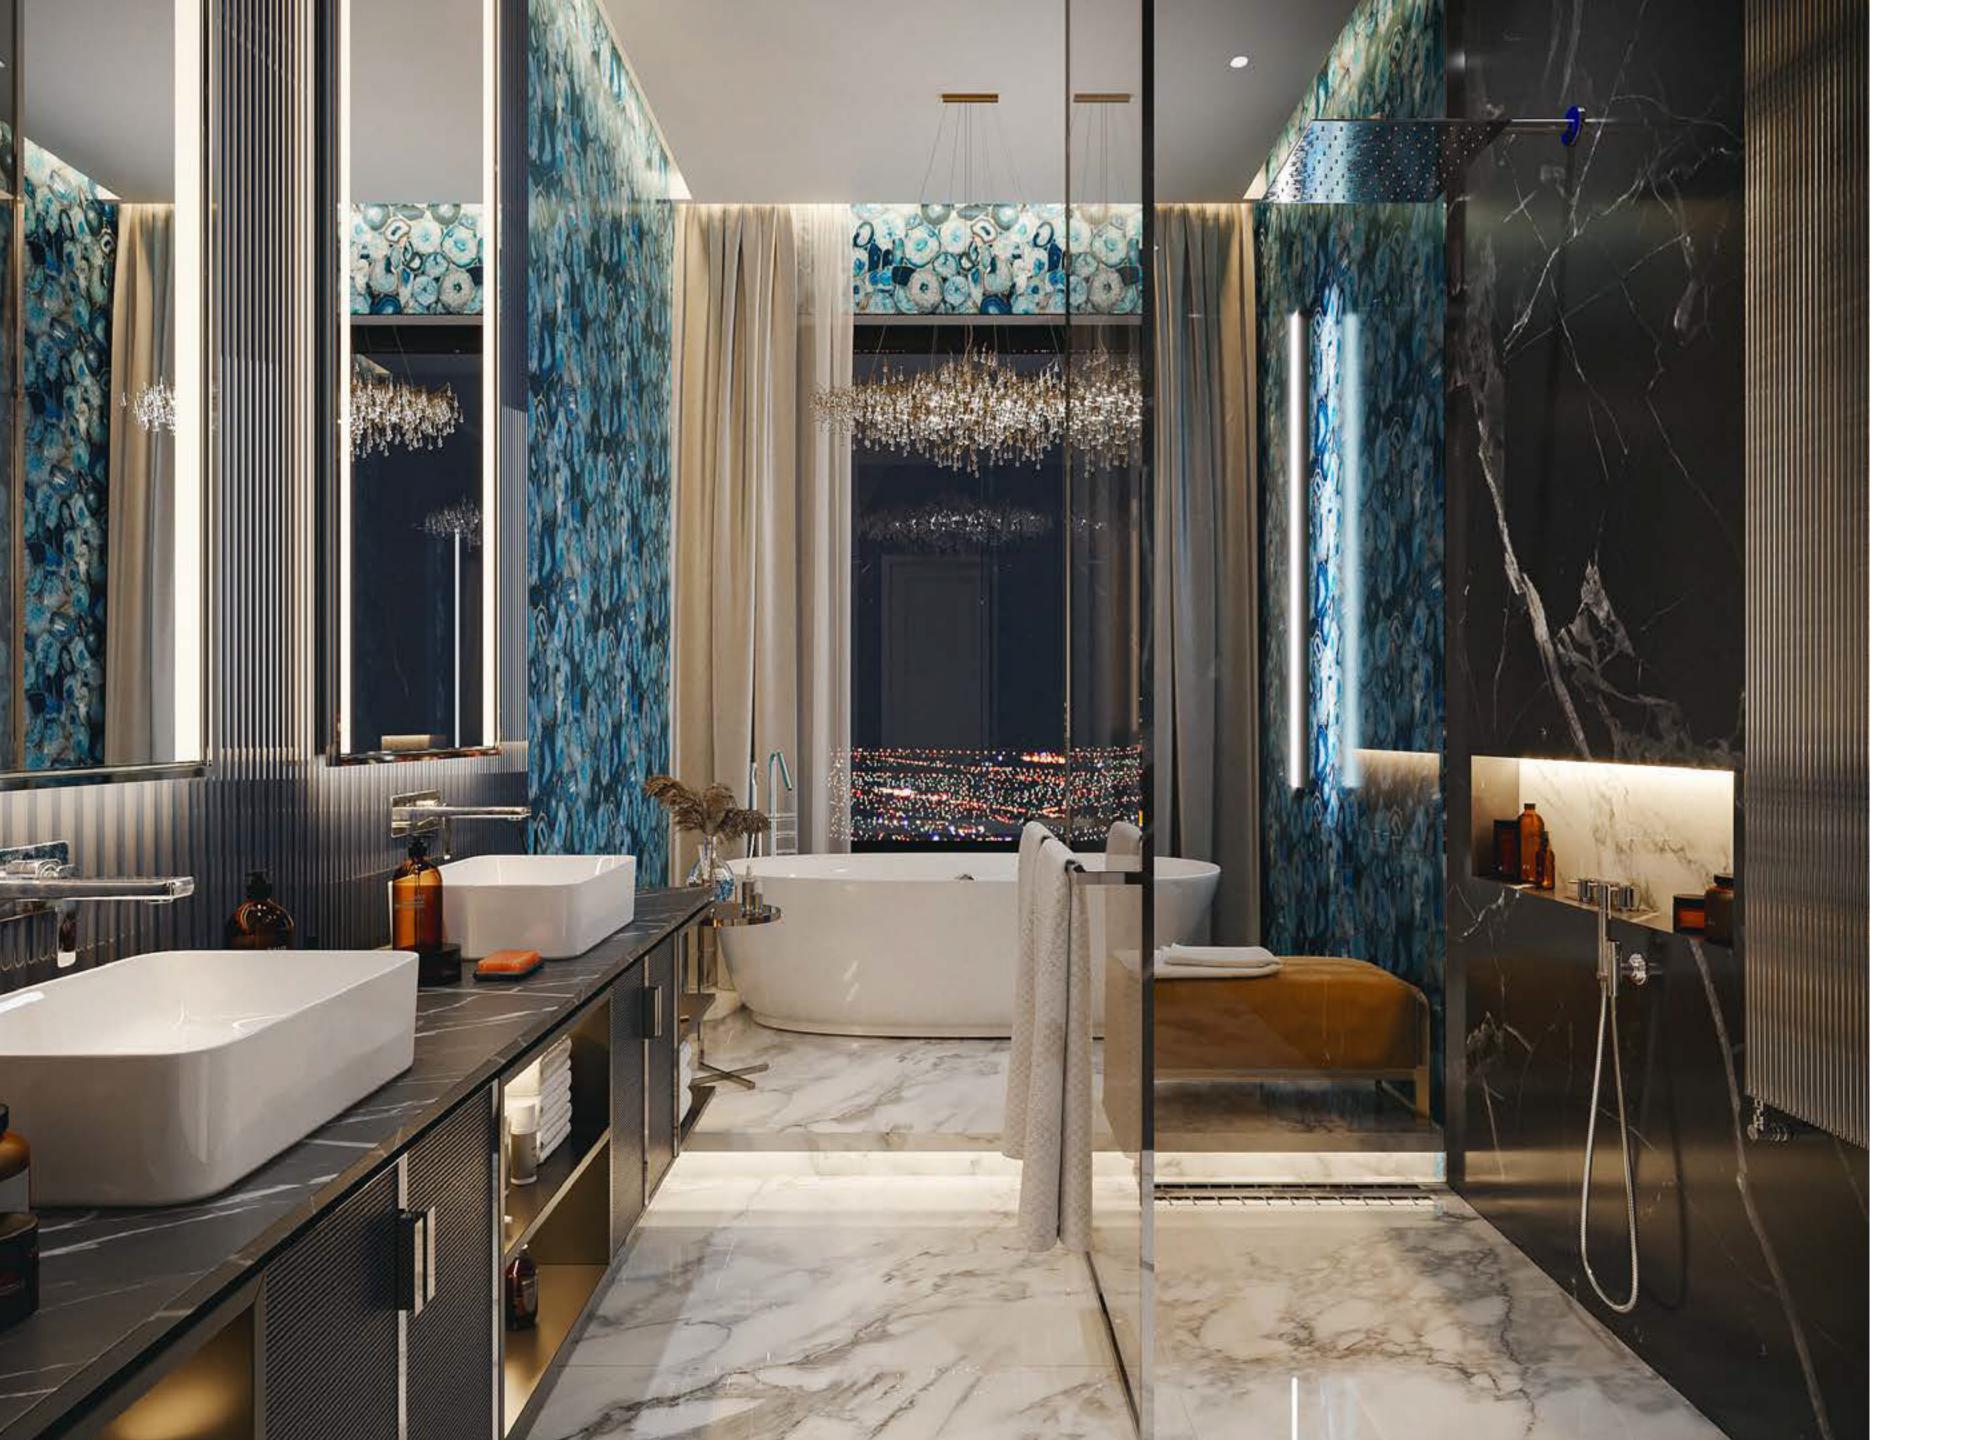

#### TRANQUILITY MADE PERSONAL

The modern furniture and materials in the bathroom suit the overall style of the apartment with decorative marble walls and a warm color palette. The most important and eye-catching element of this bathroom is the Onyx natural stone wall, which emphasizes the precious and unique design of the interior and at the same time creates the perfect atmosphere for relaxation.