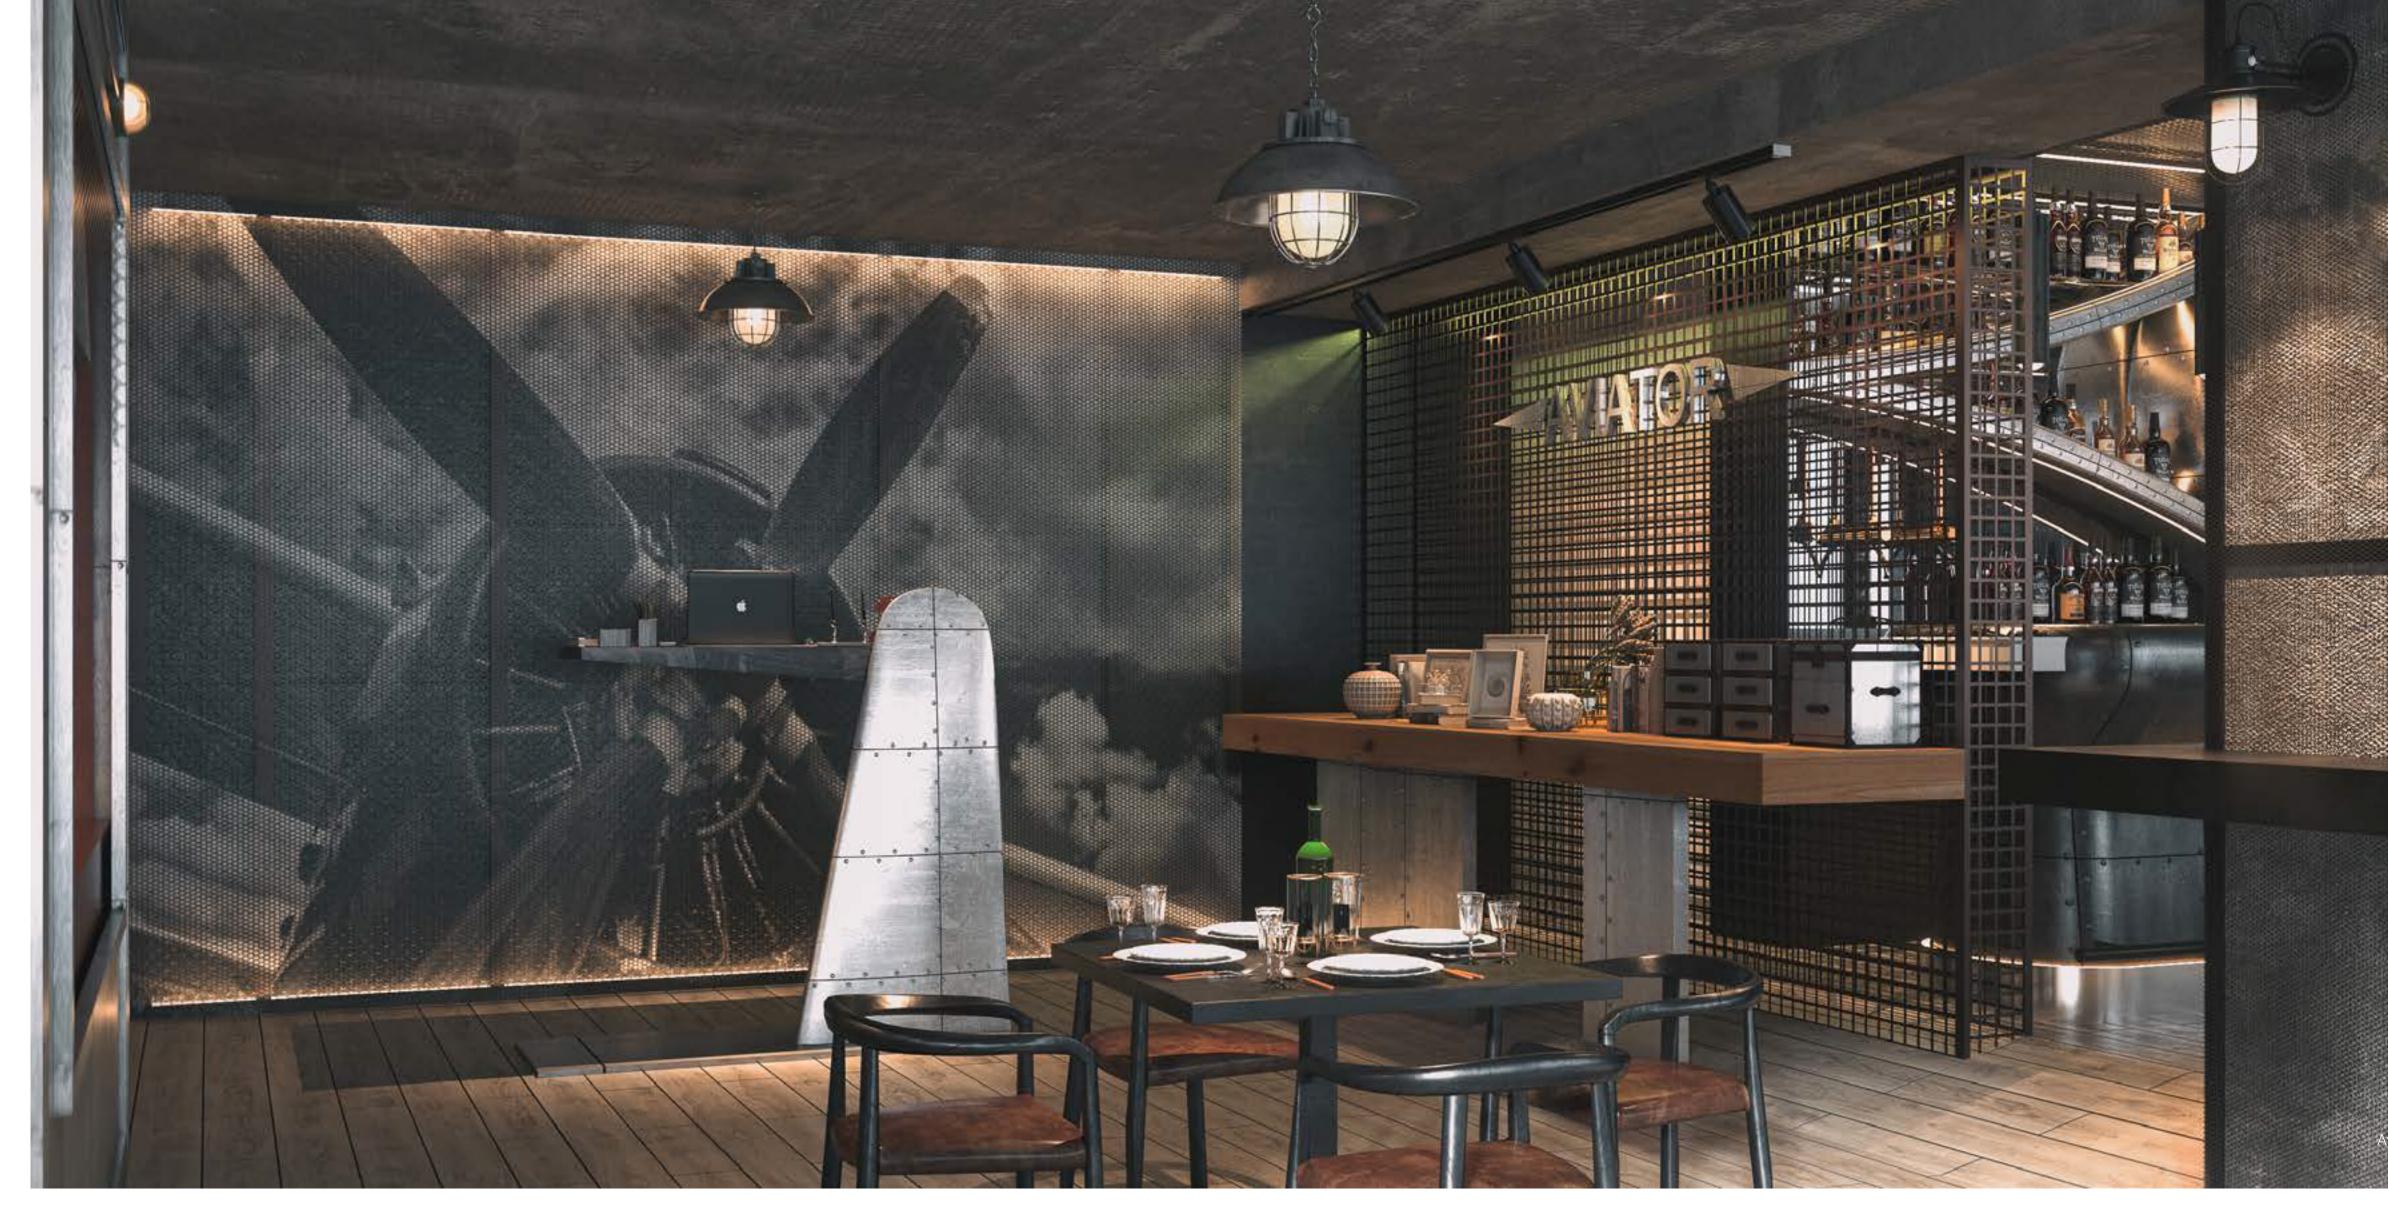

## RESTAURANT "AVIATION MEET

The harmonious combination of different architectural solutions is the main concept of this interior. open space, dark tones, concrete, leather, and solid wood textures create a cozy, comfortable and distinctive environment. Strict, minimalist, and sparse interiors feature functional, vintage furniture. Decorative, handmade partitions, concrete columns, a natural stone bar and an original, exclusively made metal fireplace, create an unforgettable experience.

# VIATOR CLEAR FOR TAKE OFF