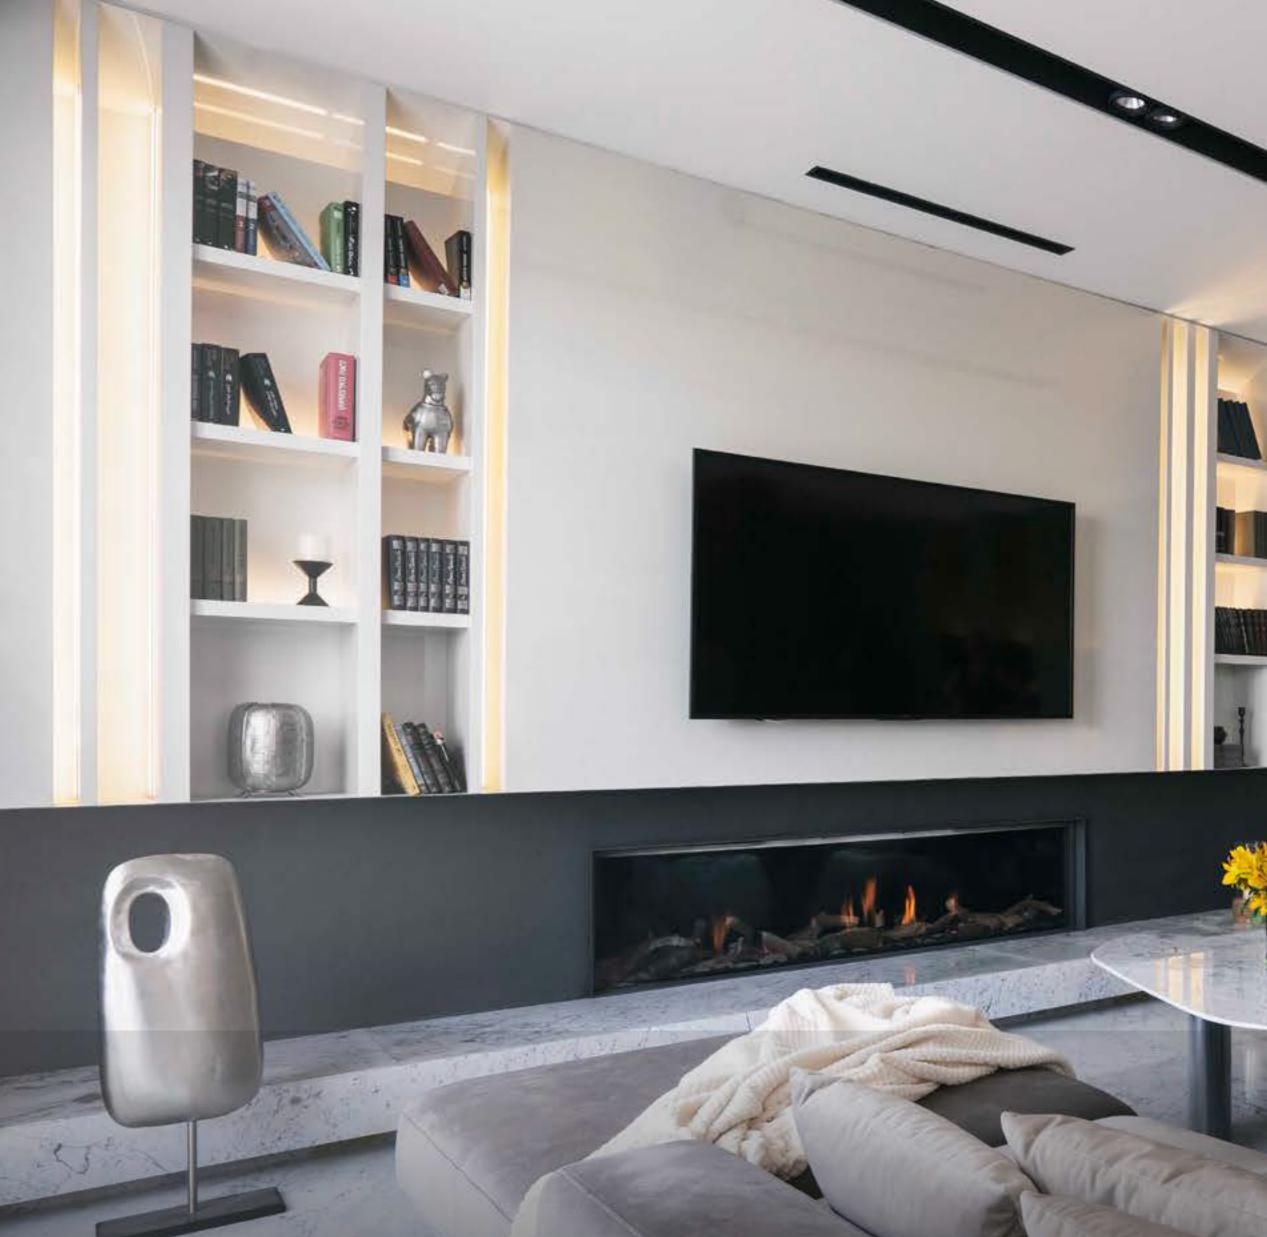

# HARACTER

Upon first look into the living room, you are instantly struck by the warm wood ceiling and sweeping wide windows. The color is calming, and furniture is minimal. There is nothing overcomplicated to distract the eye and exhaust the mind, yet there is a crisp and confident sense of style, one of complete peaceful self-assurance. The dining room and living room are wide open with a dominant fireplace clad in natural stone, creating a timeless and unique design.

#### DELIGHTFULLY COMFORTABLE

Each detail of the design serves one purpose – to feel the comfort and coziness of home. Soothing color pallet, rich wooden accents, natural shades and materials altogether create a unique space to relax the mind and enjoy every day.