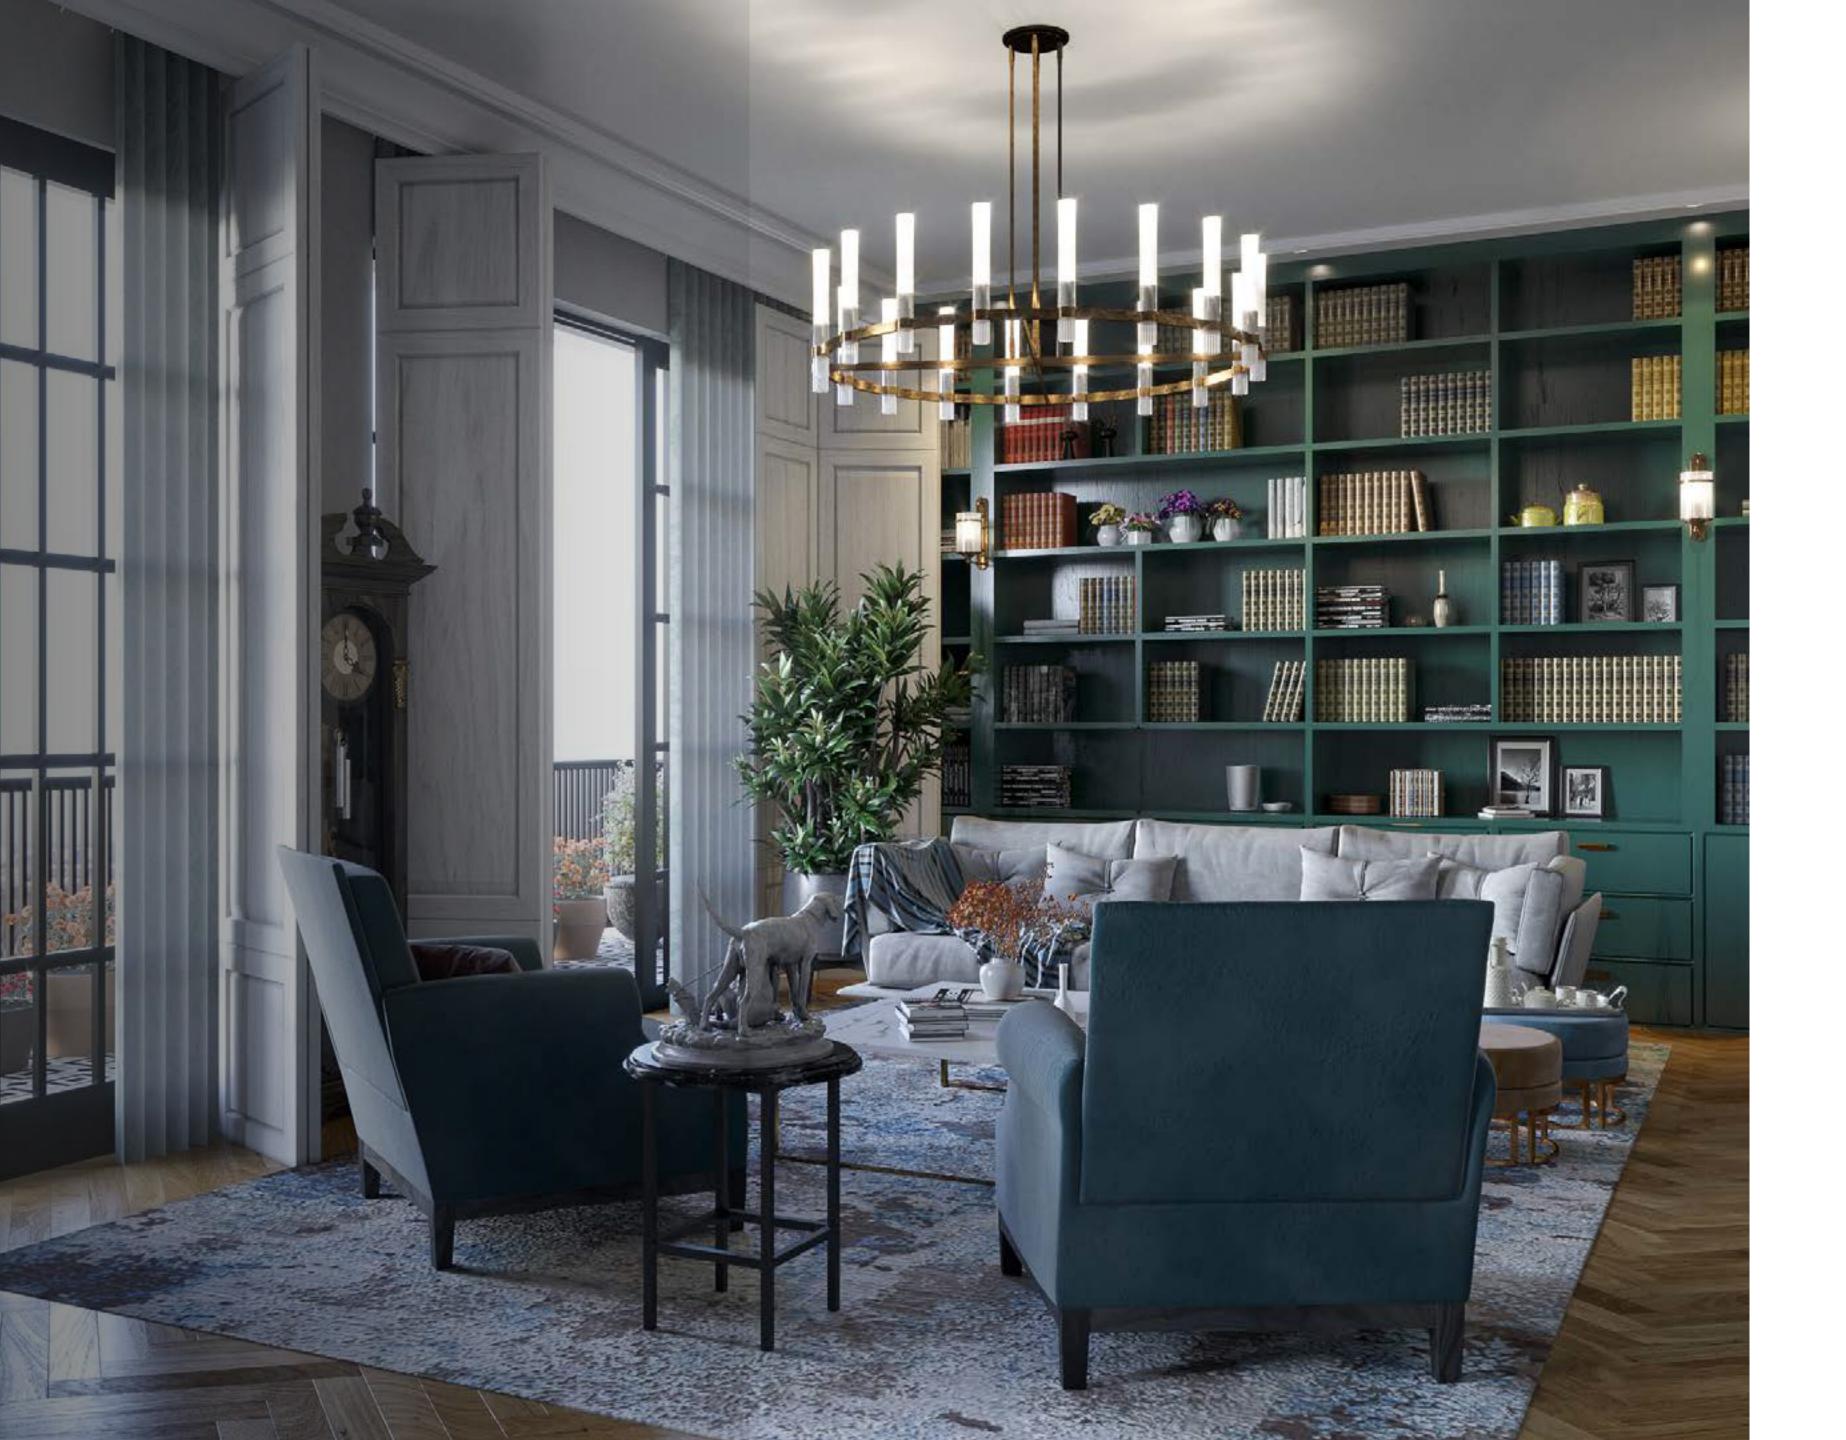

## BUUES

Located in one of the most attractive districts of Tbilisi, this apartment is distinguished by the elements of its urban interior and unique range of colors and materials, which combine classic elements with modern trends. Natural light flows freely into the blue-shaded space, creating a calm and sophisticated environment.

## TIME YOU CAN TRULY

The blue-shaded, feature marble wall draws immediate attention, conveying the character of the apartment—both avant-garde and calm—an ideal balance having been achieved. The interior of the apartment combines elements of classic design and dynamic, modern accents.