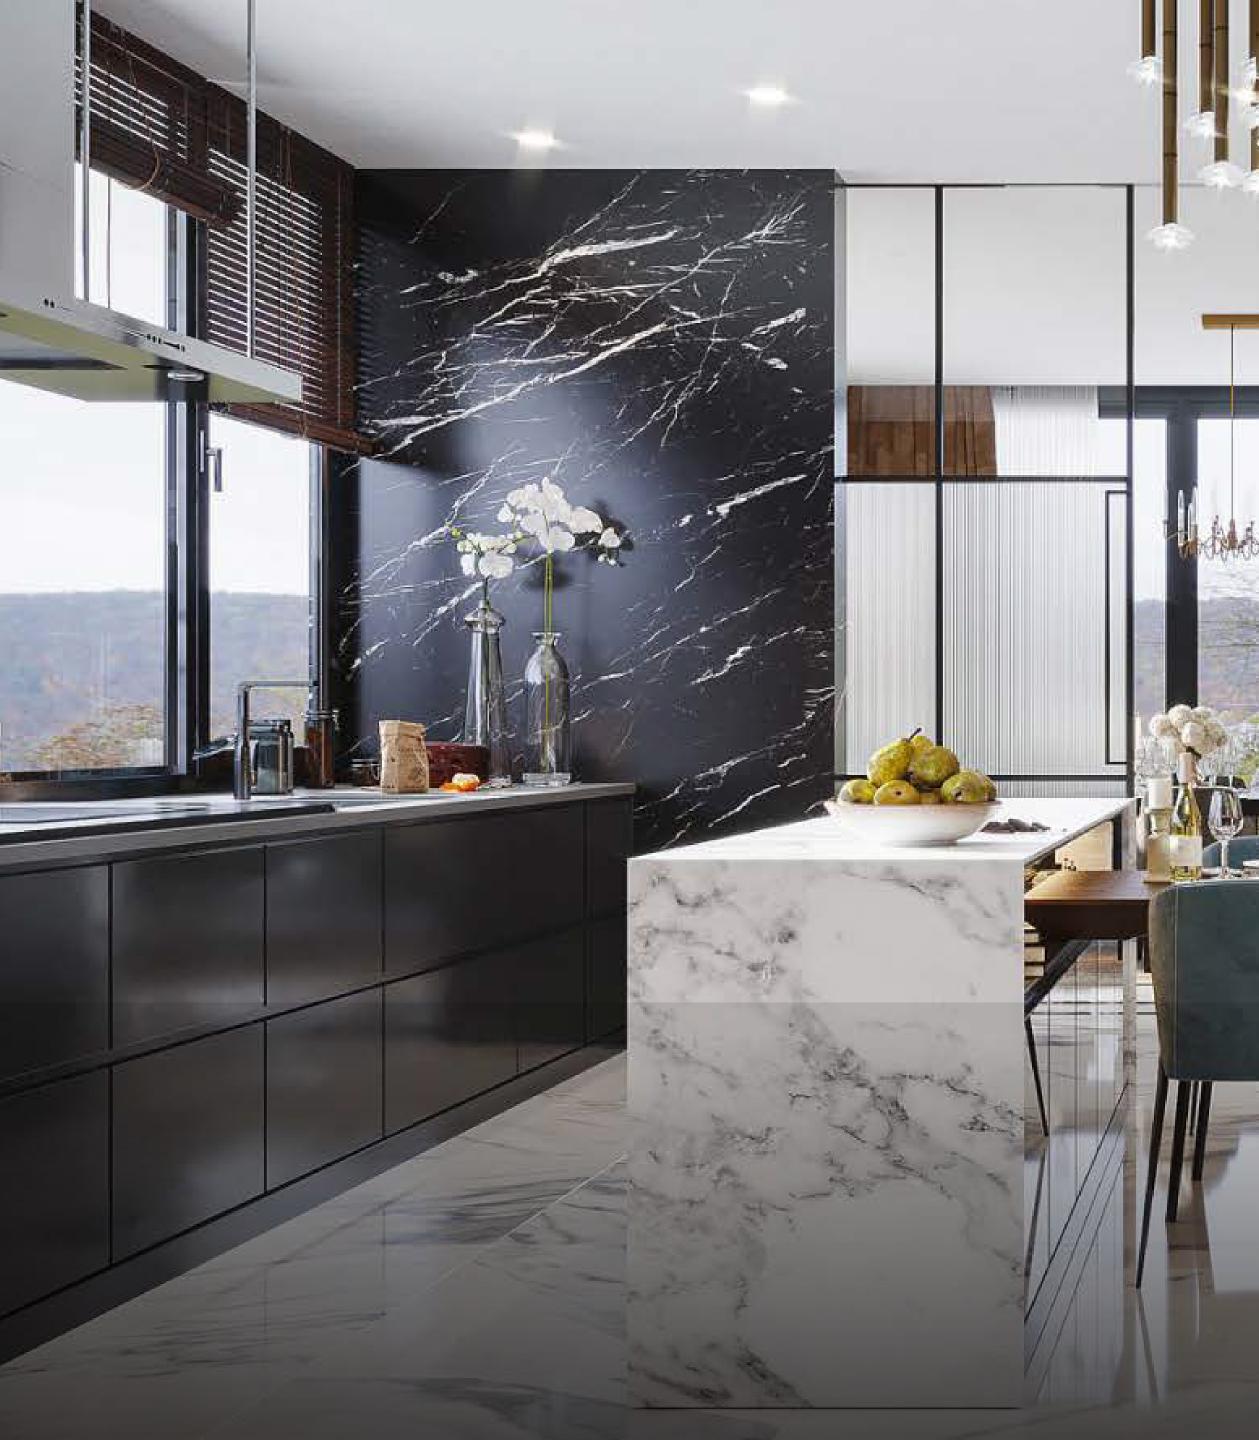

### ODERN LIVING

With the aim to reinterpret traditional design standards, this apartment features the intersection of spaces, surfaces, and compositions that are functional and create a bespoke visual effect. White marble flooring, that is present from the entrance to the living room, is perfectly balanced with wooden decorative panels on the walls to bring more warmth and elegance into this minimalistic interior.