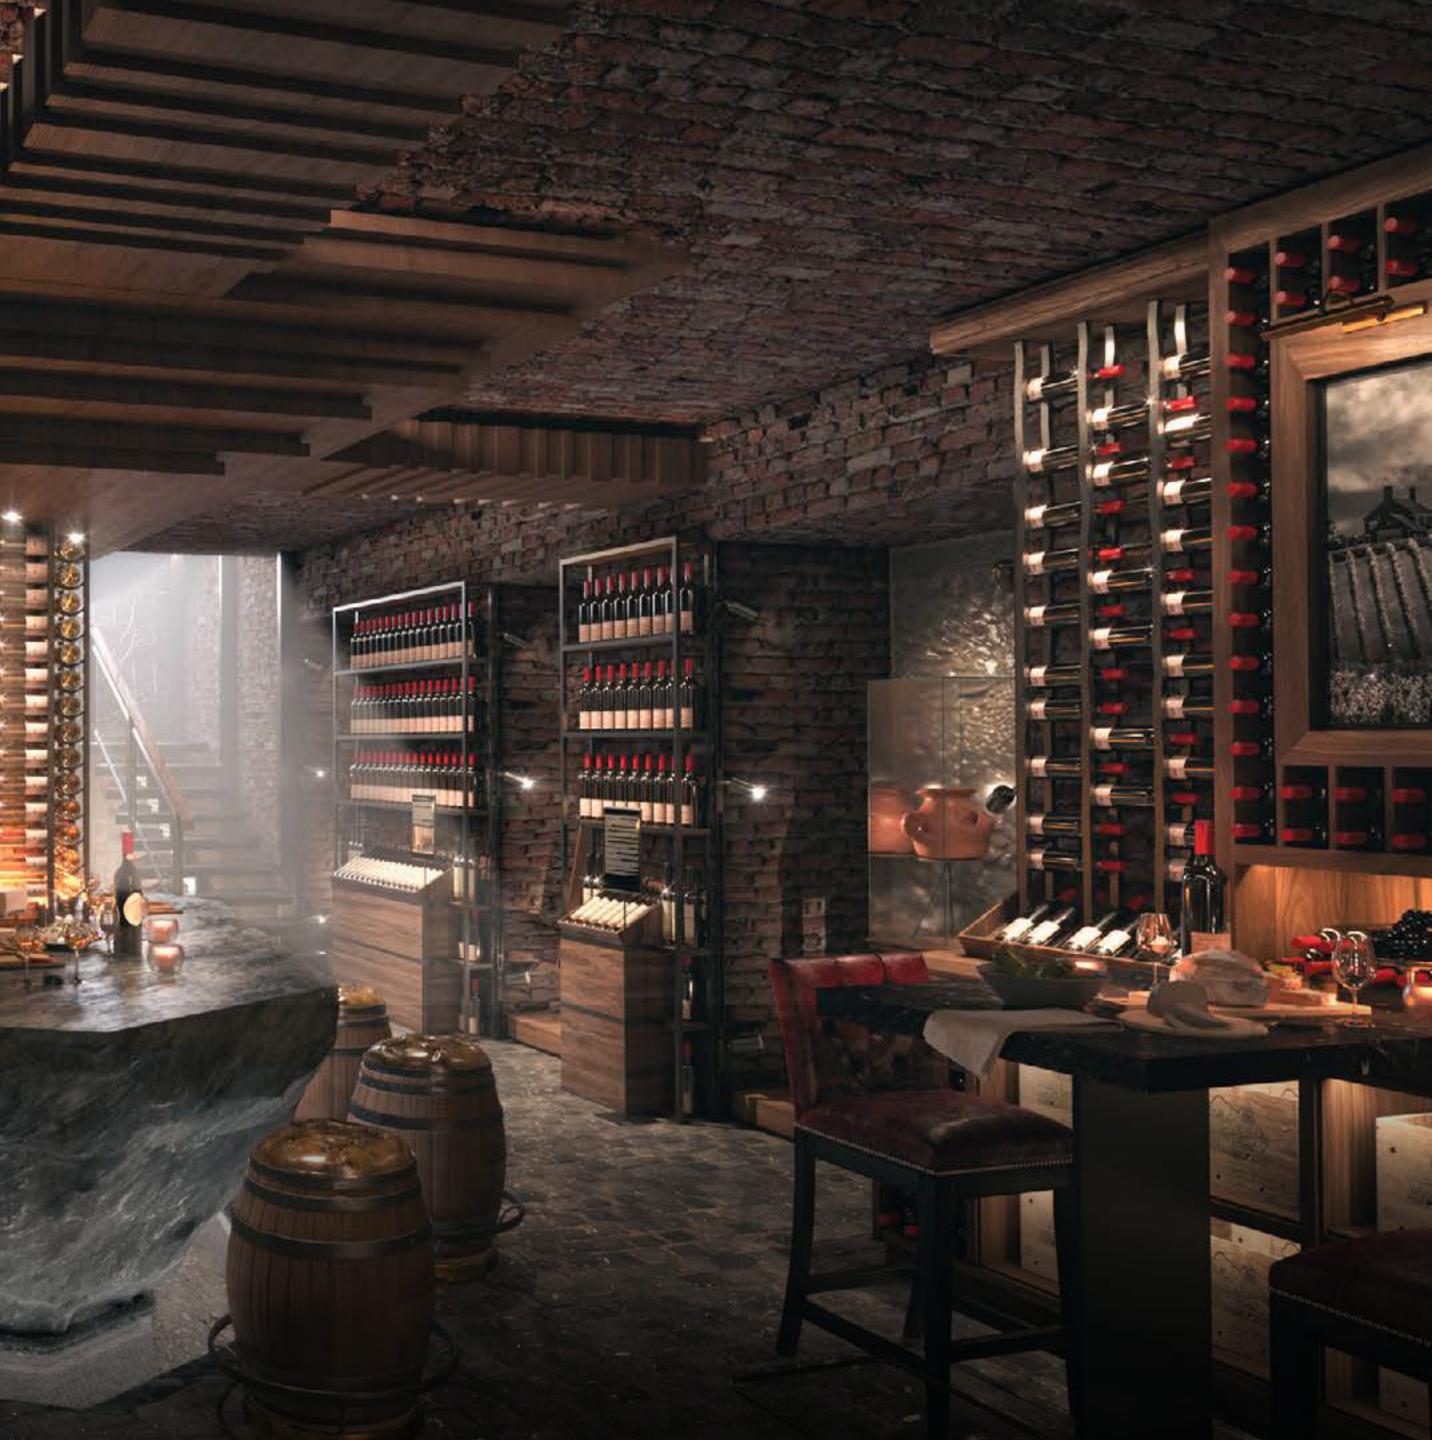

## INSPIRED BY CULTURAL HERITAGE

The main concept behind the approach to designing the wine shop was 8000 wine making history of Georgian culture and tradition. The design intention was to highlight the production character of a vineyard referenced on earthy materials: metal, bricks, wood, and clay. A massive stone table and a wine shelf, shaped like a 5th-century Georgian ornament, are just part of the interesting features visitors can discover while walking around the cellar.

### DETAILS THAT CREATE A UNIQUE AMBIANCE