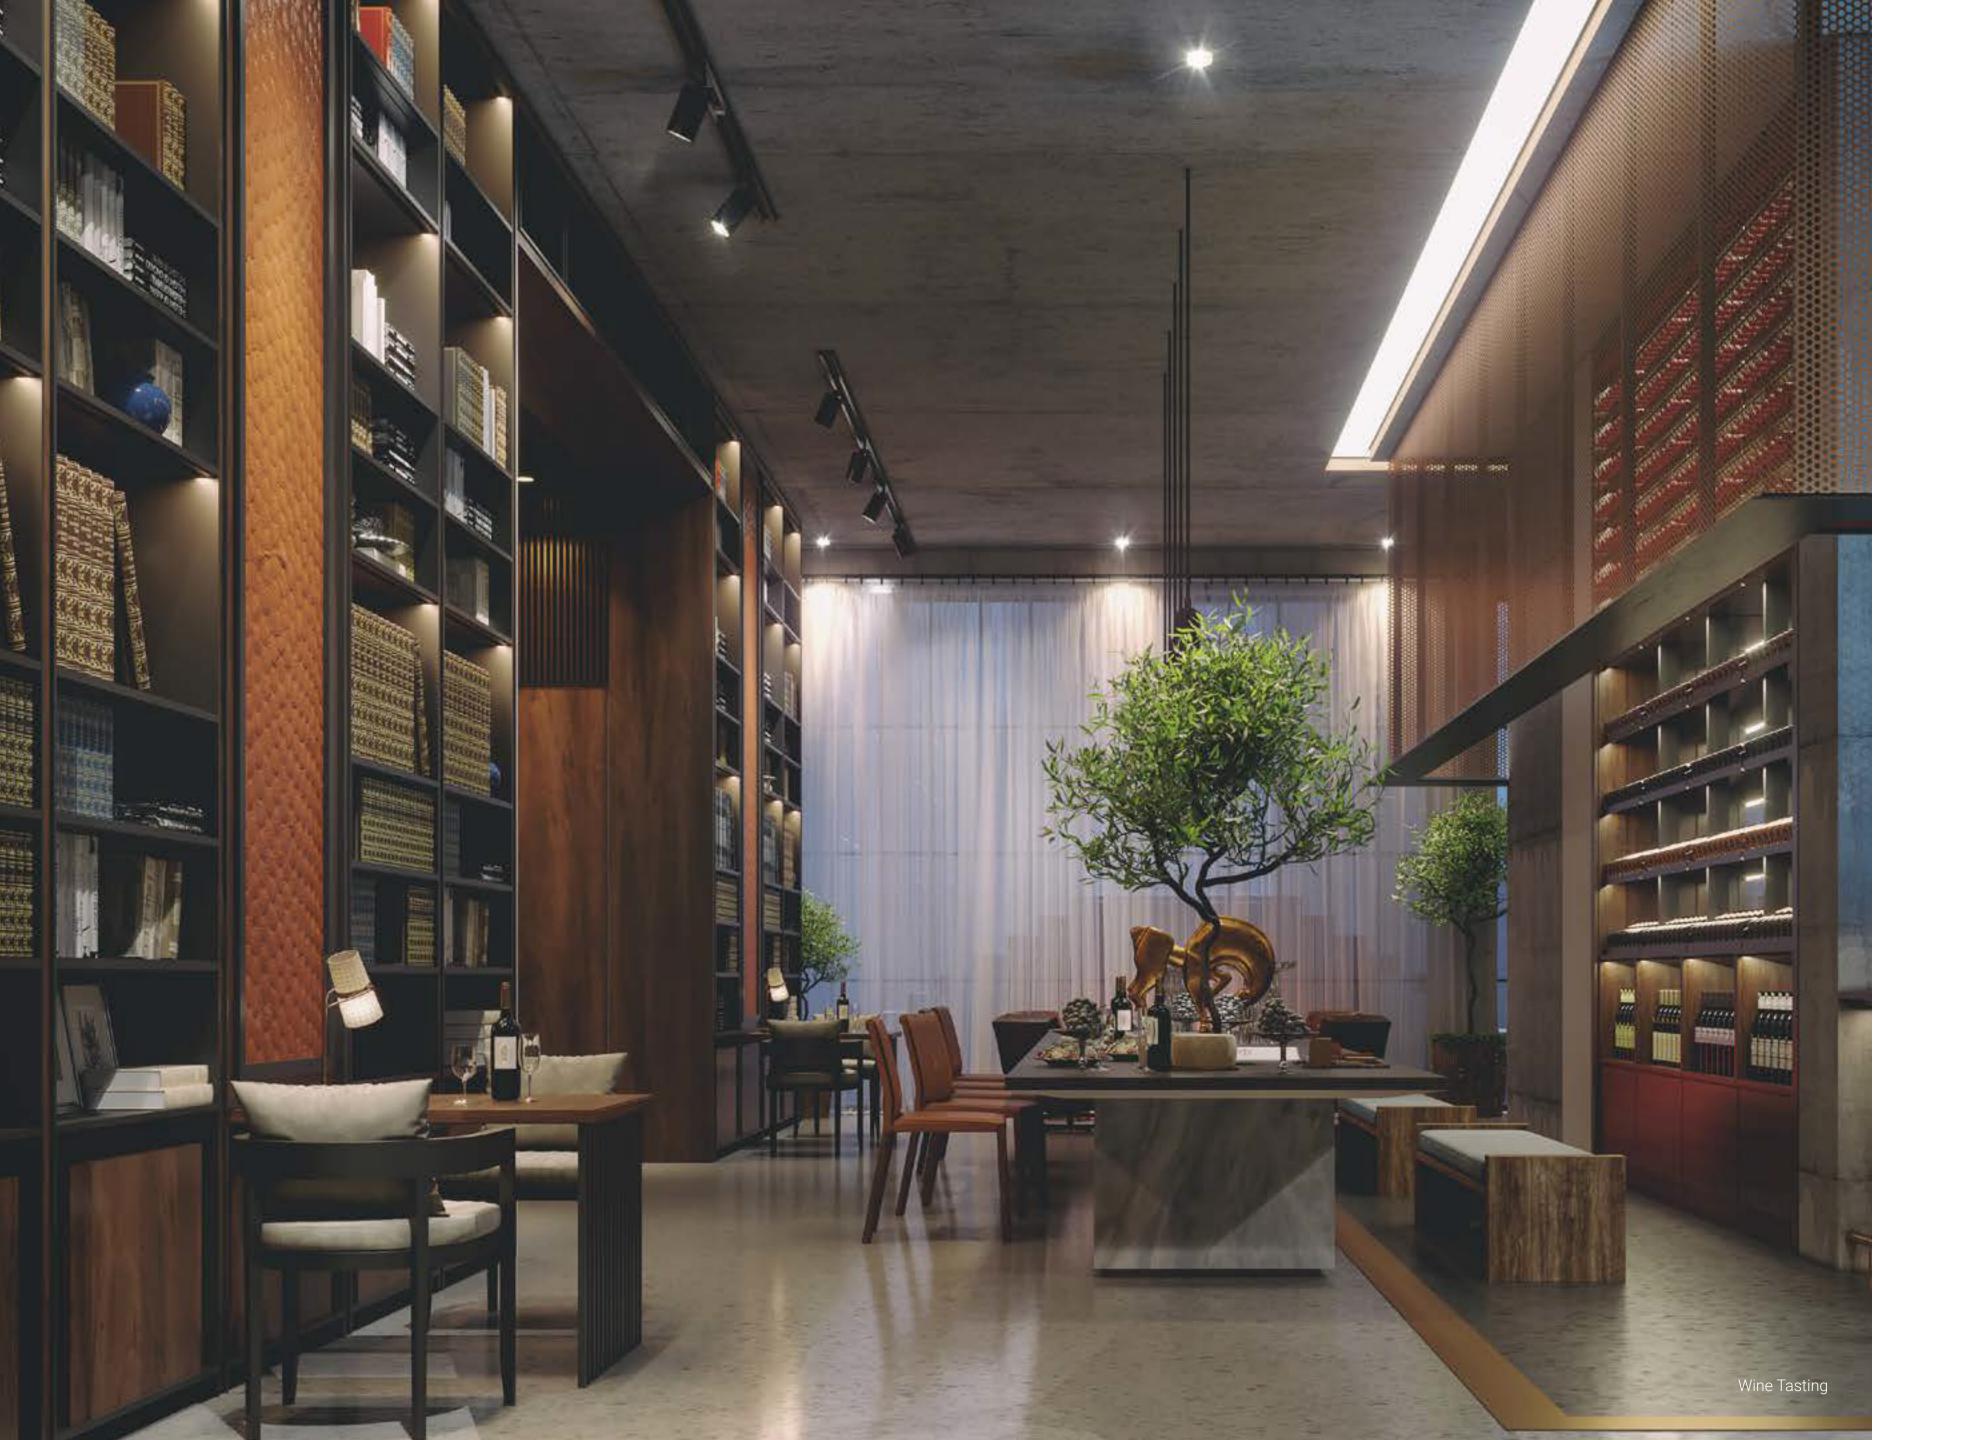

## INSPIRED BY CULTURAL HERITAGE

The main concept behind the approach to designing the wine shop was 8000 wine making history of Georgian culture and tradition. The design intention was to highlight the production character of a vineyard referenced on earthy materials: metal, bricks, wood, and clay. A massive stone table and a wine shelf, shaped like a 5th-century Georgian ornament, are just part of the interesting features visitors can discover while walking around the cellar.

INSPIRED BY 8000 YEARS OF WINE MAKING TRADITION

A

### DETAILS THAT CREATE A UNIQUE AMBIANCE