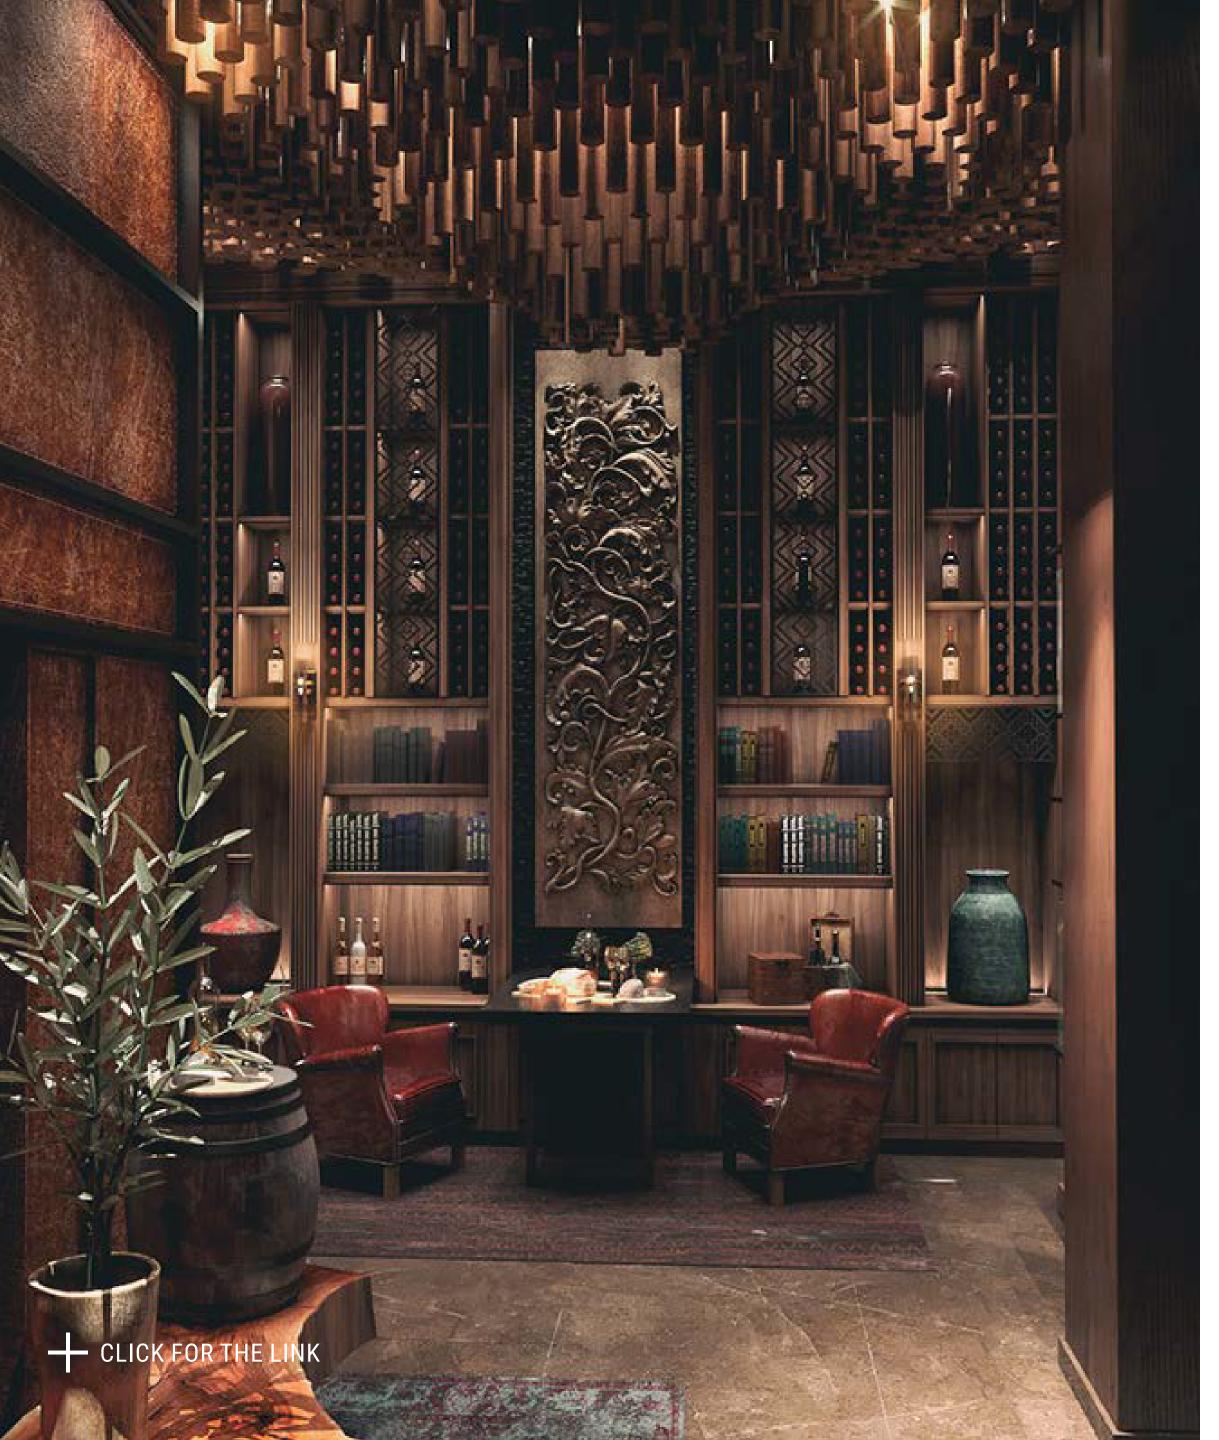

## INSPIRED BY CULTURAL HERITAGE

The main concept behind the approach to designing the wine shop was 8000 wine making history of Georgian culture and tradition. The design intention was to highlight the production character of a vineyard referenced on earthy materials: metal, bricks, wood, and clay. A massive stone table and a wine shelf, shaped like a 5th-century Georgian ornament, are just part of the interesting features visitors can discover while walking around the cellar.

### DETAILS THAT CREATE A UNIQUE AMBIANCE