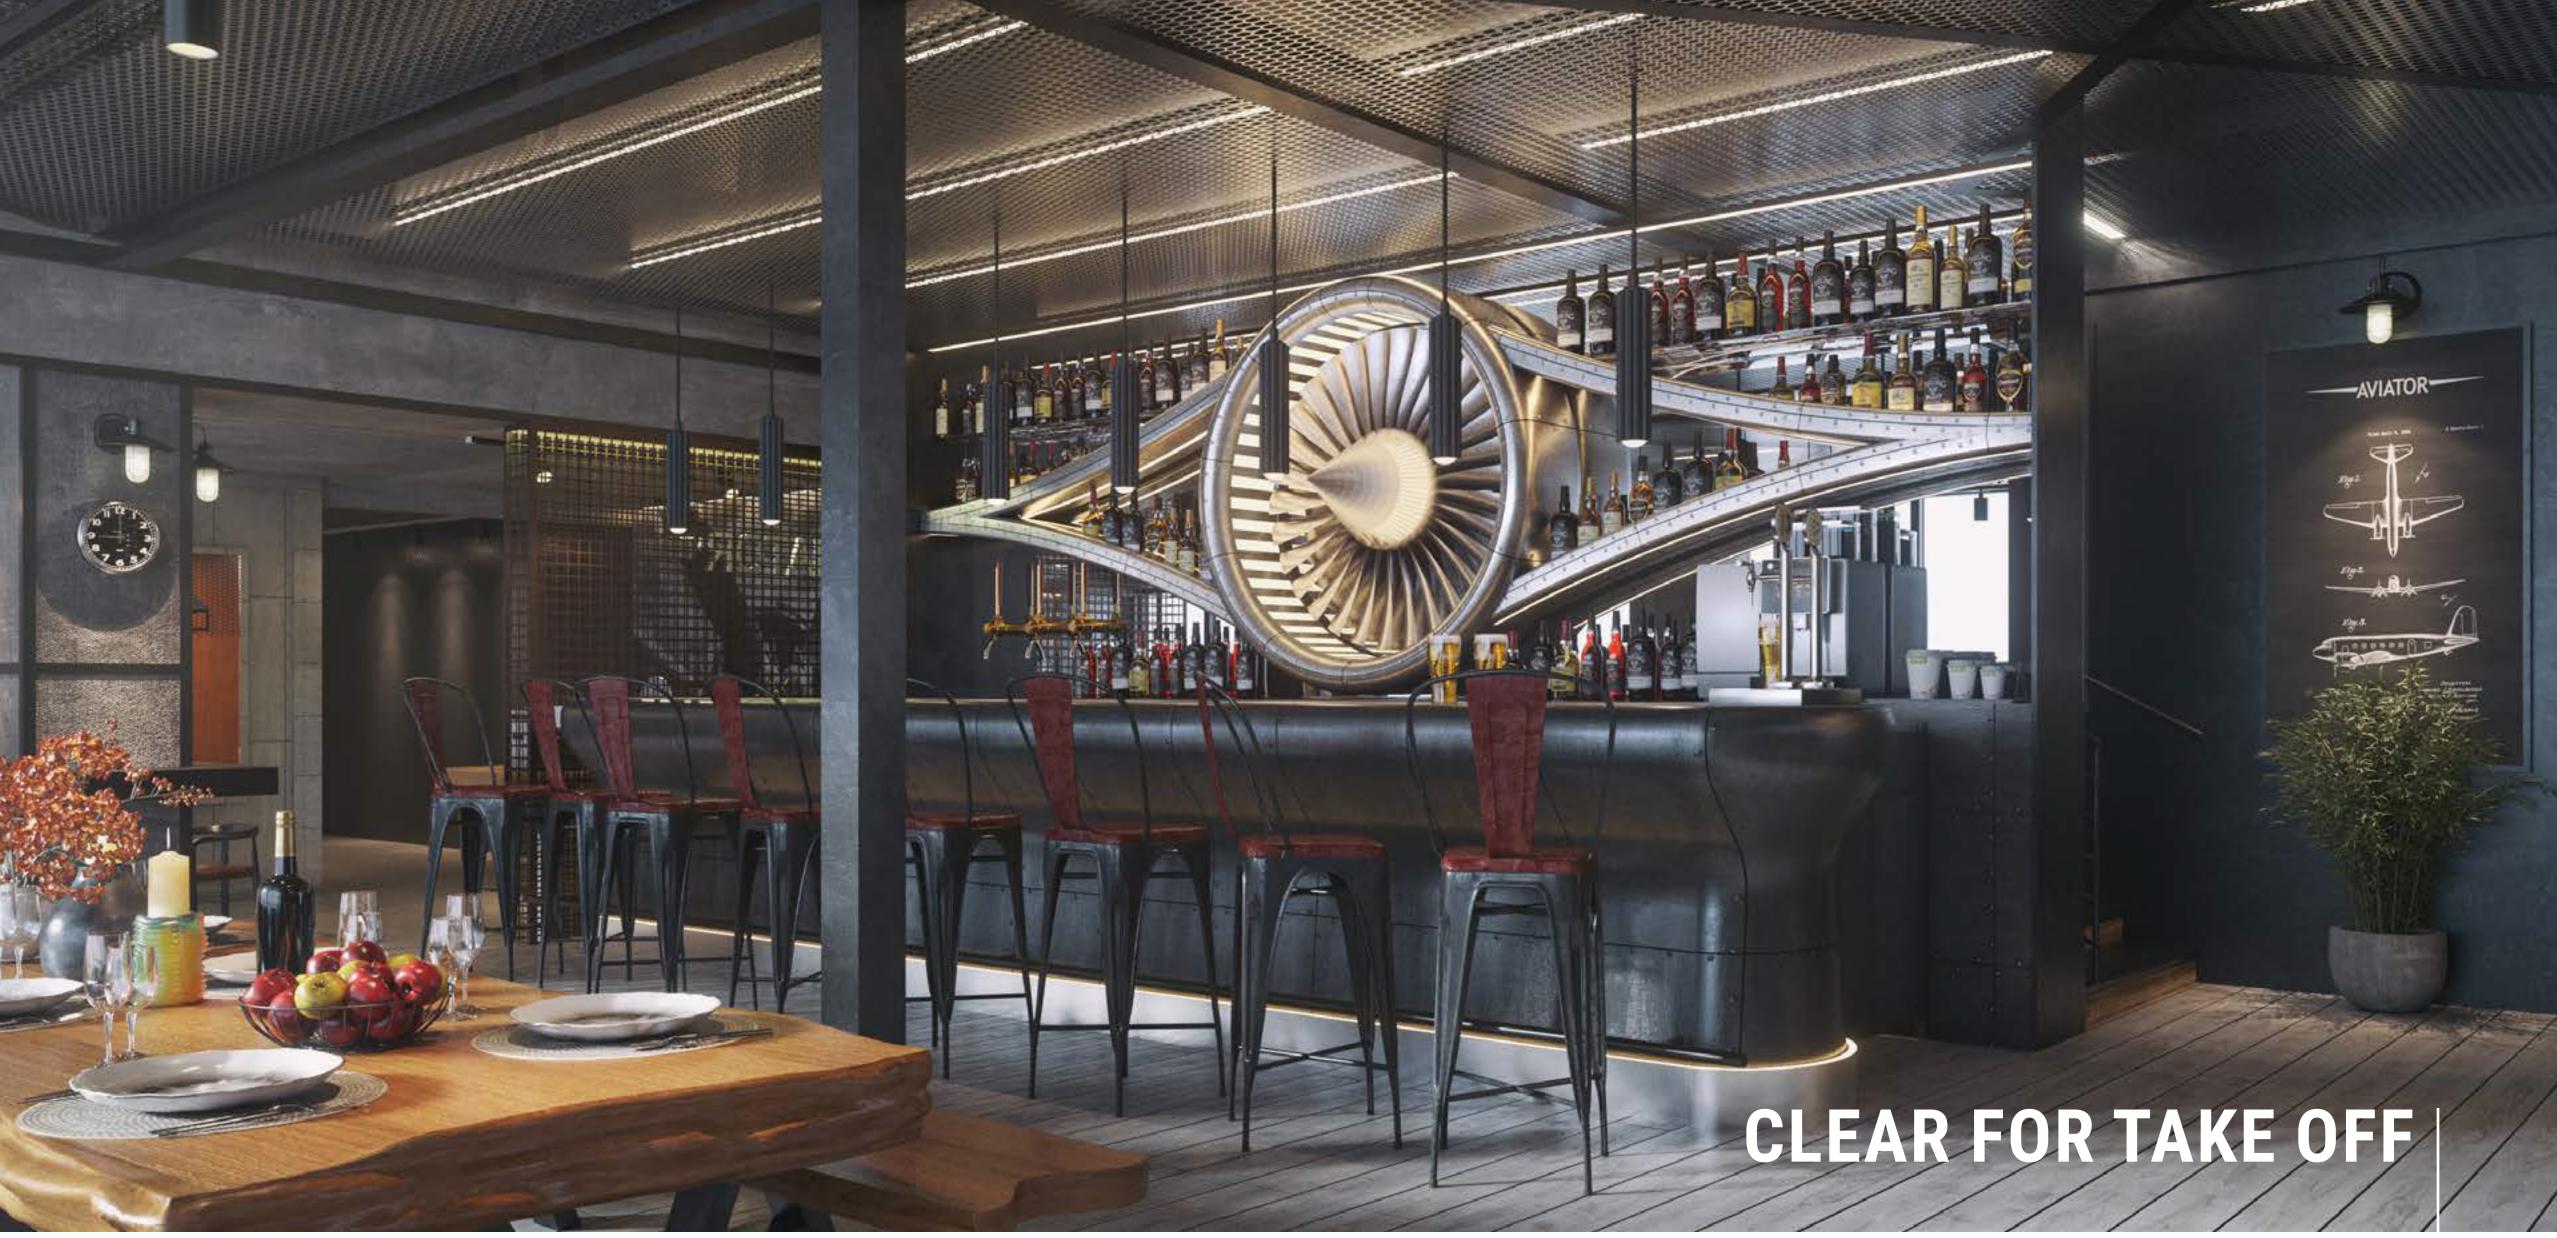

## RESTAURANT "AVIATION MEET

The harmonious combination of different architectural solutions is the main concept of this interior. open space, dark tones, concrete, leather, and solid wood textures create a cozy, comfortable and distinctive environment. Strict, minimalist, and sparse interiors feature functional, vintage furniture. Decorative, handmade partitions, concrete columns, a natural stone bar and an original, exclusively made metal fireplace, create an unforgettable experience.

# VIATOR CLEAR FOR TAKE OFF