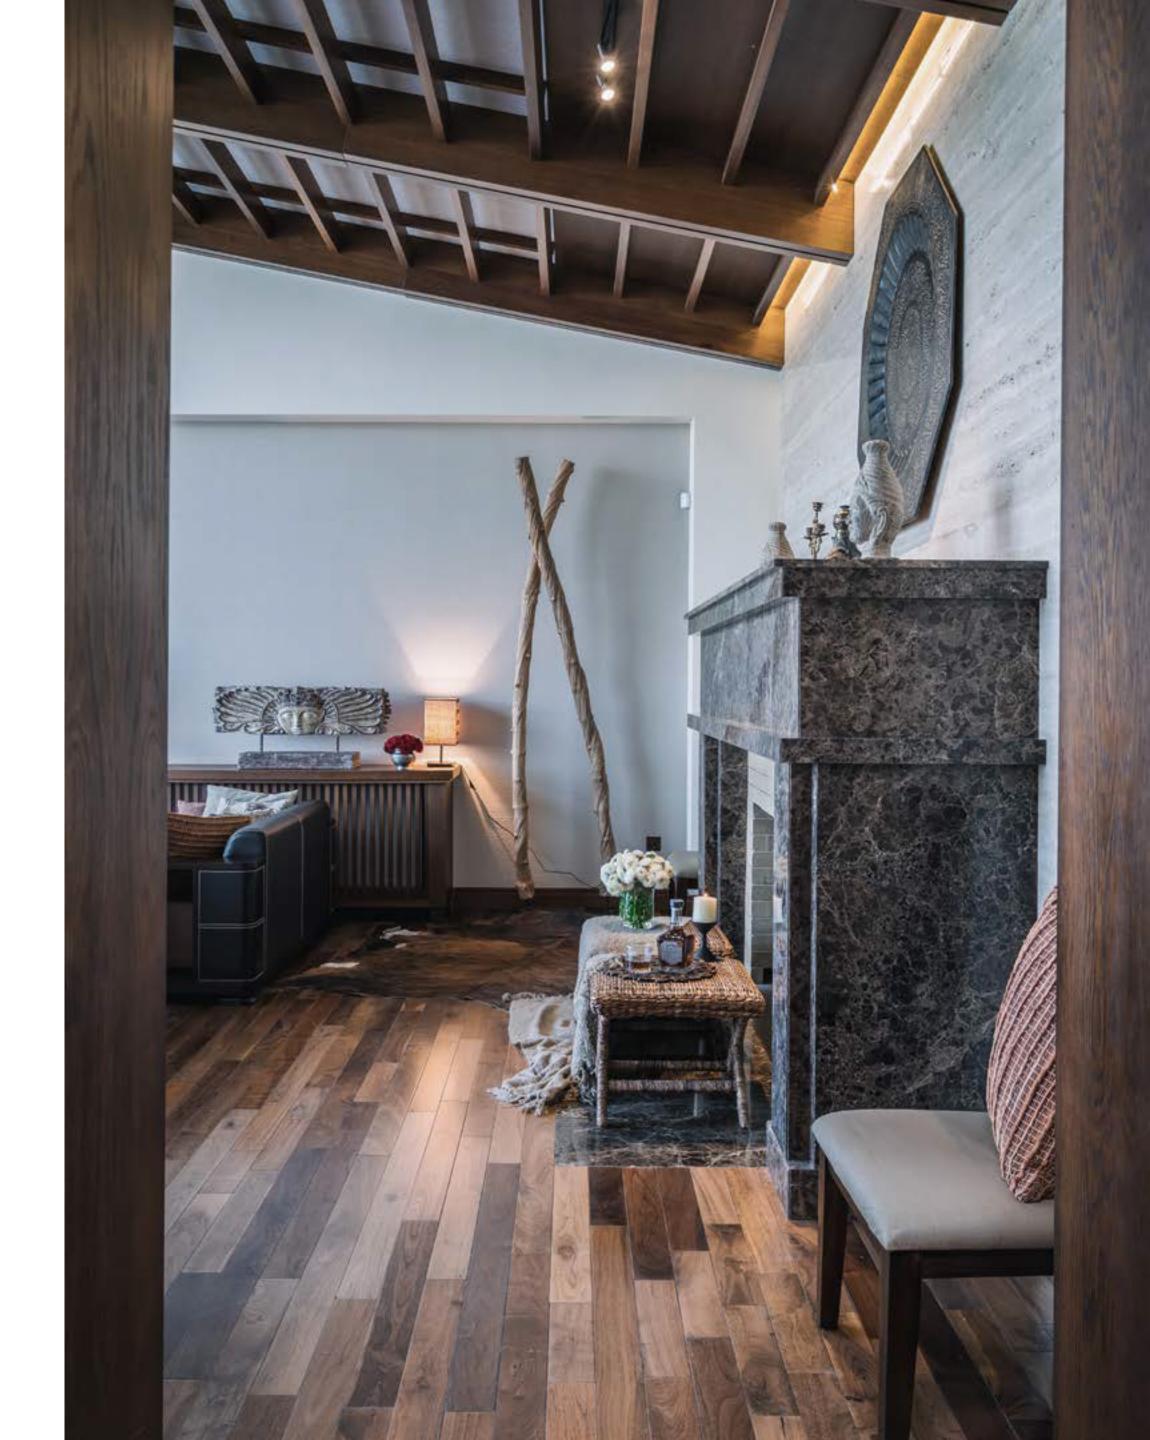

# HARACTER

Upon first look into the living room, you are instantly struck by the warm wood ceiling and sweeping wide windows. The color is calming, and furniture is minimal. There is nothing overcomplicated to distract the eye and exhaust the mind, yet there is a crisp and confident sense of style, one of complete peaceful self-assurance. The dining room and living room are wide open with a dominant fireplace clad in natural stone, creating a timeless and unique design.

#### ADDING DEPTH THROUGH CONNECTIONS WITH ANCIENT ART

One of the main features of the interior, an extensive collection of works of art owned by the client, blends naturally in different spaces and creates an integral part of the design. All the decorations belong to different periods of time and various cultures. They possess character and deliver stories from the past. Crafted with natural materials—metal, stone, copper, and wood—the decorations bring a special aura to every room of the house through their antiquity, ornaments, and characteristics of different cultures.