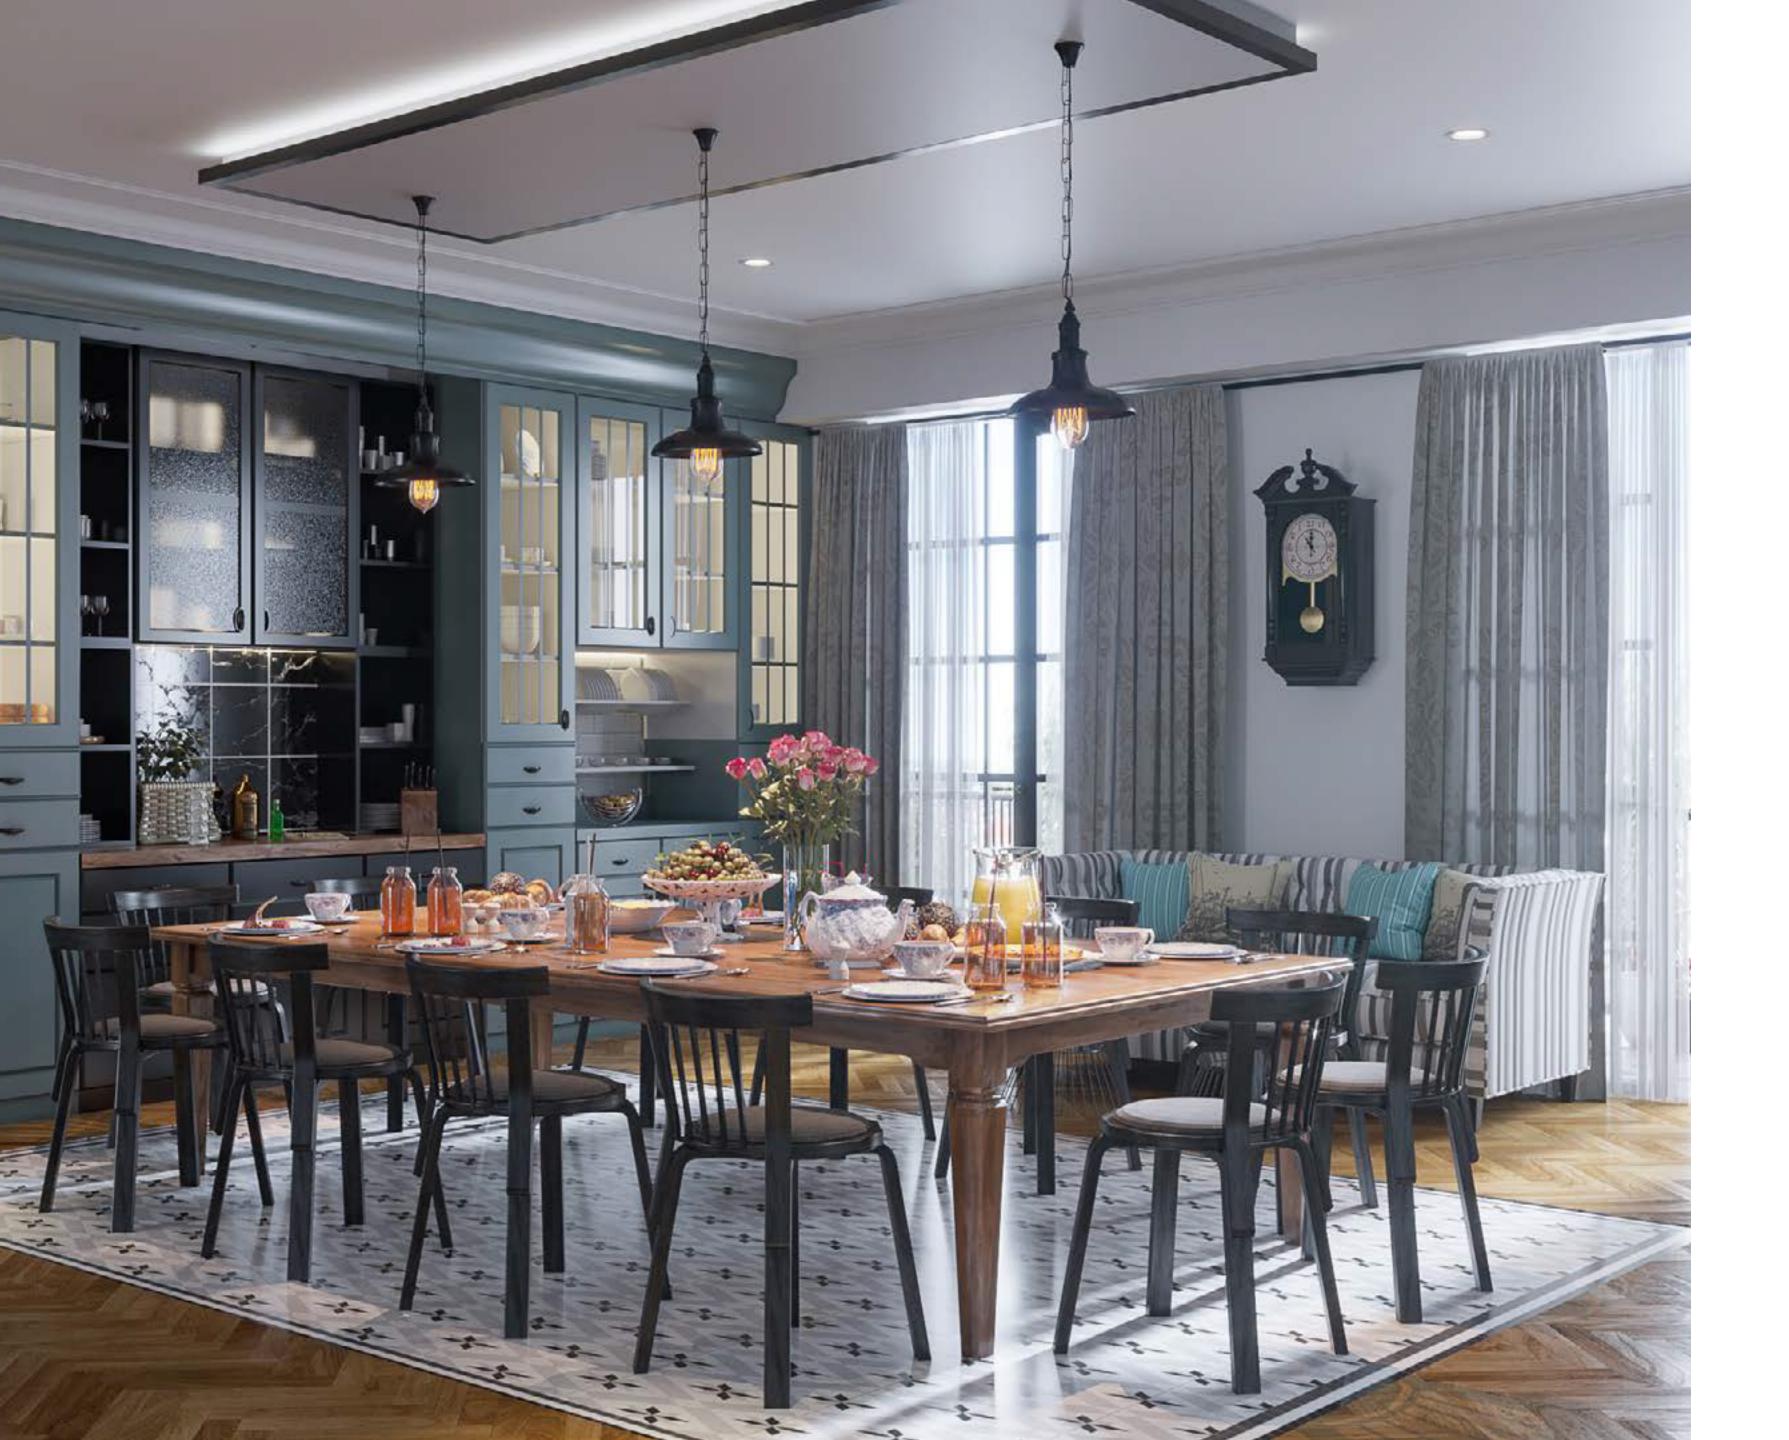

## BUUES

Located in one of the most attractive districts of Tbilisi, this apartment is distinguished by the elements of its urban interior and unique range of colors and materials, which combine classic elements with modern trends. Natural light flows freely into the blue-shaded space, creating a calm and sophisticated environment.

## TIME YOU CAN TRULY

The blue-shaded, feature marble wall draws immediate attention, conveying the character of the apartment—both avant-garde and calm—an ideal balance having been achieved. The interior of the apartment combines elements of classic design and dynamic, modern accents.