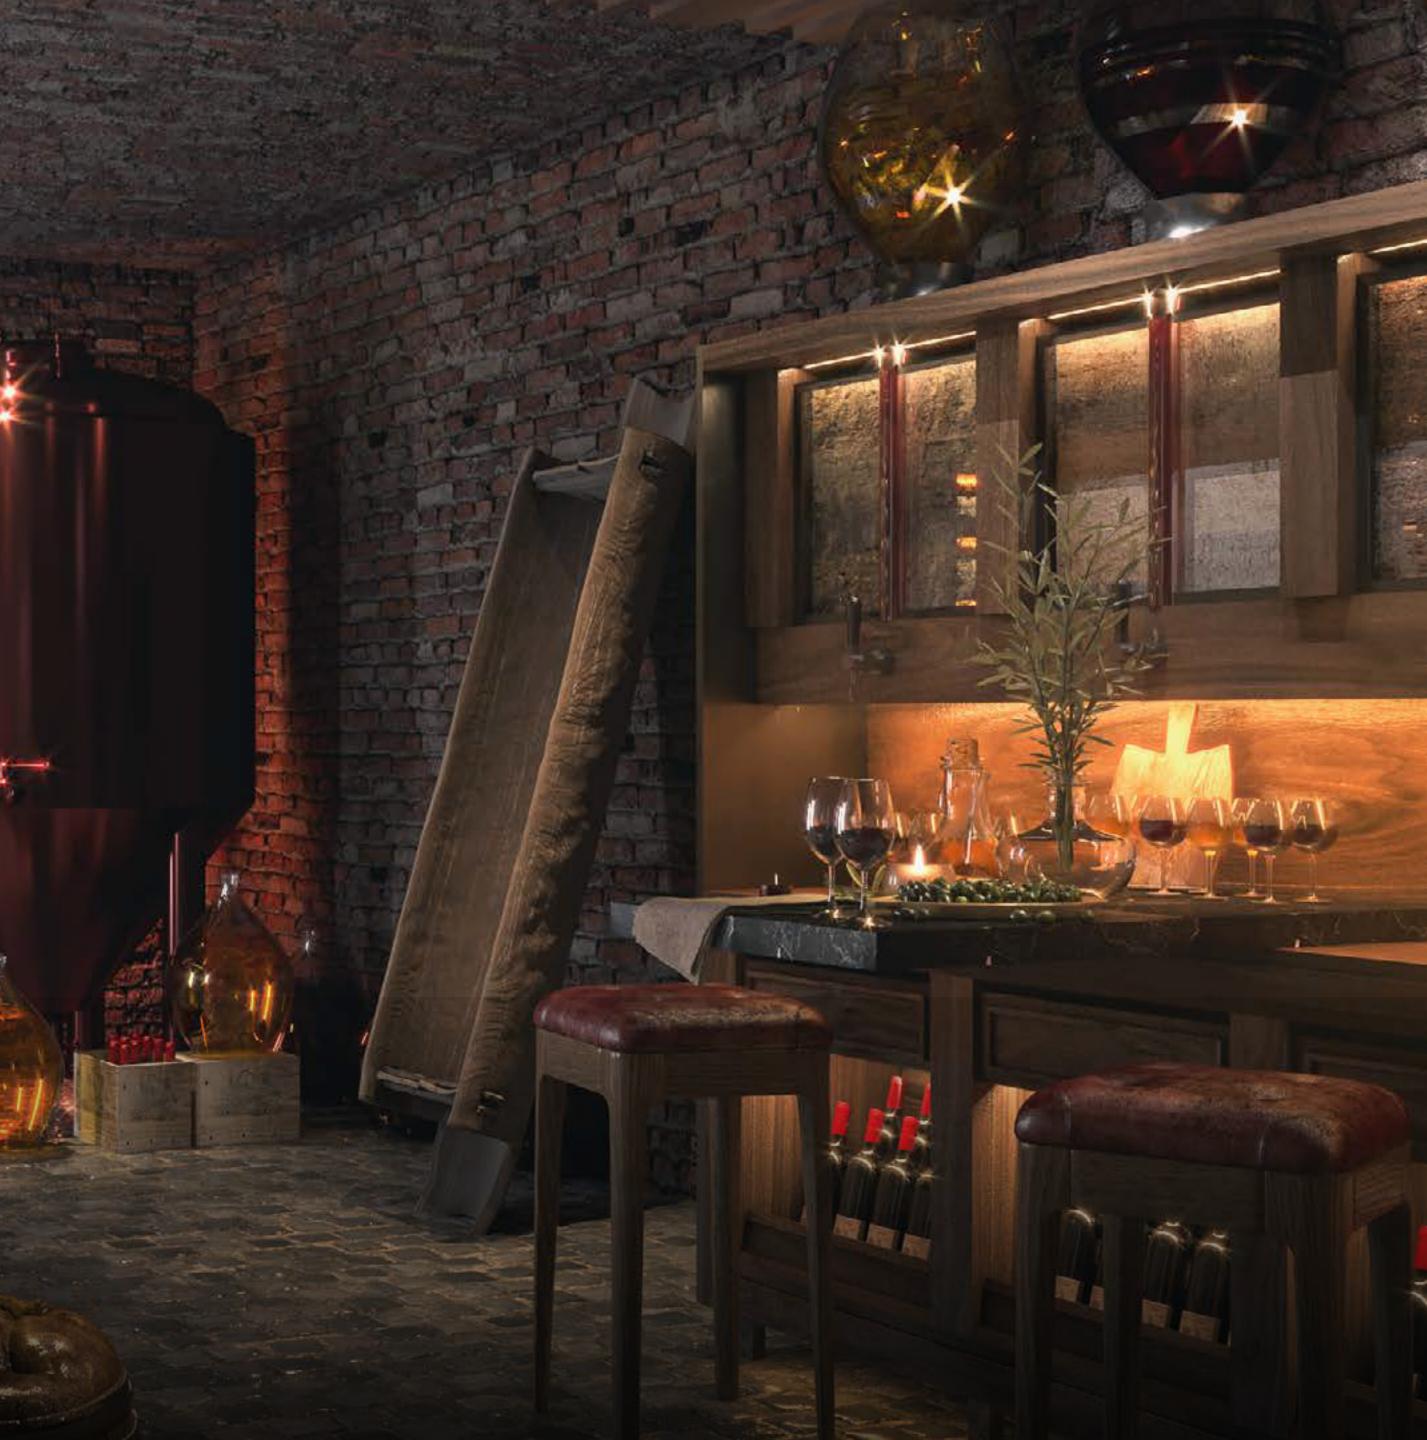

## INSPIRED BY CULTURAL HERITAGE

The main concept behind the approach to designing the wine shop was 8000 wine making history of Georgian culture and tradition. The design intention was to highlight the production character of a vineyard referenced on earthy materials: metal, bricks, wood, and clay. A massive stone table and a wine shelf, shaped like a 5th-century Georgian ornament, are just part of the interesting features visitors can discover while walking around the cellar.

INSPIRED BY 8000 YEARS OF WINE MAKING TRADITION

A