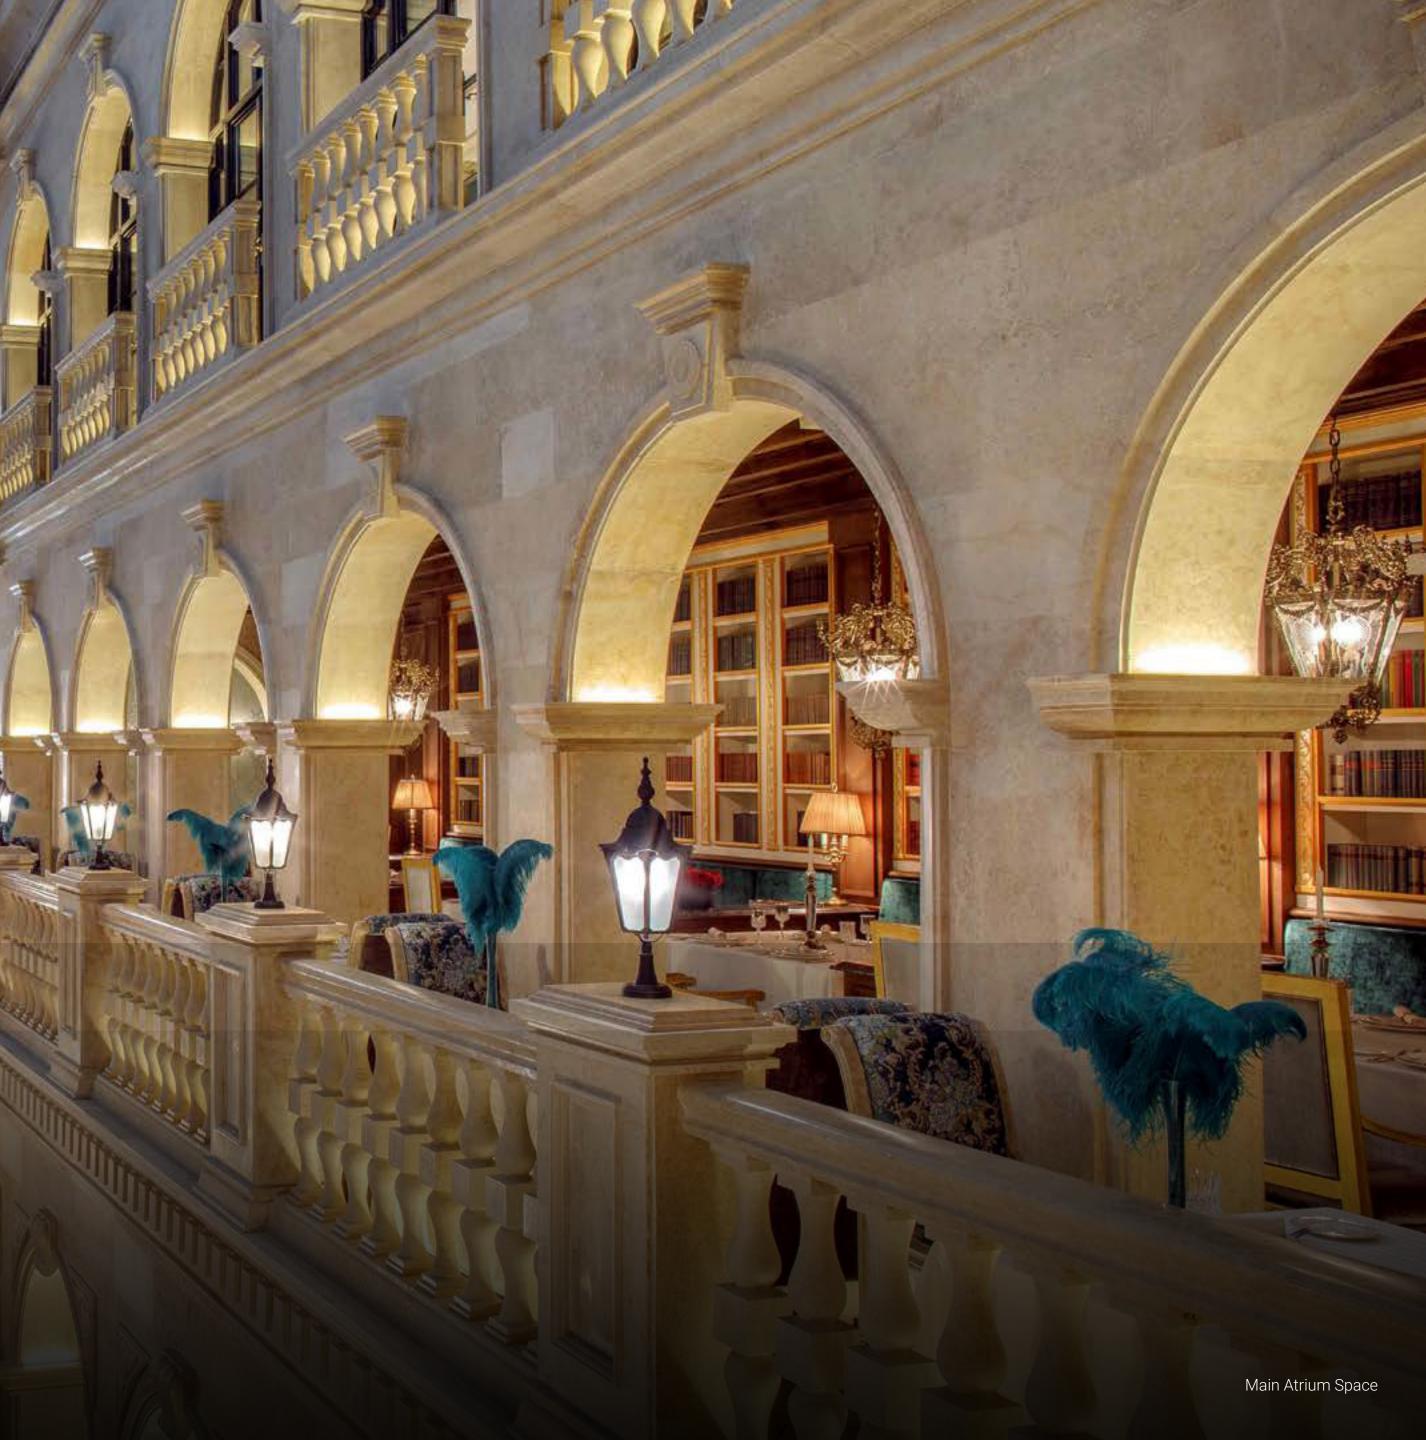

#### ESTAURANT "KALAKI One of the main aims of this project was to incorporate different architectural styles into one area while creating a unique place

for special occasions. The fundamental design and concept II of the project surpasses the typical designation of a luxurious restaurant and its main function. It offers an unparalleled meeting space where people socialize in a magical atmosphere, allowing them to escape from hectic city life.

#### A SPECIAL AMBIANCE

Combining luxurious European settings and styles with local traditions, Restaurant "Kalaki" offers an extraordinary environment for gatherings, relaxation, and communication. The restaurant provides a totally unique experience, creating unforgettable memories for its visitors. Its story is told through classic materials, lighting, and historical context, which is purposefully imitated in the interior.