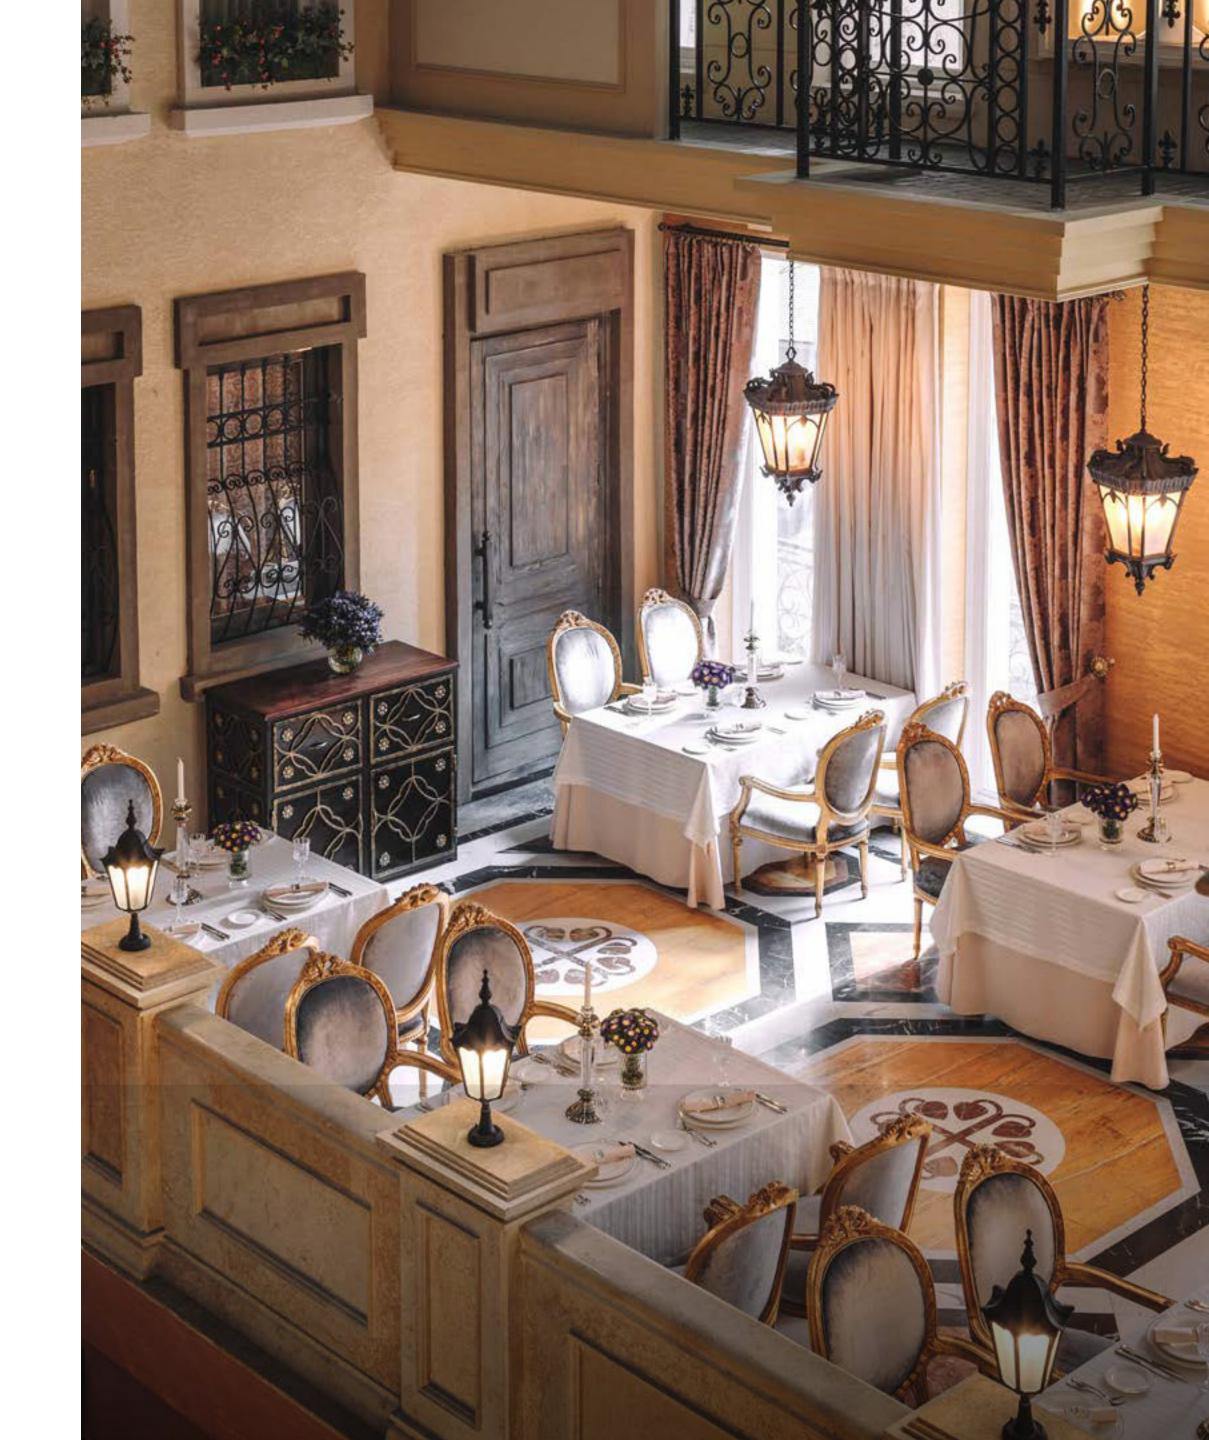

#### ESTAURANT "KALAKI One of the main aims of this project was to incorporate different architectural styles into one area while creating a unique place

for special occasions. The fundamental design and concept II of the project surpasses the typical designation of a luxurious restaurant and its main function. It offers an unparalleled meeting space where people socialize in a magical atmosphere, allowing them to escape from hectic city life.

#### A SPECIAL AMBIANCE

Combining luxurious European settings and styles with local traditions, Restaurant "Kalaki" offers an extraordinary environment for gatherings, relaxation, and communication. The restaurant provides a totally unique experience, creating unforgettable memories for its visitors. Its story is told through classic materials, lighting, and historical context, which is purposefully imitated in the interior.