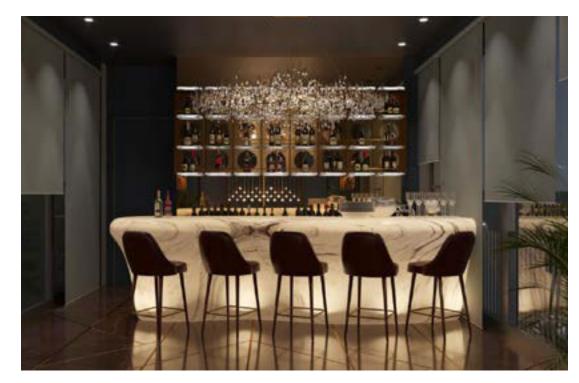

#### **AT THE CENTER OF IT ALL...** CREATING SPACES WITH FREE FLOW AND LOCAL TOUCHES

Every detail in the overall style of the interior reflects a refined design integrated with modern technologies. One of the most eye-catching design elements of this interior is the beautiful bar which is made of white Alabaster glass illuminated from the inside—creating an unforgettable impression. With the original shapes, delicate color palette, carefully selected lighting and integration of natural materials, an ideal space for relaxation is achieved.

Private Bar Area