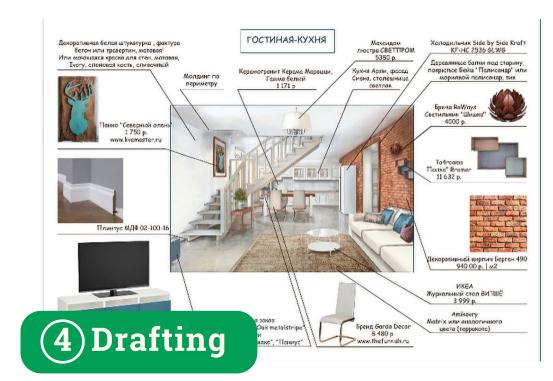

We will come out with mood boards, 2D plan and 3D render draft. Client will then review the draft and their feedback will be taken. Amendments will be made based on client's feedback.

After clients are satisfied with the amendments, we will come out with the final 3D render and detailed drawings. These documents will be the guideline for the renovation later.