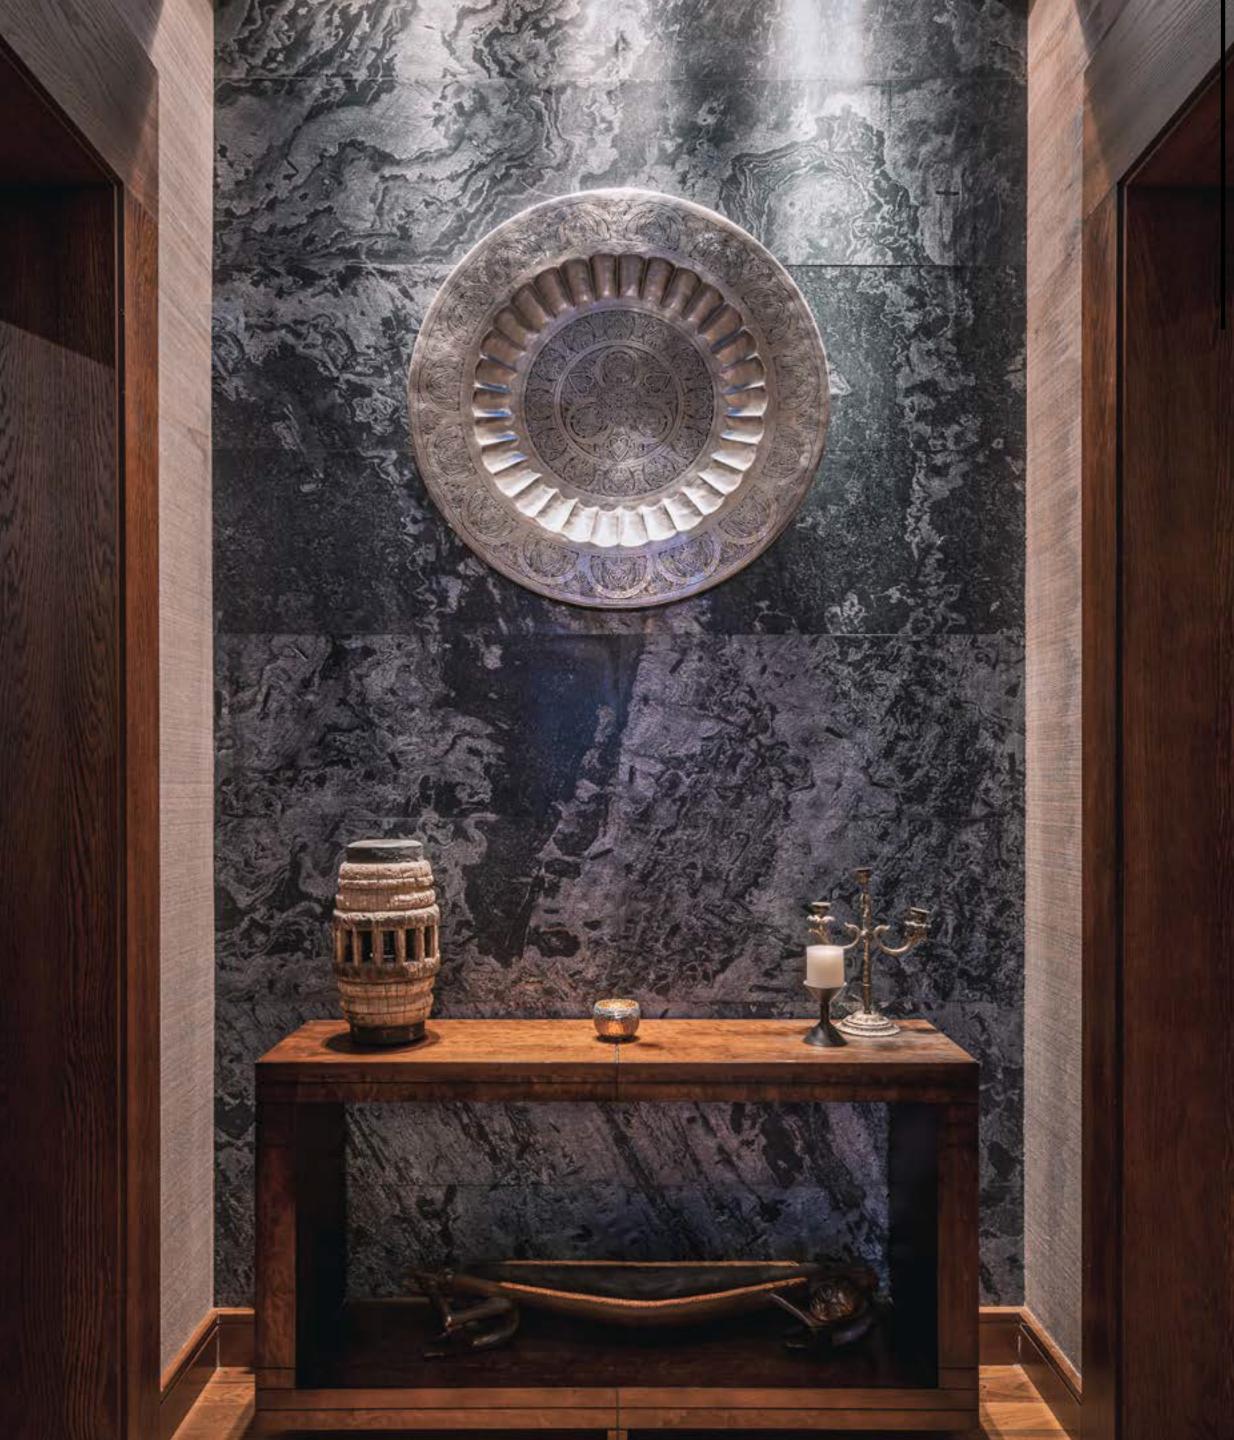

#### ADDING DEPTH THROUGH CONNECTIONS WITH ANCIENT ART

One of the main features of the interior, an extensive collection of works of art owned by the client, blends naturally in different spaces and creates an integral part of the design. All the decorations belong to different periods of time and various cultures. They possess character and deliver stories from the past. Crafted with natural materials—metal, stone, copper, and wood—the decorations bring a special aura to every room of the house through their antiquity, ornaments, and characteristics of different cultures.

> Art can amaze, entertain and entice. It nourishes the spirit, enriches the senses, and challenges the mind.