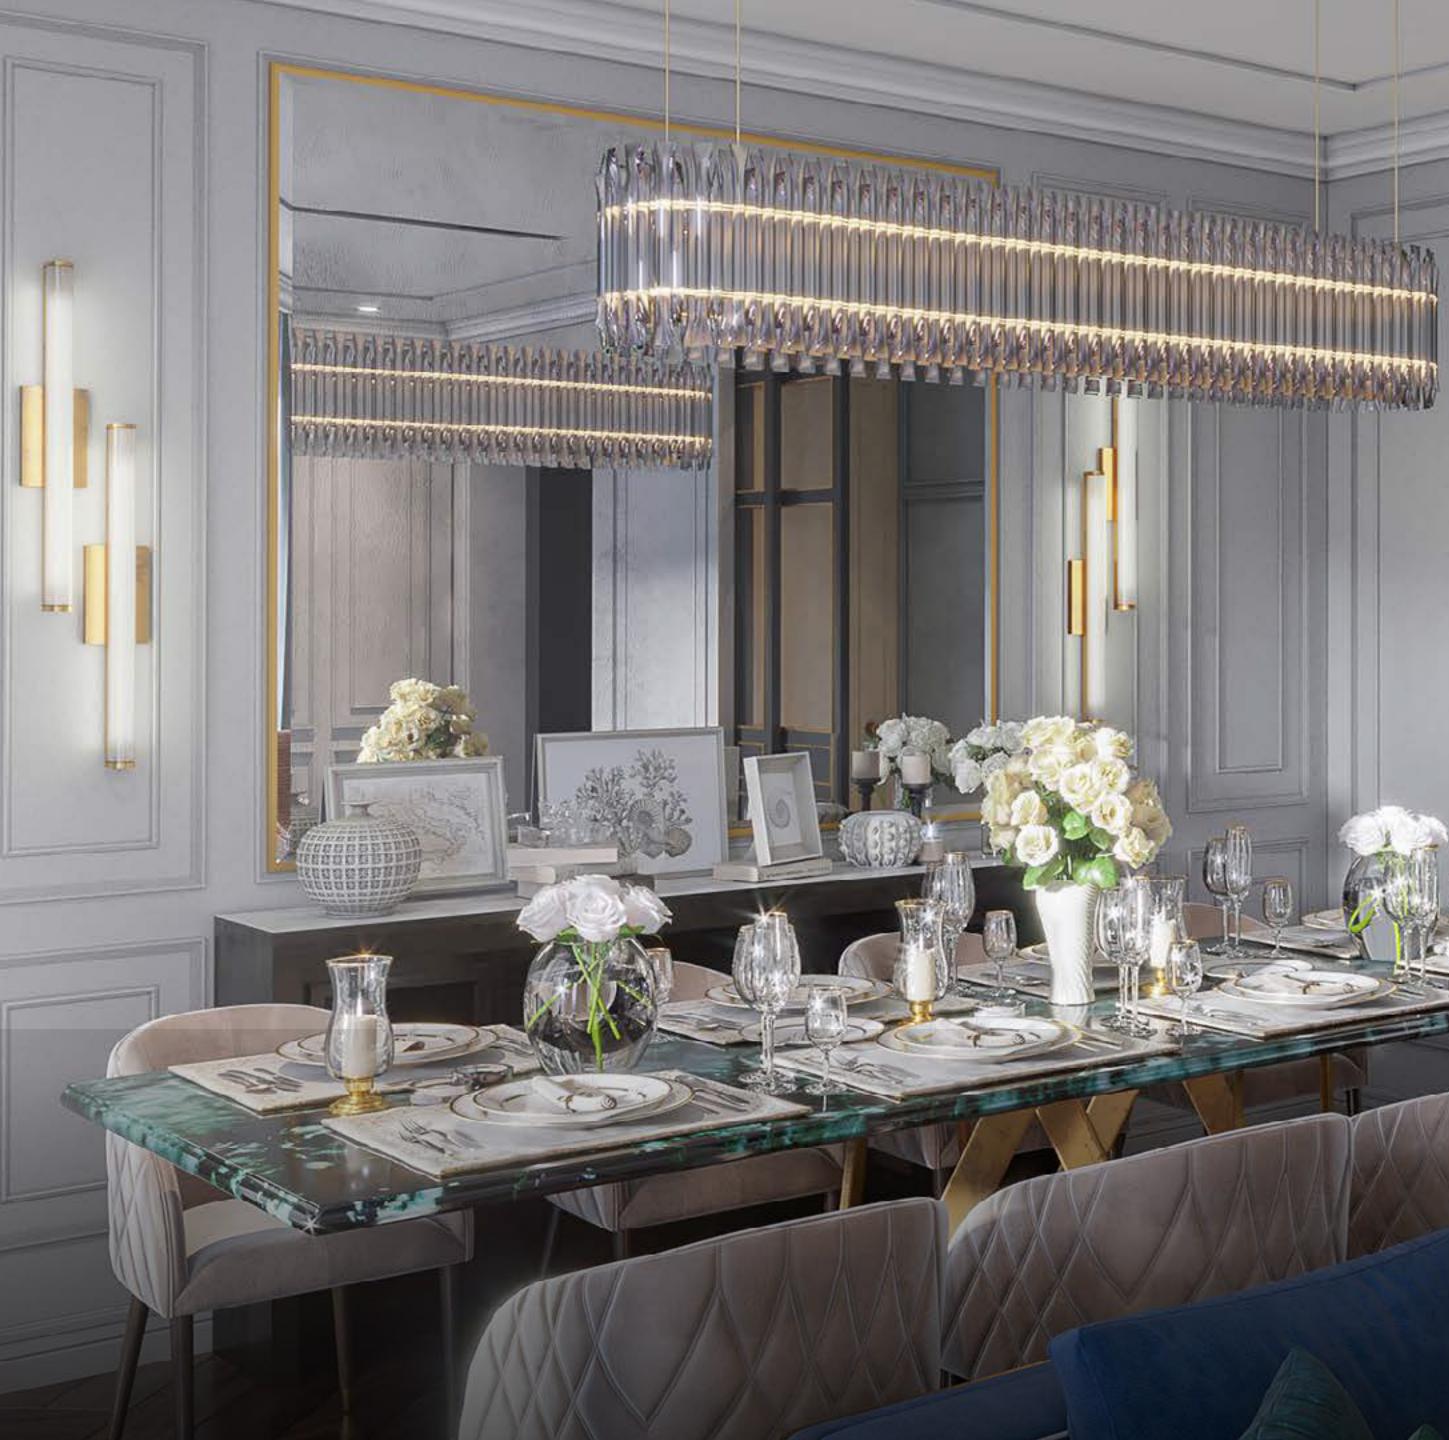

## BUUES

Located in one of the most attractive districts of Tbilisi, this apartment is distinguished by the elements of its urban interior and unique range of colors and materials, which combine classic elements with modern trends. Natural light flows freely into the blue-shaded space, creating a calm and sophisticated environment.

## TIME YOU CAN TRULY

The blue-shaded, feature marble wall draws immediate attention, conveying the character of the apartment—both avant-garde and calm—an ideal balance having been achieved. The interior of the apartment combines elements of classic design and dynamic, modern accents.