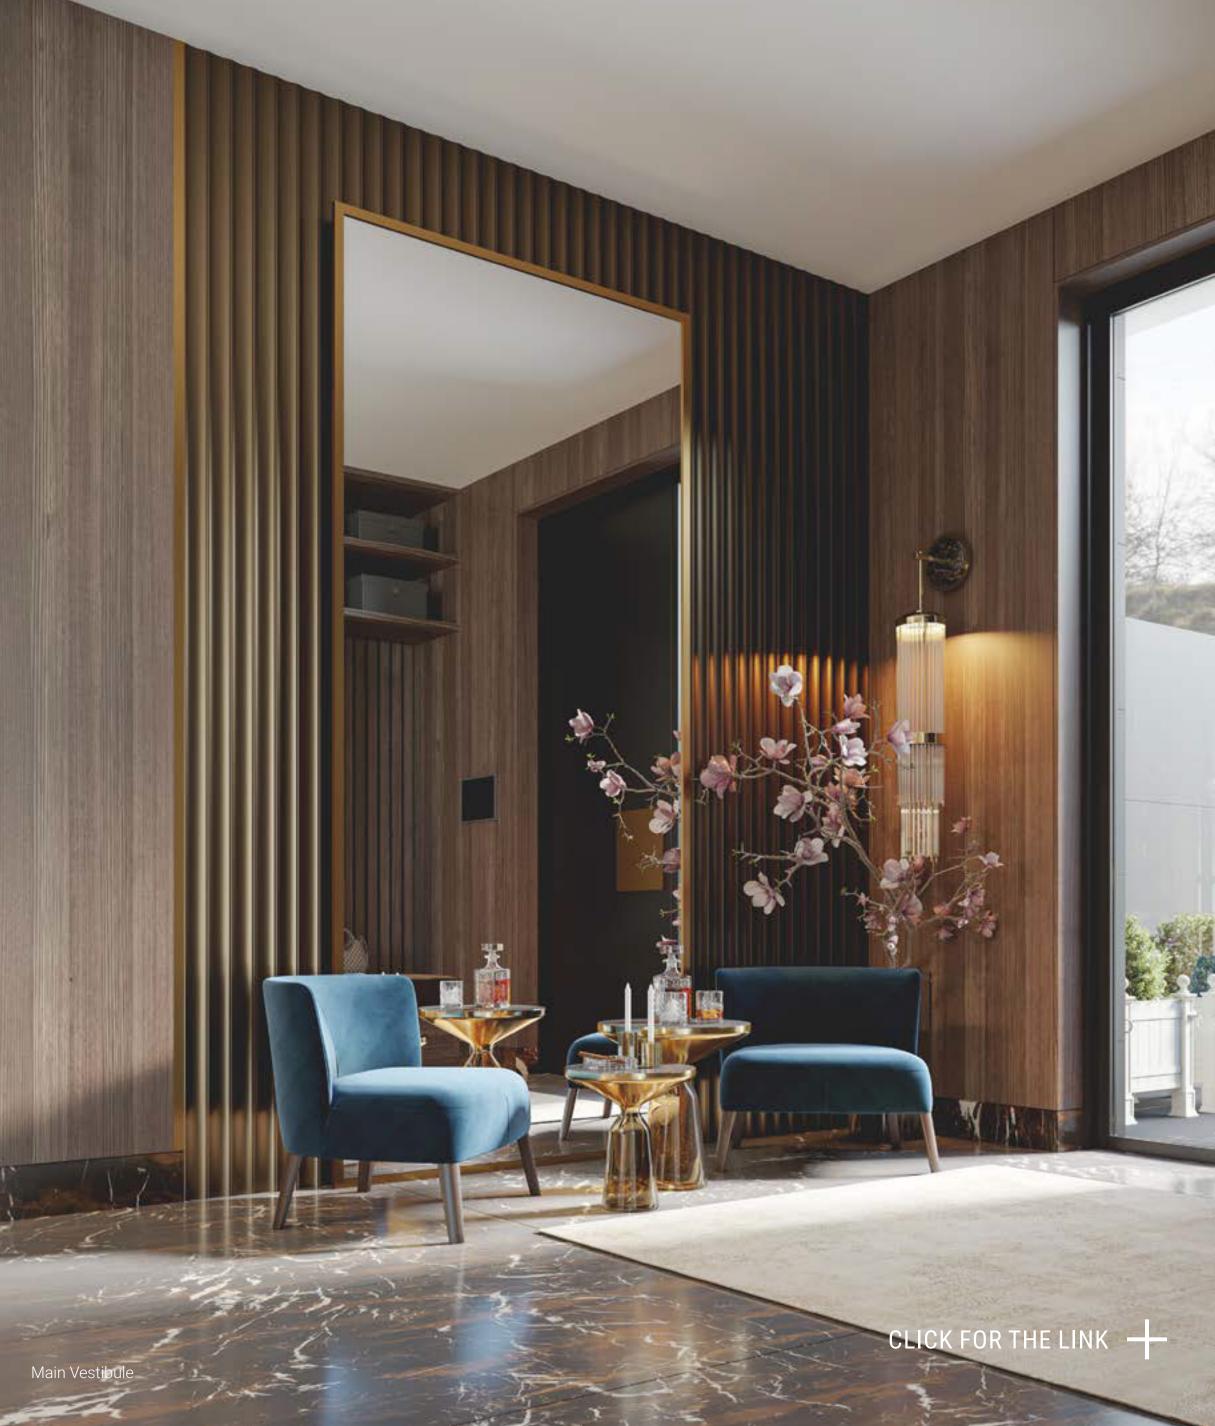

## BUUES

Located in one of the most attractive districts of Tbilisi, this apartment is distinguished by the elements of its urban interior and unique range of colors and materials, which combine classic elements with modern trends. Natural light flows freely into the blue-shaded space, creating a calm and sophisticated environment.

## TIME YOU CAN TRULY

The blue-shaded, feature marble wall draws immediate attention, conveying the character of the apartment—both avant-garde and calm—an ideal balance having been achieved. The interior of the apartment combines elements of classic design and dynamic, modern accents.